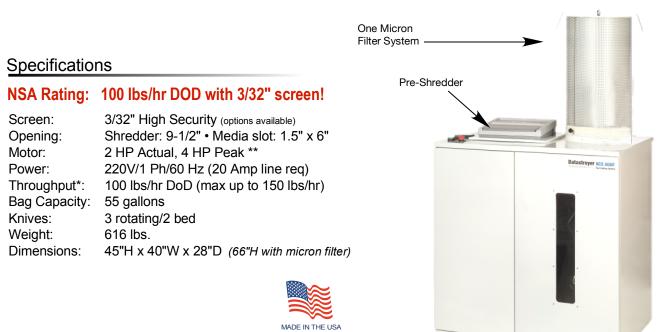

## **Datastroyer**<sup>®</sup> **DCS 600F** Dual Stage Office Disintegrator with Pre-Shredder

Listed on most current NSA/CSS Evaluated Products List for Paper Disintegrators

## Features & Benefits

- APPROVED FOR PAPER, CDs and KEYTAPE WITH 3/32" SCREEN! NO NEED TO REDUCE SCREEN SIZE TO RUN DIFFERENT TYPES OF MEDIA AND DECREASE PRODUCTIVITY!
- Dual phase operation with paper shredder for preshred capability. Once shredded, paper is fed directly into the disintegrator cutting chamber to speed up the process to produce an NSA approved final particle cut.
- Bypass feed for other media the disintegrator will also accept optical media, USB thumb drives, microfilm, floppy disks, key access cards, credit cards and similar devices as well as keytape.
- One-Micron Filter System for return-to-room air filtration
- · Heavy Duty Fan Cyclone processes material more efficiently than weaker vacuum systems
- Feed Rate Meter included to help guide operator's usage. Optimizes productivity and reduces downtime due to over-feeding
- Safety interlock access panels
- Extra large waste capacity means less time changing the residue bag
- · Heavy duty casters / lightweight and compact design
- Fully soundproofed, single piece cabinet allows for quiet operation with 80-85 dBA rating
- TAA Compliant Made in the USA

Unit supplied standard with power cord, plug and outlet. Full load draw is 22.5 Amps.

\*\* Please use Actual HP as a specification for determining value. Use of Peak HP is for comparison purposes only where other than Actual HP is used.