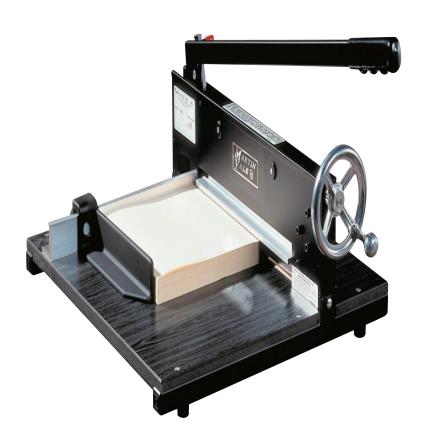

7000E is a tabletop cutter ideal for small print shops

Includes all the heavy-duty features needed to cut large stacks of paper.

- Will cut a stack of paper up to 12" wide and 1.5" thick, 350 sheets of 20lb. bond paper
- Other features include adjustable back gauge, positive clamp that holds the stack in place eliminating shifting and tearing, a heavy-duty wood base, quick crank handle, and non-skid feet
- Saftey blade latch prevents cutting until released

| Mode           | [ #                    | 7000E                        |
|----------------|------------------------|------------------------------|
| Capacity       | sheets                 | 350                          |
| Cutting Length | inch                   | 12                           |
| Cutting Height | inch                   | 1.5                          |
| Cutting Depth  | inch                   | 12                           |
| Paper Clamp    |                        | Yes                          |
| Electrical     | volt                   | Manual                       |
| Dimensions     | W x D x H approx. inch | 20 x 30 x 16<br>51 x 76 x 41 |
| Weight         | approx ounces/lbs.     | 45 lbs                       |