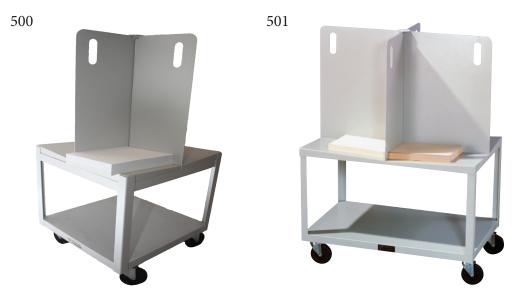

## 500 & 501 Stackwagon

Stackwagons work great for transferring or storing large volumes of paper in mailrooms, offices, print shops, copy rooms, and more.

- Designed with a center slope to ensure that paper rests against the inner stacking walls
- Made from heavy-gauge steel
- Some assembly required

| Model #    |                        | 500           | 501           |
|------------|------------------------|---------------|---------------|
| Sheet Size | inch                   | 8.5 x 11      | 11 x 17       |
| Dimensions | W x D x H approx. inch | 20 x 20 x 44  | 20 x 32 x 44  |
|            | cm                     | 51 x 51 x 112 | 51 x 81 x 112 |
| Weight     | approx. ounces/lbs.    | 71 lbs.       | 91 lbs.       |