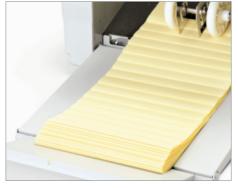

# **EXTENDED EXIT TRAY**

An extra long exit tray ensures neat stacking of finished jobs.