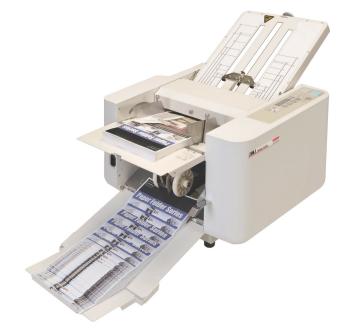

# **MBM 208J**

Friction feed manual folder that sets up easily for a variety of standard and custom folds.

| Speed, sheets per hour*        | Up to 14,400*            |
|--------------------------------|--------------------------|
| Paper size, inches             | 3 1/2 x 5 to 11 x 17     |
| Paper weight, pounds           | 12 to 80*                |
| Sheet capacity                 | 500*                     |
| Electrical requirements        | 115 V, 60 Hz             |
| Dimensions (D x W x H), inches | 21 1/2 x 40 5/8 x 19 3/4 |
| Shipping weight, pounds        | 73                       |
|                                |                          |

#### **HIGHLIGHTS**

- Quick release rollers for easy cleaning and maintenance
- Roller and belt delivery neatly stacks folded jobs
- Accessories to enable cross fold is included
- Features special folding modes including Noise Reduction Mode, Thick Paper Mode, and Quick Mode.

**Specifications** \*May vary due to variations in paper and power supply

Fold out

\*Cross

3 roller friction feed system. Easy set-up for standard and custom folds. Control touch panel includes 4 digit counter with addition and subtraction functions. Test button folds 2 sheets for inspection. Extended exit tray for neat stacking of folded sheets. Automatic conveyor ensures smooth ejection of folded paper. Single sheet feeding automatically maintained for different weights of paper. Auxiliary paper guide for cross folding. Load and unload paper from same side. Display alert and audible signal in case of incorrect operation. Skew and micro-adjustment dials. Quick-release roller system for easy maintenance.