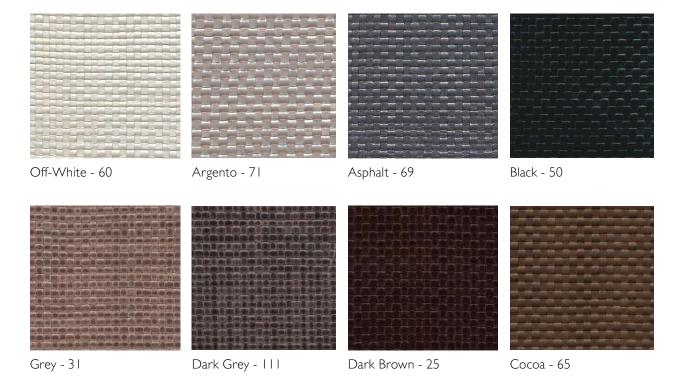

# db

# WOVEN LEATHER COLLECTION

### **CHARACTERISTICS:**

Thin strips of quality upholstery leather are woven by hand to create a distinct texture which adds a sense of luxury and elegance to any setting. Woven leather is extremely durable and can be used for hospitality and residential applications.

#### **SPECIFICATIONS:**

Width: 27.5"

Average Thickness: 3mm

Repeat: 5mm

Content: 100% full grain leather

Use: Walls, cabinetry, upholstery

Cleaning: Dust regularly. Spot clean with an aniline leather cleaner after testing in

an inconspicuous place.

#### **COLORWAYS:**





# WOVEN LEATHER COLLECTION

## **COLORWAYS:**