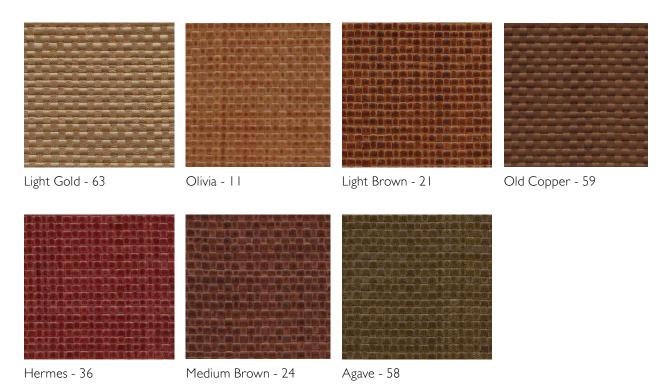

# db

# WOVEN LEATHER COLLECTION

### **CHARACTERISTICS:**

Thin strips of quality upholstery leather are woven by hand to create a distinct texture which adds a sense of luxury and elegance to any setting. Woven leather is extremely durable and can be used for hospitality and residential applications.

#### **SPECIFICATIONS:**

Width: 27.5"

Average Thickness: 3mm

Repeat: 5mm

Content: 100% full grain leather

Use: Walls, cabinetry, upholstery

Cleaning: Dust regularly. Spot clean with an aniline leather cleaner after testing in

an inconspicuous place.

#### **COLORWAYS:**





# WOVEN LEATHER COLLECTION

## **COLORWAYS:**