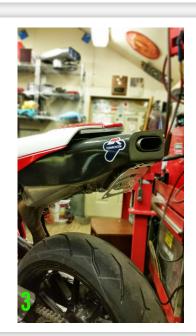

#### FENDER ELIMINATOR

- Under the stock exhaust, unplug barrel connectors for signals and plate light
- 2 Unbolt stock tail section
- Run wiring harness alongside of fairing and up underneath bike (picture 1)
- Take fender eliminator, and use bolt for exhaust to mount (picture 2)
- Take NRC license plate bracket and supplied hardware to mount underneath exhaust (picture 3)
- Run plate light wire through aluminum tubing alongside bike and bring in where other harness is
- (7) Use attached wiring diagram to splice everything in