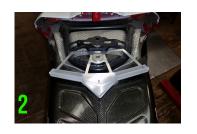

#### FENDER ELIMINATOR

- Under the stock exhaust, unplug barrel connectors for signals and plate light
- 2 Unbolt stock tail section
- Run wiring harness alongside of fairing and up underneath bike (picture 1)
- Take fender eliminator, and use bolt for exhaust to mount (picture 2)
- Take NRC license plate bracket and supplied hardware to mount underneath exhaust (picture 3)
- Run plate light wire through aluminum tubing alongside bike and bring in where other harness is
- (7) Use attached wiring diagram to splice everything in