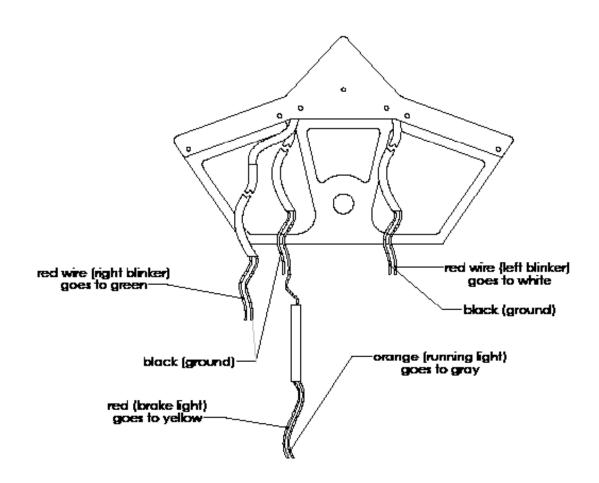

#### FENDER ELIMINATOR

- Under the stock exhaust, unplug barrel connectors for signals and plate light
- 2 Unbolt stock tail section
- Run wiring harness alongside of fairing and up underneath bike (picture 1)
- Take fender eliminator, and use bolt for exhaust to mount (picture 2)
- Take NRC license plate bracket and supplied hardware to mount underneath exhaust (picture 3)
- Run plate light wire through aluminum tubing alongside bike and bring in where other harness is
- (7) Use attached wiring diagram to splice everything in

#### FENDER ELIMINATOR

For the license plate light, black (ground) red to (gray)