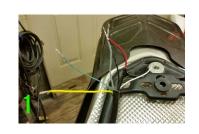

#### FENDER ELIMINATOR

- Under the stock exhaust, unplug barrel connectors for signals and plate light
- 2 Unbolt stock tail section
- Run wiring harness alongside of fairing and up underneath bike (picture 1)
- Take fender eliminator, and use bolt for exhaust to mount (picture 2)
- Take NRC license plate bracket and supplied hardware to mount underneath exhaust (picture 3)
- Run plate light wire through aluminum tubing alongside bike and bring in where other harness is
- (7) Use attached wiring diagram to splice everything in