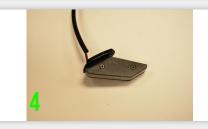

## FRONT TURN SIGNALS

- Remove wind screen with a 4mm allen key (picture 1)
- 2 Unplug (2) OEM connectors
- Remove (1) philips head screw, remove plate, and slide off stock blinker (picture 2)
- Signals are right/left specific. Photo 3 is left blinker and photo 4 is right blinker installed as if you were sitting at the bike; not looking at the bike (pictures 3/4)
- To begin installation, remove screw and separate flat bracket from blinker
- Feed connector and small tab bracket through hole, sandwich the blinker and tighten philips head screw (pictures 5/6)
- $\langle 7 \rangle$  Repeat for other side
- 8 Plug connectors back into OEM harness
- Reinstall wind screen