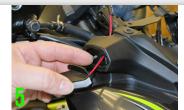

## FRONT TURN SIGNALS

- Remove wind screen with a 4mm allen key (picture 1)
- 2 Unplug (2) OEM connectors
- Remove (1) philips head screw, remove plate, and slide off stock blinker (picture 2)
- Signals are right/left specific. Photo 3 is left blinker and photo 4 is right blinker installed as if you were sitting at the bike; not looking at the bike (pictures 3/4)
- To begin installation, remove screw and separate flat bracket from blinker
- Feed connector and small tab bracket through hole, sandwich the blinker and tighten philips head screw (pictures 5/6)
- $\langle 7 \rangle$  Repeat for other side
- 8 Plug connectors back into OEM harness
- Reinstall wind screen