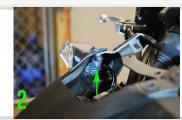

## FRONT TURN SIGNALS

- Remove wind screen with a 4mm allen key (picture 1)
- 2 Unplug (2) OEM connectors
- Remove (1) philips head screw, remove plate, and slide off stock blinker (picture 2)
- Signals are right/left specific. Photo 3 is left blinker and photo 4 is right blinker installed as if you were sitting at the bike; not looking at the bike (pictures 3/4)
- To begin installation, remove screw and separate flat bracket from blinker
- Feed connector and small tab bracket through hole, sandwich the blinker and tighten philips head screw (pictures 5/6)
- $\langle 7 \rangle$  Repeat for other side
- 8 Plug connectors back into OEM harness
- Reinstall wind screen