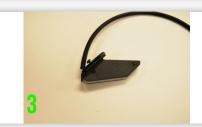

## FRONT TURN SIGNALS

- Remove wind screen with a 4mm allen key (picture 1)
- 2 Unplug (2) OEM connectors
- Remove (1) philips head screw, remove plate, and slide off stock blinker (picture 2)
- Signals are right/left specific. Photo 3 is left blinker and photo 4 is right blinker installed as if you were sitting at the bike; not looking at the bike (pictures 3/4)
- To begin installation, remove screw and separate flat bracket from blinker
- Feed connector and small tab bracket through hole, sandwich the blinker and tighten philips head screw (pictures 5/6)
- $\langle 7 \rangle$  Repeat for other side
- 8 Plug connectors back into OEM harness
- Reinstall wind screen