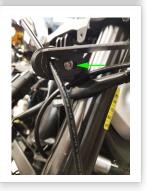

#### FRONT TURN SIGNALS

- Remove (4) bolts above and below headlight, (2) on each side with an 8mm socket. (Picture 1/2)
- Remove (6) T25 torx screws and remove plastic cover. (Picture 3)
- Unplug stock connectors on both sides and remove nut on backside of stock turn signals with a 13mm wrench. (Picture 4)
- Take NRC turn signal, and remove (4) screws above and below lens to separate from both brackets. Take provided M6x16 bolt and M5 nut and mount top bracket to the bike. Repeat on both sides. (Picture 5/6)
- Take lens and (4) flat head screws removed in last step reassemble lens, screwing flat plate to the bottom.