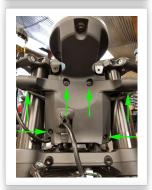

#### FRONT TURN SIGNALS

- Remove (4) bolts above and below headlight, (2) on each side with an 8mm socket. (Picture 1/2)
- Remove (6) T25 torx screws and remove plastic cover. (Picture 3)
- Unplug stock connectors on both sides and remove nut on backside of stock turn signals with a 13mm wrench. (Picture 4)
- Take NRC turn signal, and remove (4) screws above and below lens to separate from both brackets. Take provided M6x16 bolt and M5 nut and mount top bracket to the bike. Repeat on both sides. (Picture 5/6)
- Take lens and (4) flat head screws removed in last step reassemble lens, screwing flat plate to the bottom.