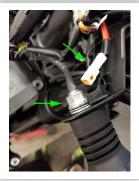

#### FRONT TURN SIGNALS

- Remove (4) bolts above and below headlight, (2) on each side with an 8mm socket. (Picture 1/2)
- Remove (6) T25 torx screws and remove plastic cover. (Picture 3)
- Unplug stock connectors on both sides and remove nut on backside of stock turn signals with a 13mm wrench. (Picture 4)
- Take NRC turn signal, and remove (4) screws above and below lens to separate from both brackets. Take provided M6x16 bolt and M5 nut and mount top bracket to the bike. Repeat on both sides. (Picture 5/6)
- Take lens and (4) flat head screws removed in last step reassemble lens, screwing flat plate to the bottom.