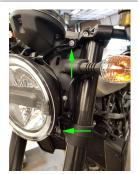

#### FRONT TURN SIGNALS

- Remove (4) bolts above and below headlight, (2) on each side with an 8mm socket. (Picture 1/2)
- Remove (6) T25 torx screws and remove plastic cover. (Picture 3)
- Unplug stock connectors on both sides and remove nut on backside of stock turn signals with a 13mm wrench. (Picture 4)
- Take NRC turn signal, and remove (4) screws above and below lens to separate from both brackets. Take provided M6x16 bolt and M5 nut and mount top bracket to the bike. Repeat on both sides. (Picture 5/6)
- Take lens and (4) flat head screws removed in last step reassemble lens, screwing flat plate to the bottom.