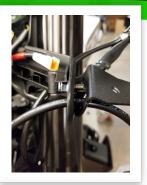

#### FRONT TURN SIGNALS

- Remove (4) bolts above and below headlight, (2) on each side with an 8mm socket. (Picture 1/2)
- Remove (6) T25 torx screws and remove plastic cover. (Picture 3)
- Unplug stock connectors on both sides and remove nut on backside of stock turn signals with a 13mm wrench. (Picture 4)
- Take NRC turn signal, and remove (4) screws above and below lens to separate from both brackets. Take provided M6x16 bolt and M5 nut and mount top bracket to the bike. Repeat on both sides. (Picture 5/6)
- Take lens and (4) flat head screws removed in last step reassemble lens, screwing flat plate to the bottom.