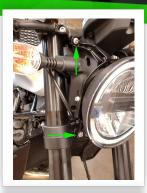

#### FRONT TURN SIGNALS

- Remove (4) bolts above and below headlight, (2) on each side with an 8mm socket. (Picture 1/2)
- Remove (6) T25 torx screws and remove plastic cover. (Picture 3)
- Unplug stock connectors on both sides and remove nut on backside of stock turn signals with a 13mm wrench. (Picture 4)
- Take NRC turn signal, and remove (4) screws above and below lens to separate from both brackets. Take provided M6x16 bolt and M5 nut and mount top bracket to the bike. Repeat on both sides. (Picture 5/6)
- Take lens and (4) flat head screws removed in last step reassemble lens, screwing flat plate to the bottom.