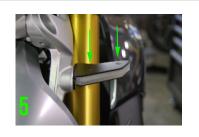

## FRONT TURN SIGNALS

- (1) Remove screw on stock signals and pop off lens (picture 1)
- Slide out housing and disconnect both spade connectors (picture 2)
- Remove stock signal housing by unbolting (1) bolt (picture 3)
- Unscrew top plate from new turn signals and with stock bolt, re-use to install top plate (picture 4)
- Slide wires through hole and screw lens onto top plate (picture 5)
- Slide provided shrink tubing over connectors and plug spade connectors together
  - Brown wire to Black NRC wire
  - Blue wire to Red NRC wire
- 7 Test your turn signals BEFORE you seal the shrink tubing
- 8 Zip tie wires if necessary