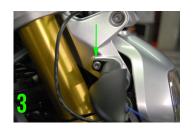

## FRONT TURN SIGNALS

- (1) Remove screw on stock signals and pop off lens (picture 1)
- Slide out housing and disconnect both spade connectors (picture 2)
- Remove stock signal housing by unbolting (1) bolt (picture 3)
- Unscrew top plate from new turn signals and with stock bolt, re-use to install top plate (picture 4)
- Slide wires through hole and screw lens onto top plate (picture 5)
- Slide provided shrink tubing over connectors and plug spade connectors together
  - Brown wire to Black NRC wire
  - Blue wire to Red NRC wire
- 7 Test your turn signals BEFORE you seal the shrink tubing
- 8 Zip tie wires if necessary