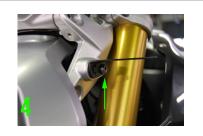

## FRONT TURN SIGNALS

- (1) Remove screw on stock signals and pop off lens (picture 1)
- Slide out housing and disconnect both spade connectors (picture 2)
- Remove stock signal housing by unbolting (1) bolt (picture 3)
- Unscrew top plate from new turn signals and with stock bolt, re-use to install top plate (picture 4)
- Slide wires through hole and screw lens onto top plate (picture 5)
- Slide provided shrink tubing over connectors and plug spade connectors together
  - Brown wire to Black NRC wire
  - Blue wire to Red NRC wire
- 7 Test your turn signals BEFORE you seal the shrink tubing
- 8 Zip tie wires if necessary