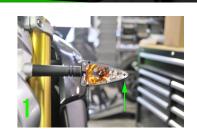

## FRONT TURN SIGNALS

- (1) Remove screw on stock signals and pop off lens (picture 1)
- Slide out housing and disconnect both spade connectors (picture 2)
- Remove stock signal housing by unbolting (1) bolt (picture 3)
- Unscrew top plate from new turn signals and with stock bolt, re-use to install top plate (picture 4)
- Slide wires through hole and screw lens onto top plate (picture 5)
- Slide provided shrink tubing over connectors and plug spade connectors together
  - Brown wire to Black NRC wire
  - Blue wire to Red NRC wire
- 7 Test your turn signals BEFORE you seal the shrink tubing
- 8 Zip tie wires if necessary