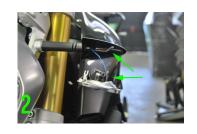

## FRONT TURN SIGNALS

- (1) Remove screw on stock signals and pop off lens (picture 1)
- Slide out housing and disconnect both spade connectors (picture 2)
- Remove stock signal housing by unbolting (1) bolt (picture 3)
- Unscrew top plate from new turn signals and with stock bolt, re-use to install top plate (picture 4)
- Slide wires through hole and screw lens onto top plate (picture 5)
- Slide provided shrink tubing over connectors and plug spade connectors together
  - Brown wire to Black NRC wire
  - Blue wire to Red NRC wire
- 7 Test your turn signals BEFORE you seal the shrink tubing
- 8 Zip tie wires if necessary