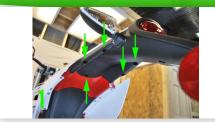

|
|                     | With (2) stock Philips head screws, use on remaining two lower<br>holes (picture 5)                                                                                          |
| 8                   | Zip tie harness around lens bracket (picture 6)                                                                                                                              |
| 9                   | Tighten all bolts                                                                                                                                                            |
| 10>                 | Product comes with 22ohm resistor. Wiring instructions are on bag.                                                                                                           |