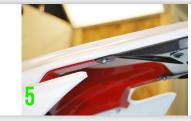

| With (2) stock Philips head screws, use on remaining two lower<br>holes (picture 5)                                                                                          |
| 8                   | Zip tie harness around lens bracket (picture 6)                                                                                                                              |
| 9                   | Tighten all bolts                                                                                                                                                            |
| 10>                 | Product comes with 22ohm resistor. Wiring instructions are on bag.                                                                                                           |