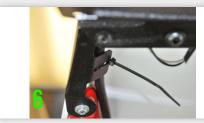

| With (2) stock Philips head screws, use on remaining two lower<br>holes (picture 5)                                                                                          |
| 8                   | Zip tie harness around lens bracket (picture 6)                                                                                                                              |
| 9                   | Tighten all bolts                                                                                                                                                            |
| 10>                 | Product comes with 22ohm resistor. Wiring instructions are on bag.                                                                                                           |