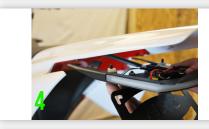

| With (2) stock Philips head screws, use on remaining two lower<br>holes (picture 5)                                                                                          |
| 8                   | Zip tie harness around lens bracket (picture 6)                                                                                                                              |
| 9                   | Tighten all bolts                                                                                                                                                            |
| 10>                 | Product comes with 22ohm resistor. Wiring instructions are on bag.                                                                                                           |