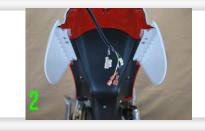

## FENDER ELIMINATOR

| $\langle 1 \rangle$ | Under tail, remove (5) Philips head screws (picture 1)                                                                                                                       |
|---------------------|------------------------------------------------------------------------------------------------------------------------------------------------------------------------------|
| <b>2</b> >          | Unplug all connectors and remove plastic shield (picture 2)                                                                                                                  |
| 3>                  | Mount 'NRC' license plate bracket to turn signal bracket (picture 3)                                                                                                         |
| 4                   | Plug in all connectors prior to mounting kit on bike<br>- Tail light connections:<br>· Black to Black NRC spade<br>· Yellow to Red NRC spade<br>· Purple to Orange NRC spade |
| 5                   | Test turn signals and brake light to make sure everything works properly                                                                                                     |
| 6                   | With provided M5x25 bolts and spacers, mount tail light onto bike (picture 4)                                                                                                |
|                     | With (2) stock Philips head screws, use on remaining two lower<br>holes (picture 5)                                                                                          |
| 8                   | Zip tie harness around lens bracket (picture 6)                                                                                                                              |
| 9                   | Tighten all bolts                                                                                                                                                            |
| 10>                 | Product comes with 22ohm resistor. Wiring instructions are on bag.                                                                                                           |