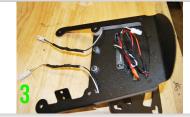

| With (2) stock Philips head screws, use on remaining two lower<br>holes (picture 5)                                                                                          |
| 8                   | Zip tie harness around lens bracket (picture 6)                                                                                                                              |
| 9                   | Tighten all bolts                                                                                                                                                            |
| 10>                 | Product comes with 22ohm resistor. Wiring instructions are on bag.                                                                                                           |