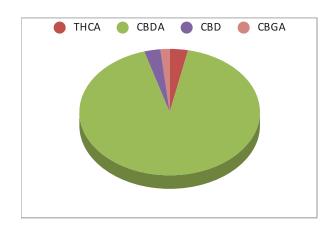

Sample ID **21111630715** 

Matrix Flower

Metric

Harvest/Prod Date

Report Created 07/13/2023 Results Valid Until

Sample Extracted 11/10/2023 14:31

|   | Cannabinoids                | %Weight | mg/ gram | LOQ(% /w) |
|---|-----------------------------|---------|----------|-----------|
|   | <b>∆9 THC</b>               | 0.00    | 0.0      | 0.05      |
|   | THCA                        | 0.62    | 6.2      | 0.05      |
|   | Total THC (THCA*0.877)+9THC | 0.55    | 5.5      | 0.05      |
|   | CBDA                        | 17.59   | 175.9    | 0.05      |
|   | CBD                         | 0.55    | 5.5      | 0.05      |
|   | CBN                         | 0.00    | 0.0      | 0.05      |
| ‡ | $\Delta 8$ THC              | 0.00    | 0.0      | 0.05      |
| ‡ | CBC                         | 0.00    | 0.0      | 0.05      |
| ‡ | CBGA                        | 0.32    | 3.2      | 0.05      |
| ‡ | CBG                         | 0.00    | 0.0      | 0.05      |
| ‡ | CBDV                        | 0.00    | 0.0      | 0.05      |
| ‡ | CBDVA                       | 0.00    | 0.0      | 0.05      |
| ‡ | THCVA                       | 0.00    | 0.0      | 0.05      |