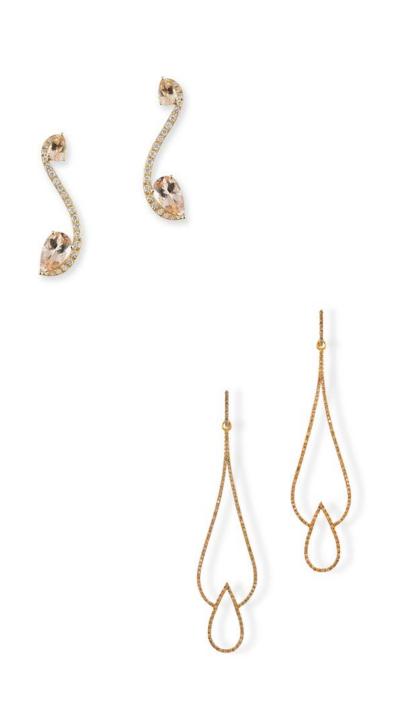

## "PEACH PARFAIT"

Morganite is the crown jewel of our collection this season. The beautiful peach coloured gem is one of Anissa's favourites and we're so happy to have gotten to incorporate it in to the designs. Ironically, it is morganite's rarity that keeps the gemstone relatively affordable. As our brand ethos has always been to create accessible luxury jewellery, this made morganite an obvious choice for the season, it is an every-day gem. Its unconventional, delicate peach colour makes the stone a timeless classic, while still presenting a personality. Morganite is often associated with femininity, symbolising purity, love and romance. It engenders a sense of lightness and peace of mind, alleviating anxiety and increasing patience.