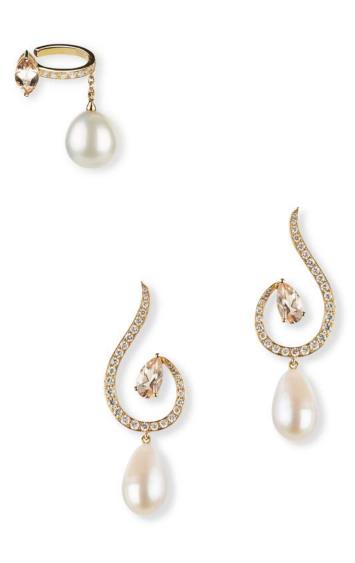

## "PEACH PARFAIT"

Morganite is the crown jewel of our collection this season. The beautiful peach coloured gem is one of Anissa's favourites and we're so happy to have gotten to incorporate it in to the designs. Ironically, it is morganite's rarity that keeps the gemstone relatively affordable. As our brand ethos has always been to create accessible luxury jewellery, this made morganite an obvious choice for the season, it is an every-day gem. Its unconventional, delicate peach colour makes the stone a timeless classic, while still presenting a personality. Morganite is often associated with femininity, symbolising purity, love and romance. It engenders a sense of lightness and peace of mind, alleviating anxiety and increasing patience.