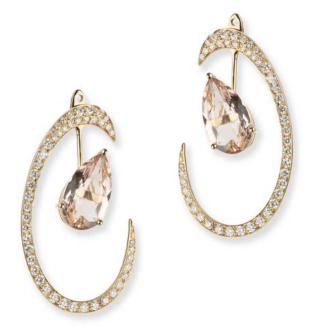

## "PEACH PARFAIT"

Morganite is the crown jewel of our collection this season. The beautiful peach coloured gem is one of Anissa's favourites and we're so happy to have gotten to incorporate it in to the designs. Ironically, it is morganite's rarity that keeps the gemstone relatively affordable. As our brand ethos has always been to create accessible luxury jewellery, this made morganite an obvious choice for the season, it is an every-day gem. Its unconventional, delicate peach colour makes the stone a timeless classic, while still presenting a personality. Morganite is often associated with femininity, symbolising purity, love and romance. It engenders a sense of lightness and peace of mind, alleviating anxiety and increasing patience.