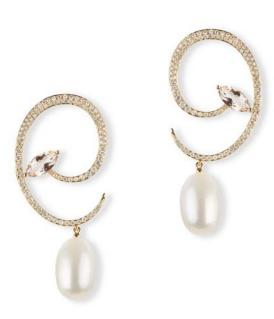

## "PEACH PARFAIT"

Morganite is the crown jewel of our collection this season. The beautiful peach coloured gem is one of Anissa's favourites and we're so happy to have gotten to incorporate it in to the designs. Ironically, it is morganite's rarity that keeps the gemstone relatively affordable. As our brand ethos has always been to create accessible luxury jewellery, this made morganite an obvious choice for the season, it is an every-day gem. Its unconventional, delicate peach colour makes the stone a timeless classic, while still presenting a personality. Morganite is often associated with femininity, symbolising purity, love and romance. It engenders a sense of lightness and peace of mind, alleviating anxiety and increasing patience.