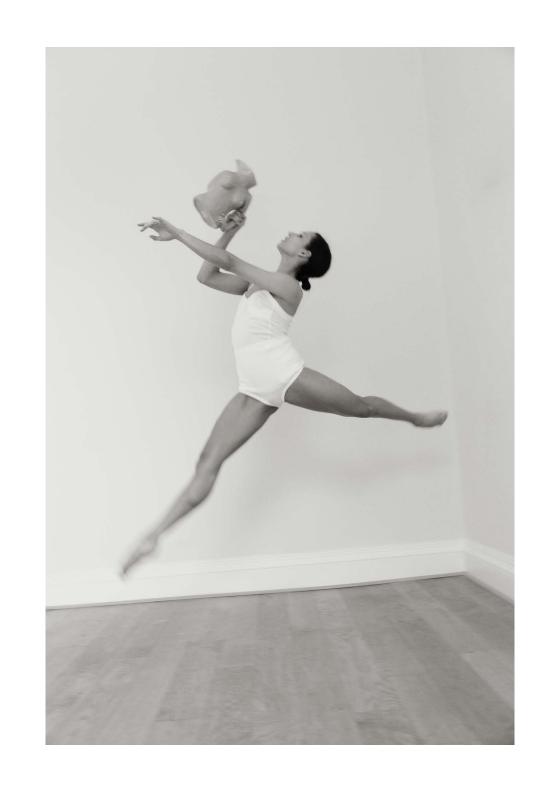

## JUGS JUG

Our confident approach to womanhood is expressed in the ceramic Jugs Jug vases. The sculpted female torso has an arm that cleverly doubles as a handle. Complement the graceful curves with a floral and eucalyptus bouquet when styling it.

Jugs Jug White Shiny V0002\_WH\_SH

Jugs Jug Navy Blue Shiny V0002\_NB\_SH

Jugs Jug Hot Pink Shiny V0002\_HP\_SH

Jugs Jug Black Matte V0002\_BL\_MA

DIMENSIONS Height: 28cm Width: 17cm Depth: 10cm Weight: 1.6kg