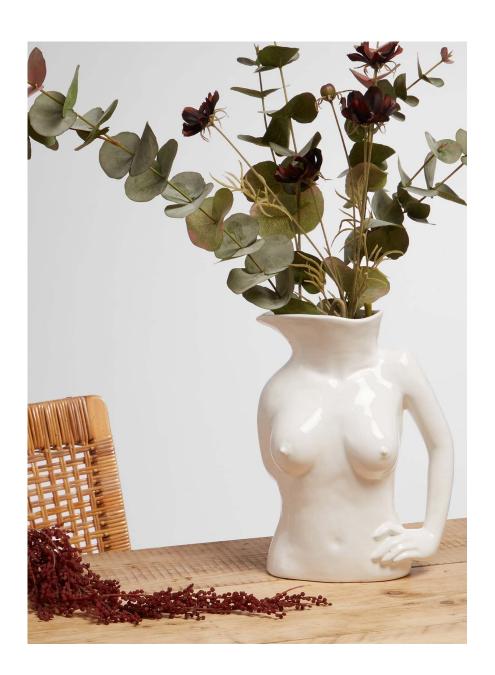

## JUGS JUG

Our confident approach to womanhood is expressed in the ceramic Jugs Jug vases. The sculpted female torso has an arm that cleverly doubles as a handle. Complement the graceful curves with a floral and eucalyptus bouquet when styling it.

Jugs Jug White Shiny V0002\_WH\_SH

Jugs Jug Navy Blue Shiny V0002\_NB\_SH

Jugs Jug Hot Pink Shiny V0002\_HP\_SH

Jugs Jug Black Matte V0002\_BL\_MA

DIMENSIONS Height: 28cm Width: 17cm Depth: 10cm Weight: 1.6kg