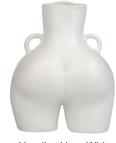

### LOVEHANDLES

Love Handles Vase Beige Speckled V0001\_BS\_MA

Love Handles Vase Black Matte V0001\_BL\_MA

Love Handles Vase Hot Pink Shiny V0001\_HP\_SH

Love Handles Vase White Matte V0001\_WH\_MA

Love Handles Vase Terracotta V0001\_TE\_MA

Love Handles Vase Orange Shiny V0001\_OR\_SH

Our Love Handles vase is shaped like the hips and bottom of a nude woman and features two 'love' handles at the waist. The female form holds many things - secrets, joys, desires - and in this case, let it hold vivacious blooms and foliage.