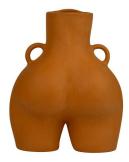

### LOVEHANDLES

Love Handles Vase Beige Speckled V0001\_BS\_MA

Love Handles Vase Black Matte V0001\_BL\_MA

Love Handles Vase Hot Pink Shiny V0001\_HP\_SH

Love Handles Vase White Matte V0001\_WH\_MA

Love Handles Vase Terracotta V0001\_TE\_MA

Love Handles Vase Orange Shiny V0001\_OR\_SH

Our Love Handles vase is shaped like the hips and bottom of a nude woman and features two 'love' handles at the waist. The female form holds many things - secrets, joys, desires - and in this case, let it hold vivacious blooms and foliage.