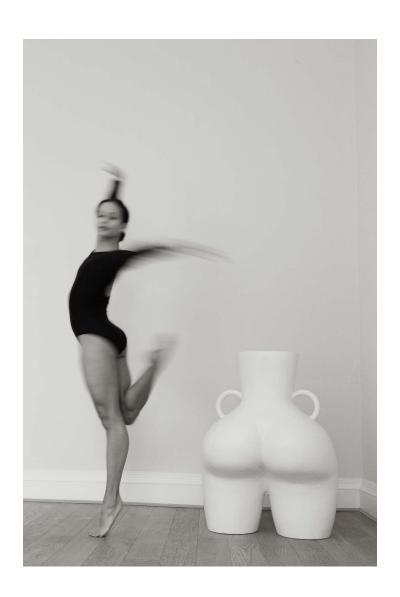

### MAMALOVEHANDLES

Love Handles Vase Large White Matte V0003\_WH\_MA Love Handles Vase Large Black Matte V0003\_BL\_MA

Decorate your space with our supersized 'cheeky' vase. Finished with a smooth surface and accented with two love handles, the derrière-shaped piece can be filled with large dried flowers or simply appreciated as the art piece that it is.

DIMENSIONS Height: 90cm Width: 70cm Depth: 50cm Weight: 25kg