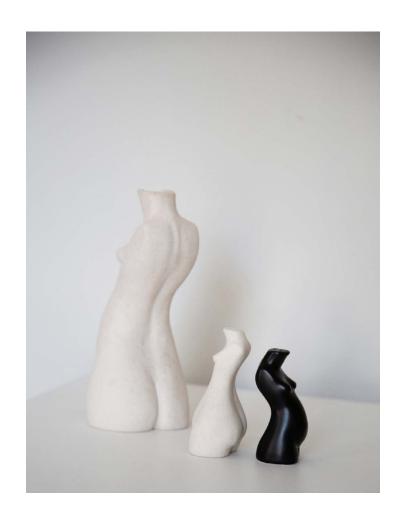

## MERCURY & VENUS

Our Mercury and Venus candlesticks bring an experimental, playful edge to your décor. Display them on natural wood surfaces for a striking contrast of materials.