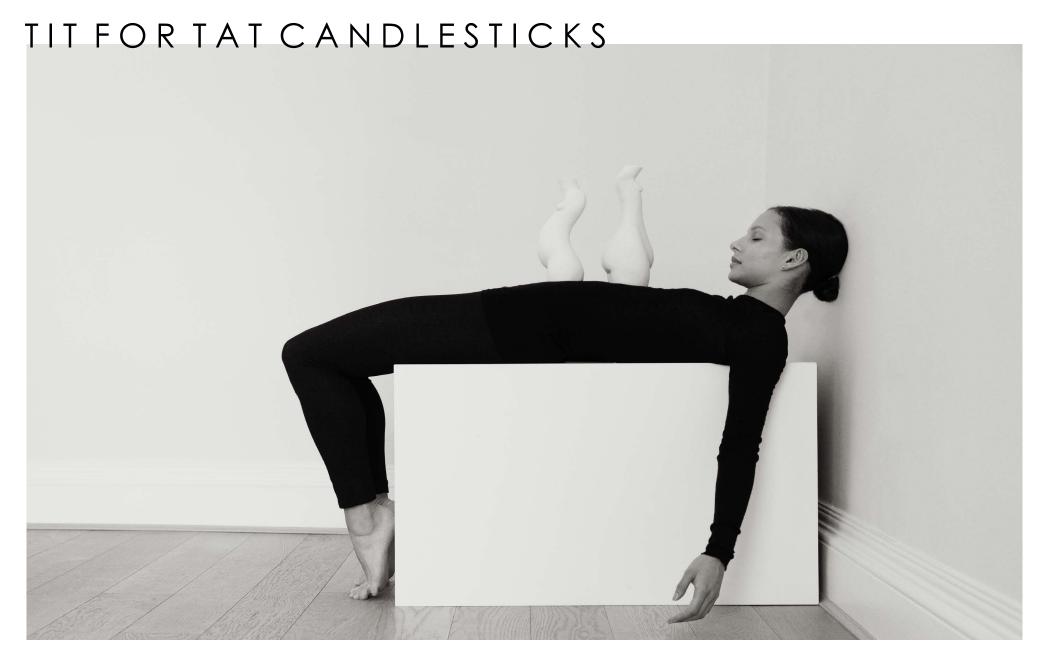

# TIT FOR TAT TALL DIMENSIONS Height: 12.5cm Width: 11cm

Depth: 9cm Weight: .7kg

# TIT FOR TAT SHORT DIMENSIONS Height: 12.5cm Width: 11cm

Depth: 9cm Weight: .4kg

Tit for Tat Candlestick Tall Beige Speckled C0003\_BE\_SP\_TEX

Tit for Tat Candlestick Short Beige Speckled C0004\_BE\_SP\_TEX

Tit for Tat Candlestick Tall Black Matte C0003\_BL\_MA

Tit for Tat Candlestick Short Black Matte C0004\_BL\_MA

Tit for Tat Candlestick Tall Marble C0003\_MA\_MA

Tit for Tat Candlestick Short Marble C0004\_MA\_MA