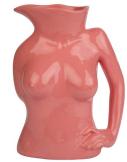

## JUGS JUG

Our confident approach to womanhood is expressed in the ceramic Jugs Jug vases. The sculpted female torso has an arm that cleverly doubles as a handle. Complement the graceful curves with a floral and eucalyptus bouquet when styling it.

Jugs Jug White Shiny V0002\_WH\_SH

Jugs Jug Navy Blue Shiny V0002\_NB\_SH

Jugs Jug Hot Pink Shiny V0002\_HP\_SH

Jugs Jug Black Matte V0002\_BL\_MA

DIMENSIONS Height: 28cm Width: 17cm Depth: 10cm Weight: 1.6kg