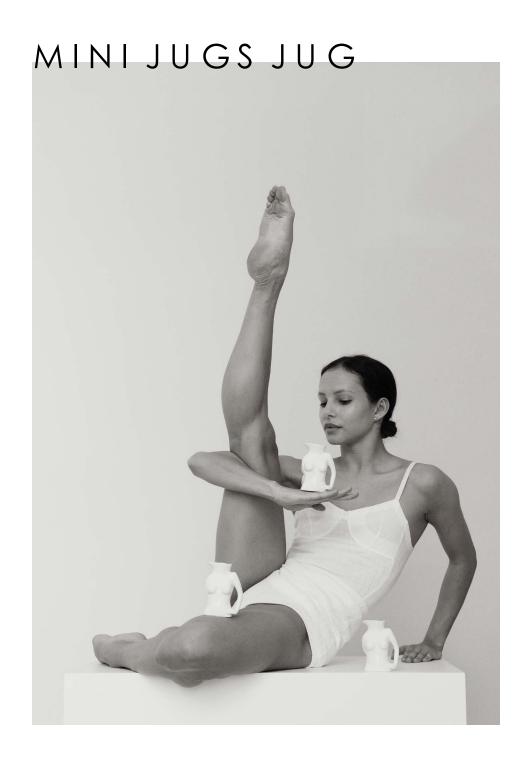

s shaped into a bust with an open neck. Fill it with freshly cut flours to lend an artistic mood to any room.



Breast Friend Vase Marble V0004\_MA\_MA



Breast Friend Vase Black Matte V0004\_BL\_MA



Breast Friend Vase Olive Green Shiny V0004\_OG\_SH





DIMENSIONS Height: 23cm Width: 33cm Depth: 23cm Weight: 1.8kg

## JUGS JUG

Our confident approach to womanhood is expressed in the ceramic Jugs Jug vases. The sculpted female torso has an arm that cleverly doubles as a handle. Complement the graceful curves with a floral and eucalyptus bouquet when styling it.



Jugs Jug White Shiny V0002\_WH\_SH



Jugs Jug Navy Blue Shiny V0002\_NB\_SH



Jugs Jug Hot Pink Shiny V0002\_HP\_SH



Jugs Jug Black Matte V0002\_BL\_MA





DIMENSIONS Height: 28cm Width: 17cm Depth: 10cm Weight: 1.6kg





Mini Jugs Jug White Shiny V0002M\_WH\_SH

DIMENSIONS Height: 10cm

## POPOTIN

Echoing the work of sculptor Constantin Brancusi, our Popotin vase will bring a playful mood to your interiors. Taking the form of a woman's derrière, it has a tactile uneven surface to celebrate uniqueness of the female body. Place it on your coffee table as a distinctive focal point.



Popotin Pot Beige Speckled V0005\_BE\_SP\_TEX



Popotin Pot Black Matte V0005\_BL\_MA



Popotin Pot Navy Shiny V0005\_NB\_SH



Popotin Pot Pink Matte V0005\_LP\_MA



Popotin Pot White Matte V0005\_WH\_MA



Popotin Pot Orange Shiny V0005\_OR\_SH





DIMENSIONS Height: 12.5cm Width: 11cm Depth: 9cm Weight: .4kg

# POPOTELÉE

Decorate your space with our Popotelée Pot. Our confident approach to womanhood in all shapes an