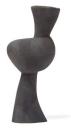

## MERCURY & VENUS

Our Mercury and Venus candlesticks bring an experimental, playful edge to your décor. Display them on natural wood surfaces for a striking contrast of materials.

#### MERCURY DIMENSIONS

Height: 22cm Width: 18cm Depth: 15cm Weight: .6kg

### **VENUS DIMENSIONS**

Height: 26cm Width: 11cm Depth: 11cm Weight: .6kg

Mercury Candlestick White Matte C0002\_WH\_MA

Venus Candlestick White Matte C0001\_WH\_MA

Mercury Candlestick Black Matte C0002\_BL\_MA