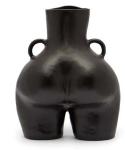

### MAMALOVEHANDLES

Love Handles Vase Large White Matte V0003\_WH\_MA Love Handles Vase Large Black Matte V0003\_BL\_MA

Decorate your space with our supersized 'cheeky' vase. Finished with a smooth surface and accented with two love handles, the derrière-shaped piece can be filled with large dried flowers or simply appreciated as the art piece that it is.

DIMENSIONS Height: 90cm Width: 70cm Depth: 50cm Weight: 25kg