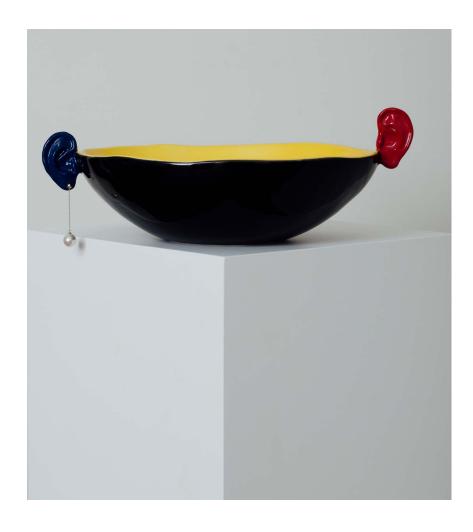

### EAR BOWL

Introducing our White Noise and Kassia Ear bowls. They are crafted with a flat base and a shallow open top, then set with two small ceramic ears – note how one is pierced, they are ideal for personalisation with a single earring. Set one on a coffee table as a statement centre piece.

White Noise Ear Bowl TB0011\_WH\_MA

Mini White Noise Ear Bowl TB00021\_WH\_MA

Kassia Ear Bowl TB0014\_KASSIA

#### **BOWL DIMENSIONS**

Length: 35cm Width: 24cm Depth: 12.5cm