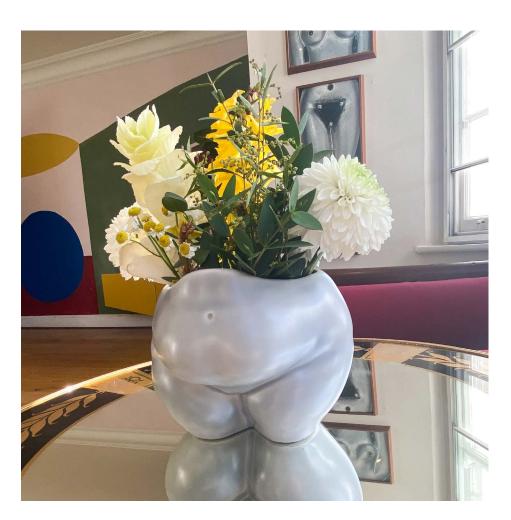

### MAMALOVEHANDLES

Love Handles Vase Large White Matte V0003\_WH\_MA Love Handles Vase Large Black Matte V0003\_BL\_MA

Decorate your space with our supersized 'cheeky' vase. Finished with a smooth surface and accented with two love handles, the derrière-shaped piece can be filled with large dried flowers or simply appreciated as the art piece that it is.

DIMENSIONS Height: 90cm Width: 70cm Depth: 50cm Weight: 25kg