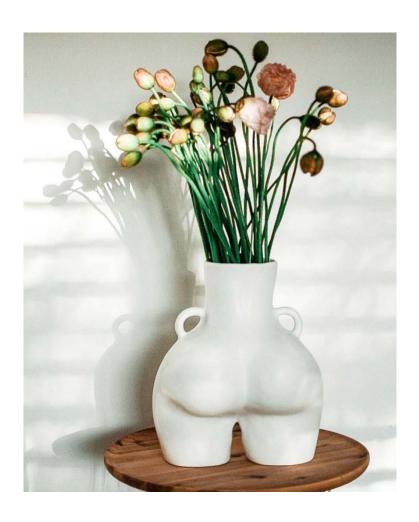

### MAMALOVEHANDLES

Love Handles Vase Large White Matte V0003\_WH\_MA Love Handles Vase Large Black Matte V0003\_BL\_MA

Decorate your space with our supersized 'cheeky' vase. Finished with a smooth surface and accented with two love handles, the derrière-shaped piece can be filled with large dried flowers or simply appreciated as the art piece that it is.

DIMENSIONS Height: 90cm Width: 70cm Depth: 50cm Weight: 25kg