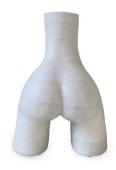

### MAMALOVEHANDLES

Love Handles Vase Large White Matte V0003\_WH\_MA Love Handles Vase Large Black Matte V0003\_BL\_MA

Decorate your space with our supersized 'cheeky' vase. Finished with a smooth surface and accented with two love handles, the derrière-shaped piece can be filled with large dried flowers or simply appreciated as the art piece that it is.

DIMENSIONS Height: 90cm Width: 70cm Depth: 50cm Weight: 25kg