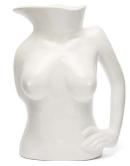

## JUGS JUG

Our confident approach to womanhood is expressed in the ceramic Jugs Jug vases. The sculpted female torso has an arm that cleverly doubles as a handle. Complement the graceful curves with a floral and eucalyptus bouquet when styling it.

Jugs Jug White Shiny V0002\_WH\_SH

Jugs Jug Navy Blue Shiny V0002\_NB\_SH

Jugs Jug Hot Pink Shiny V0002\_HP\_SH

Jugs Jug Black Matte V0002\_BL\_MA

DIMENSIONS Height: 28cm Width: 17cm Depth: 10cm Weight: 1.6kg