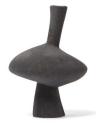

## MERCURY & VENUS

Our Mercury and Venus candlesticks bring an experimental, playful edge to your décor. Display them on natural wood surfaces for a striking contrast of materials.

#### MERCURY DIMENSIONS

Height: 22cm Width: 18cm Depth: 15cm Weight: .6kg

### **VENUS DIMENSIONS**

Height: 26cm Width: 11cm Depth: 11cm Weight: .6kg

Mercury Candlestick White Matte C0002\_WH\_MA

Venus Candlestick White Matte C0001\_WH\_MA

Mercury Candlestick Black Matte C0002\_BL\_MA