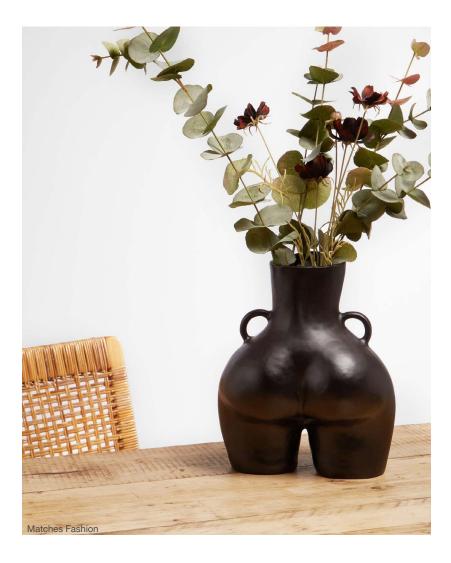

### LOVEHANDLES

Love Handles Vase Beige Speckled V0001\_BS\_MA

Love Handles Vase Black Matte V0001\_BL\_MA

Love Handles Vase Hot Pink Shiny V0001\_HP\_SH

Love Handles Vase White Matte V0001\_WH\_MA

Love Handles Vase Terracotta V0001\_TE\_MA

Love Handles Vase Orange Shiny V0001\_OR\_SH

Our Love Handles vase is shaped like the hips and bottom of a nude woman and features two 'love' handles at the waist. The female form holds many things - secrets, joys, desires - and in this case, let it hold vivacious blooms and foliage.