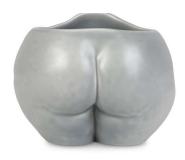

### LOVEHANDLES

Love Handles Vase Beige Speckled V0001\_BS\_MA

Love Handles Vase Black Matte V0001\_BL\_MA

Love Handles Vase Hot Pink Shiny V0001\_HP\_SH

Love Handles Vase White Matte V0001\_WH\_MA

Love Handles Vase Terracotta V0001\_TE\_MA

Love Handles Vase Orange Shiny V0001\_OR\_SH

Our Love Handles vase is shaped like the hips and bottom of a nude woman and features two 'love' handles at the waist. The female form holds many things - secrets, joys, desires - and in this case, let it hold vivacious blooms and foliage.

DIMENSIONS Height: 31cm Width: 21cm Depth: 15cm Weight: 2kg