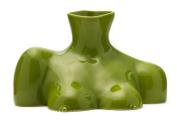

### LOVEHANDLES

Love Handles Vase Beige Speckled V0001\_BS\_MA

Love Handles Vase Black Matte V0001\_BL\_MA

Love Handles Vase Hot Pink Shiny V0001\_HP\_SH

Love Handles Vase White Matte V0001\_WH\_MA

Love Handles Vase Terracotta V0001\_TE\_MA

Love Handles Vase Orange Shiny V0001\_OR\_SH

Our Love Handles vase is shaped like the hips and bottom of a nude woman and features two 'love' handles at the waist. The female form holds many things - secrets, joys, desires - and in this case, let it hold vivacious blooms and foliage.

DIMENSIONS Height: 31cm Width: 21cm Depth: 15cm Weight: 2kg