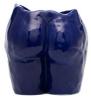

### LOVEHANDLES

Love Handles Vase Beige Speckled V0001\_BS\_MA

Love Handles Vase Black Matte V0001\_BL\_MA

Love Handles Vase Hot Pink Shiny V0001\_HP\_SH

Love Handles Vase White Matte V0001\_WH\_MA

Love Handles Vase Terracotta V0001\_TE\_MA

Love Handles Vase Orange Shiny V0001\_OR\_SH

Our Love Handles vase is shaped like the hips and bottom of a nude woman and features two 'love' handles at the waist. The female form holds many things - secrets, joys, desires - and in this case, let it hold vivacious blooms and foliage.

DIMENSIONS Height: 31cm Width: 21cm Depth: 15cm Weight: 2kg