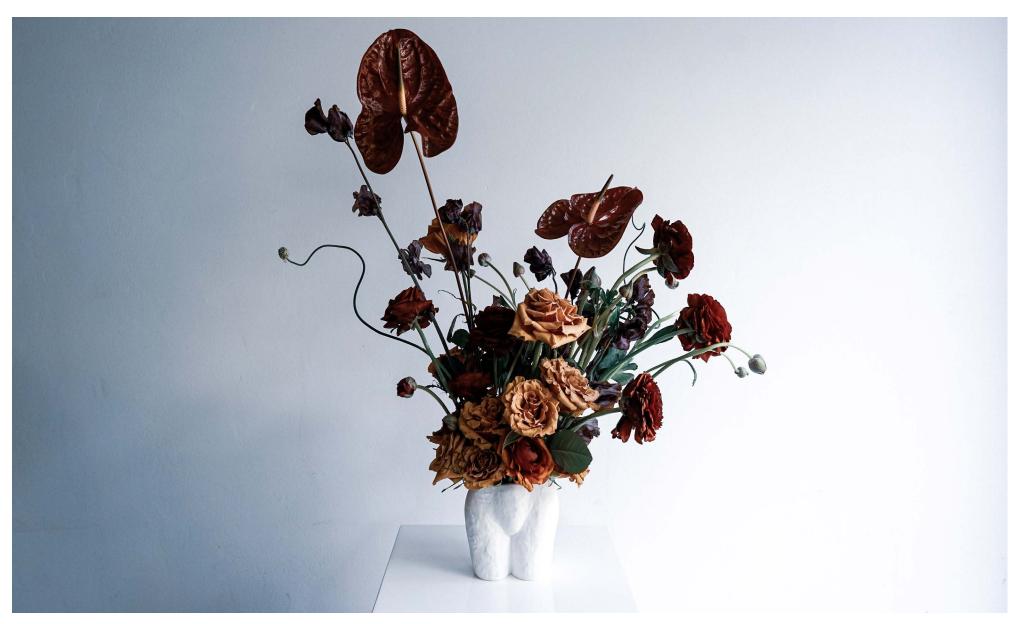

## POPOTIN

Echoing the work of sculptor Constantin Brancusi, our Popotin vase will bring a playful mood to your interiors. Taking the form of a woman's derrière, it has a tactile uneven surface to celebrate uniqueness of the female body. Place it on your coffee table as a distinctive focal point.

Popotin Pot Beige Speckled V0005\_BE\_SP\_TEX

Popotin Pot Black Matte V0005\_BL\_MA

Popotin Pot Navy Shiny V0005\_NB\_SH

Popotin Pot Pink Matte V0005\_LP\_MA

Popotin Pot White Matte V0005\_WH\_MA

Popotin Pot Orange Shiny V0005\_OR\_SH

DIMENSIONS Height: 12.5cm Width: 11cm Depth: 9cm Weight: .4kg