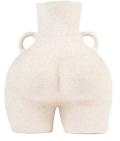

### MAMALOVEHANDLES

Love Handles Vase Large White Matte V0003\_WH\_MA Love Handles Vase Large Black Matte V0003\_BL\_MA

Decorate your space with our supersized 'cheeky' vase. Finished with a smooth surface and accented with two love handles, the derrière-shaped piece can be filled with large dried flowers or simply appreciated as the art piece that it is.

DIMENSIONS Height: 90cm Width: 70cm Depth: 50cm Weight: 25kg