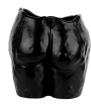

### MAMALOVEHANDLES

Love Handles Vase Large White Matte V0003\_WH\_MA Love Handles Vase Large Black Matte V0003\_BL\_MA

Decorate your space with our supersized 'cheeky' vase. Finished with a smooth surface and accented with two love handles, the derrière-shaped piece can be filled with large dried flowers or simply appreciated as the art piece that it is.

DIMENSIONS Height: 90cm Width: 70cm Depth: 50cm Weight: 25kg