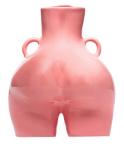

### MAMALOVEHANDLES

Love Handles Vase Large White Matte V0003\_WH\_MA Love Handles Vase Large Black Matte V0003\_BL\_MA

Decorate your space with our supersized 'cheeky' vase. Finished with a smooth surface and accented with two love handles, the derrière-shaped piece can be filled with large dried flowers or simply appreciated as the art piece that it is.

DIMENSIONS Height: 90cm Width: 70cm Depth: 50cm Weight: 25kg