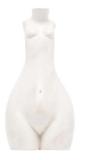

### MAMALOVEHANDLES

Love Handles Vase Large White Matte V0003\_WH\_MA Love Handles Vase Large Black Matte V0003\_BL\_MA

Decorate your space with our supersized 'cheeky' vase. Finished with a smooth surface and accented with two love handles, the derrière-shaped piece can be filled with large dried flowers or simply appreciated as the art piece that it is.

DIMENSIONS Height: 90cm Width: 70cm Depth: 50cm Weight: 25kg