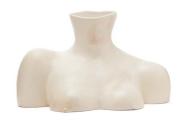

### BREASTFRIEND

The Breast Friend vase is a continuation with our fascination and celebration of the female figure. The ceramic has a matte finish and is shaped into a bust with an open neck. Fill it with freshly cut flours to lend an artistic mood to any room.

Breast Friend Vase Marble V0004\_MA\_MA

Breast Friend Vase Black Matte V0004\_BL\_MA

Breast Friend Vase Olive Green Shiny V0004\_OG\_SH

DIMENSIONS Height: 23cm Width: 33cm Depth: 23cm Weight: 1.8kg