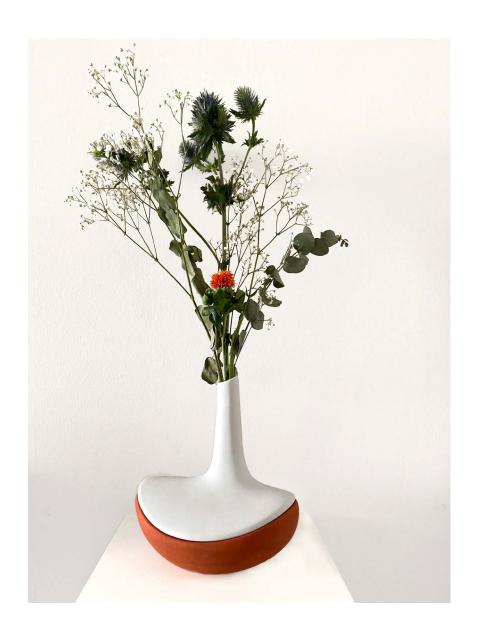

## JEWELLERY BOX

Our Jewellery Box Vase is the perfect addition to any bedroom. Use it to protect all your gems while also displaying some gorgeous blooms.

Jewellery Box White Matte J00011\_WH\_MA

### J00023\_BE\_GO\_BL Jewellery Box Beige Speckled / Gold / Black

Introuducing our brand new jewellery box. This sculptural object not only protects your precious items, it is also a beauty in itself. Display it on a bookshelf or mantle to bring some minimal decadence into your home.

#### **DIMENSIONS**

Length: 19cm Width:16cm Depth: 9cm