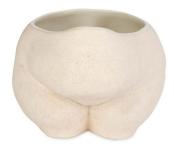

## POPOTIN

Echoing the work of sculptor Constantin Brancusi, our Popotin vase will bring a playful mood to your interiors. Taking the form of a woman's derrière, it has a tactile uneven surface to celebrate uniqueness of the female body. Place it on your coffee table as a distinctive focal point.

Popotin Pot Beige Speckled V0005\_BE\_SP\_TEX

Popotin Pot Black Matte V0005\_BL\_MA

Popotin Pot Navy Shiny V0005\_NB\_SH

Popotin Pot Pink Matte V0005\_LP\_MA

Popotin Pot White Matte V0005\_WH\_MA

Popotin Pot Orange Shiny V0005\_OR\_SH

DIMENSIONS Height: 12.5cm Width: 11cm Depth: 9cm Weight: .4kg