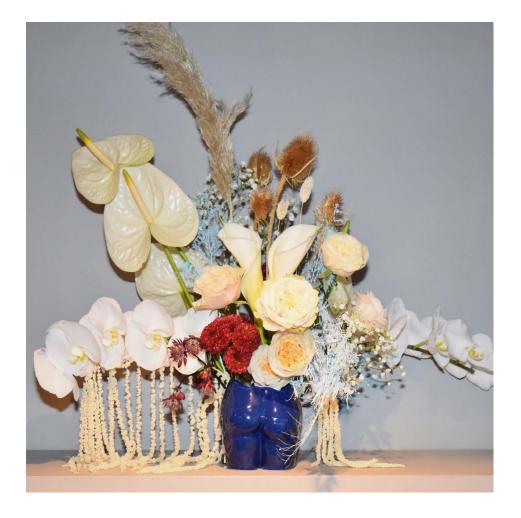

### LOVEHANDLES

Love Handles Vase Beige Speckled V0001\_BS\_MA

Love Handles Vase Black Matte V0001\_BL\_MA

Love Handles Vase Hot Pink Shiny V0001\_HP\_SH

Love Handles Vase White Matte V0001\_WH\_MA

Love Handles Vase Terracotta V0001\_TE\_MA

Love Handles Vase Orange Shiny V0001\_OR\_SH

Our Love Handles vase is shaped like the hips and bottom of a nude woman and features two 'love' handles at the waist. The female form holds many things - secrets, joys, desires - and in this case, let it hold vivacious blooms and foliage.

DIMENSIONS Height: 31cm Width: 21cm Depth: 15cm Weight: 2kg