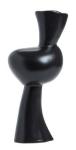

# LEGS ELEVEN

DIMENSIONS Height: 47cm Width: 22.5cm

Legs 11 White Matte LEGS\_WH\_MA Legs 11 Black Matte LEGS\_BL\_MA

Our Legs Eleven is a very unique piece as it has a double function. With the legs in the air, you have a pillar candle holder, with plates that slide into the feet to hold the candles. Then if a vase is what you're after, turn it around and let it sit elegantly on a shelf, like a seductive lady in waiting, in the corner of your living room.