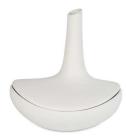

## JEWELLERY BOX

Our Jewellery Box Vase is the perfect addition to any bedroom. Use it to protect all your gems while also displaying some gorgeous blooms.

Jewellery Box White Matte J00011\_WH\_MA

### J00023\_BE\_GO\_BL Jewellery Box Beige Speckled / Gold / Black

Introuducing our brand new jewellery box. This sculptural object not only protects your precious items, it is also a beauty in itself. Display it on a bookshelf or mantle to bring some minimal decadence into your home.

#### **DIMENSIONS**

Length: 19cm Width:16cm Depth: 9cm