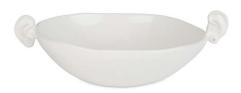

### EAR BOWL

Introducing our White Noise and Kassia Ear bowls. They are crafted with a flat base and a shallow open top, then set with two small ceramic ears – note how one is pierced, they are ideal for personalisation with a single earring. Set one on a coffee table as a statement centre piece.

White Noise Ear Bowl TB0011\_WH\_MA

Mini White Noise Ear Bowl TB00021\_WH\_MA

Kassia Ear Bowl TB0014\_KASSIA

#### **BOWL DIMENSIONS**

Length: 35cm Width: 24cm Depth: 12.5cm