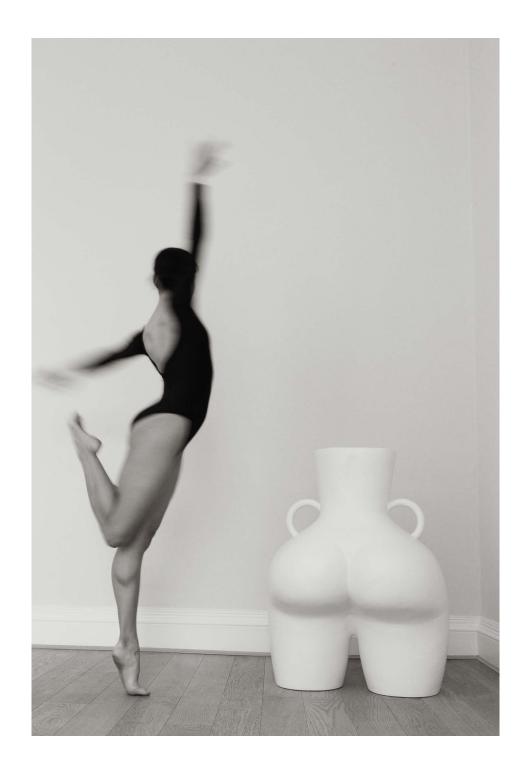

### MAMALOVEHANDLES

Love Handles Vase Large White Matte V0003\_WH\_MA Love Handles Vase Large Black Matte V0003\_BL\_MA

Decorate your space with our supersized 'cheeky' vase. Finished with a smooth surface and accented with two love handles, the derrière-shaped piece can be filled with large dried flowers or simply appreciated as the art piece that it is.

DIMENSIONS Height: 90cm Width: 70cm Depth: 50cm Weight: 25kg