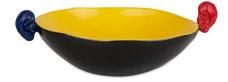

### EAR BOWL

Introducing our White Noise and Kassia Ear bowls. They are crafted with a flat base and a shallow open top, then set with two small ceramic ears – note how one is pierced, they are ideal for personalisation with a single earring. Set one on a coffee table as a statement centre piece.

White Noise Ear Bowl TB0011\_WH\_MA

Mini White Noise Ear Bowl TB00021\_WH\_MA

Kassia Ear Bowl TB0014\_KASSIA