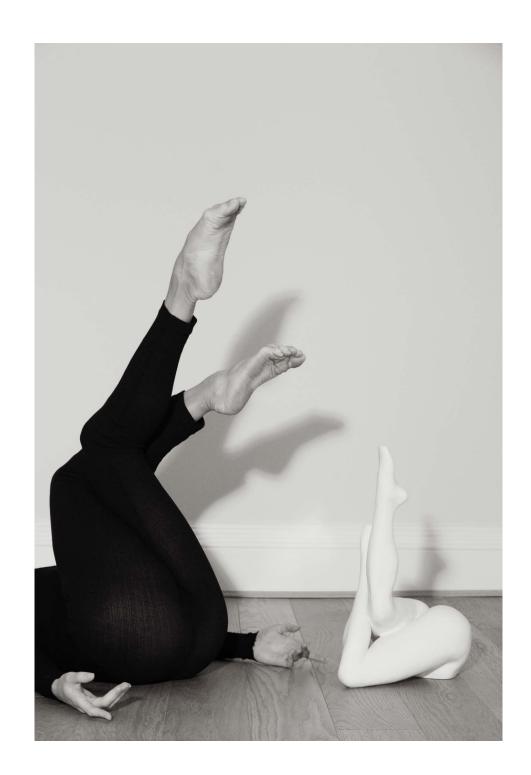

# LEGS ELEVEN

DIMENSIONS Height: 47cm Width: 22.5cm

Legs 11 White Matte LEGS\_WH\_MA Legs 11 Black Matte LEGS\_BL\_MA

Our Legs Eleven is a very unique piece as it has a double function. With the legs in the air, you have a pillar candle holder, with plates that slide into the feet to hold the candles. Then if a vase is what you're after, turn it around and let it sit elegantly on a shelf, like a seductive lady in waiting, in the corner of your living room.