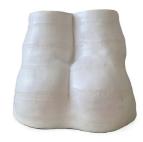

## POPOTIN

Echoing the work of sculptor Constantin Brancusi, our Popotin vase will bring a playful mood to your interiors. Taking the form of a woman's derrière, it has a tactile uneven surface to celebrate uniqueness of the female body. Place it on your coffee table as a distinctive focal point.

Popotin Pot Beige Speckled V0005\_BE\_SP\_TEX

Popotin Pot Black Matte V0005\_BL\_MA

Popotin Pot Navy Shiny V0005\_NB\_SH

Popotin Pot Pink Matte V0005\_LP\_MA

Popotin Pot White Matte V0005\_WH\_MA

Popotin Pot Orange Shiny V0005\_OR\_SH

DIMENSIONS Height: 12.5cm Width: 11cm Depth: 9cm Weight: .4kg