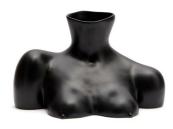

### BREASTFRIEND

The Breast Friend vase is a continuation with our fascination and celebration of the female figure. The ceramic has a matte finish and is shaped into a bust with an open neck. Fill it with freshly cut flours to lend an artistic mood to any room.

Breast Friend Vase Marble V0004\_MA\_MA

Breast Friend Vase Black Matte V0004\_BL\_MA

Breast Friend Vase Olive Green Shiny V0004\_OG\_SH

DIMENSIONS Height: 23cm Width: 33cm Depth: 23cm Weight: 1.8kg