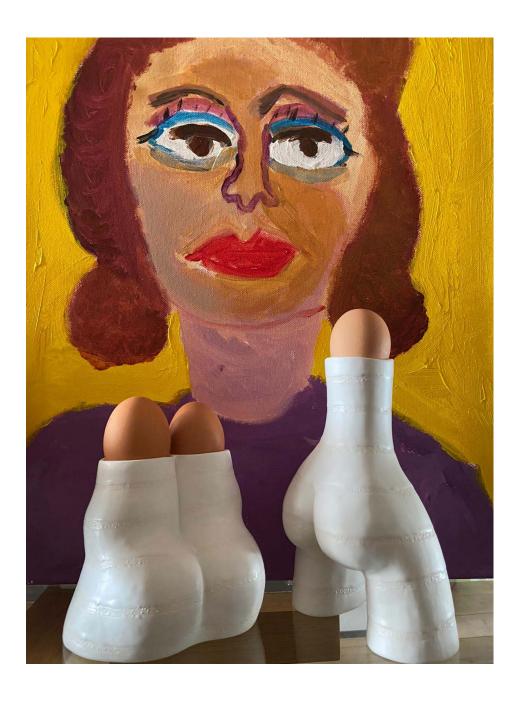

### L' EGG CUPS

Introducing our eggciting addition to your breakfast table. Whether it's a boiled egg or a tealight, it's up to you. Either way the white striped little bums will be sure to add some fun to any meal.

Single L'Egg Cup White SEC\_WH

Double L'Egg Cup White DEC\_WH

### SINGLE L'EGG CUP

Height: 18cm Width: 13cm Depth: 9cm

#### DOUBLE L'EGG CUP

Height: 11cm Width: 13cm Depth: 11.5cm