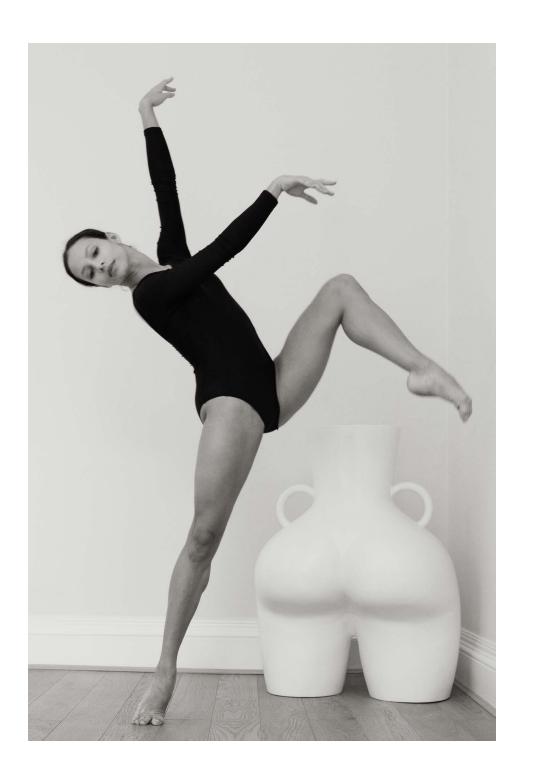

### MAMALOVEHANDLES

Love Handles Vase Large White Matte V0003\_WH\_MA Love Handles Vase Large Black Matte V0003\_BL\_MA

Decorate your space with our supersized 'cheeky' vase. Finished with a smooth surface and accented with two love handles, the derrière-shaped piece can be filled with large dried flowers or simply appreciated as the art piece that it is.

DIMENSIONS Height: 90cm Width: 70cm Depth: 50cm Weight: 25kg