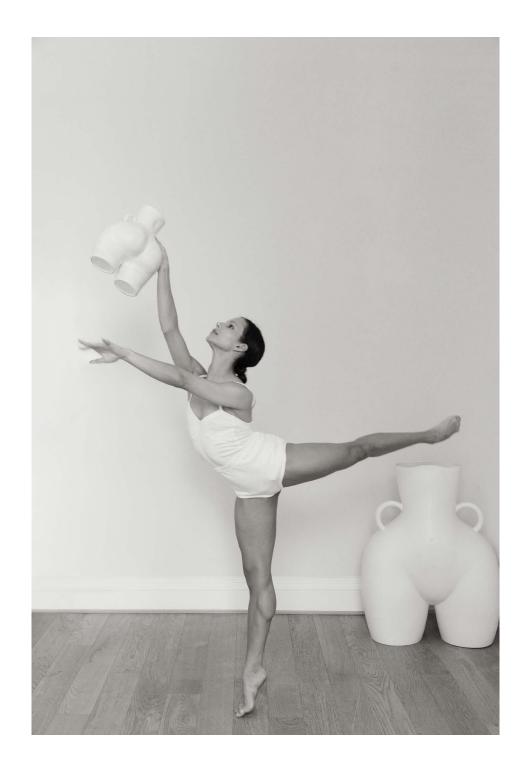

### MAMALOVEHANDLES

Love Handles Vase Large White Matte V0003\_WH\_MA Love Handles Vase Large Black Matte V0003\_BL\_MA

Decorate your space with our supersized 'cheeky' vase. Finished with a smooth surface and accented with two love handles, the derrière-shaped piece can be filled with large dried flowers or simply appreciated as the art piece that it is.

DIMENSIONS Height: 90cm Width: 70cm Depth: 50cm Weight: 25kg