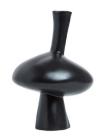

### MAMALOVEHANDLES

Love Handles Vase Large White Matte V0003\_WH\_MA Love Handles Vase Large Black Matte V0003\_BL\_MA

Decorate your space with our supersized 'cheeky' vase. Finished with a smooth surface and accented with two love handles, the derrière-shaped piece can be filled with large dried flowers or simply appreciated as the art piece that it is.

DIMENSIONS Height: 90cm Width: 70cm Depth: 50cm Weight: 25kg