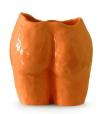

### LOVEHANDLES

Love Handles Vase Beige Speckled V0001\_BS\_MA

Love Handles Vase Black Matte V0001\_BL\_MA

Love Handles Vase Hot Pink Shiny V0001\_HP\_SH

Love Handles Vase White Matte V0001\_WH\_MA

Love Handles Vase Terracotta V0001\_TE\_MA

Love Handles Vase Orange Shiny V0001\_OR\_SH

Our Love Handles vase is shaped like the hips and bottom of a nude woman and features two 'love' handles at the waist. The female form holds many things - secrets, joys, desires - and in this case, let it hold vivacious blooms and foliage.

DIMENSIONS Height: 31cm Width: 21cm Depth: 15cm Weight: 2kg