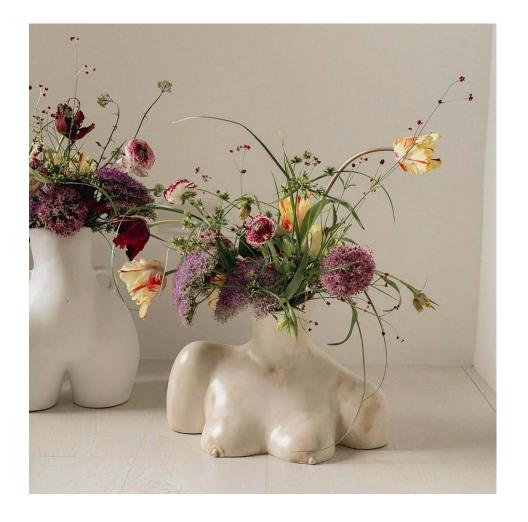

### LOVEHANDLES

Love Handles Vase Beige Speckled V0001\_BS\_MA

Love Handles Vase Black Matte V0001\_BL\_MA

Love Handles Vase Hot Pink Shiny V0001\_HP\_SH

Love Handles Vase White Matte V0001\_WH\_MA

Love Handles Vase Terracotta V0001\_TE\_MA

Love Handles Vase Orange Shiny V0001\_OR\_SH

Our Love Handles vase is shaped like the hips and bottom of a nude woman and features two 'love' handles at the waist. The female form holds many things - secrets, joys, desires - and in this case, let it hold vivacious blooms and foliage.

DIMENSIONS Height: 31cm Width: 21cm Depth: 15cm Weight: 2kg