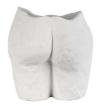

# POPOTELÉE

Decorate your space with our Popotelée Pot. Our confident approach to womanhood in all shapes and sizes is expressed in this ceramic pot. Drawn from the french 'potelée' this piece can be used as a vase, to house your favourite plant, as a stationery holder - or simply be appreciated in all her glory.

Popotelée Pot Beige Speckled V0006\_BE\_SP\_TEX

Popotelée Pot Grey Matte V0006\_GR\_MA

### **DIMENSIONS**

Height: 10.5cm Width: 14cm Depth: 12cm Weight: .5kg