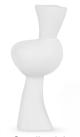

# LEGS ELEVEN

DIMENSIONS Height: 47cm Width: 22.5cm

Legs 11 White Matte LEGS\_WH\_MA Legs 11 Black Matte LEGS\_BL\_MA

Our Legs Eleven is a very unique piece as it has a double function. With the legs in the air, you have a pillar candle holder, with plates that slide into the feet to hold the candles. Then if a vase is what you're after, turn it around and let it sit elegantly on a shelf, like a seductive lady in waiting, in the corner of your living room.