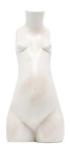

### MAMALOVEHANDLES

Love Handles Vase Large White Matte V0003\_WH\_MA Love Handles Vase Large Black Matte V0003\_BL\_MA

Decorate your space with our supersized 'cheeky' vase. Finished with a smooth surface and accented with two love handles, the derrière-shaped piece can be filled with large dried flowers or simply appreciated as the art piece that it is.

DIMENSIONS Height: 90cm Width: 70cm Depth: 50cm Weight: 25kg