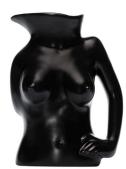

## JUGS JUG

Our confident approach to womanhood is expressed in the ceramic Jugs Jug vases. The sculpted female torso has an arm that cleverly doubles as a handle. Complement the graceful curves with a floral and eucalyptus bouquet when styling it.

Jugs Jug White Shiny V0002\_WH\_SH

Jugs Jug Navy Blue Shiny V0002\_NB\_SH

Jugs Jug Hot Pink Shiny V0002\_HP\_SH

Jugs Jug Black Matte V0002\_BL\_MA

DIMENSIONS Height: 28cm Width: 17cm Depth: 10cm Weight: 1.6kg