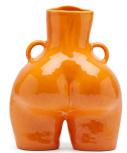

### LOVEHANDLES

Love Handles Vase Beige Speckled V0001\_BS\_MA

Love Handles Vase Black Matte V0001\_BL\_MA

Love Handles Vase Hot Pink Shiny V0001\_HP\_SH

Love Handles Vase White Matte V0001\_WH\_MA

Love Handles Vase Terracotta V0001\_TE\_MA

Love Handles Vase Orange Shiny V0001\_OR\_SH

Our Love Handles vase is shaped like the hips and bottom of a nude woman and features two 'love' handles at the waist. The female form holds many things - secrets, joys, desires - and in this case, let it hold vivacious blooms and foliage.