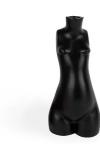

### MAMALOVEHANDLES

Love Handles Vase Large White Matte V0003\_WH\_MA Love Handles Vase Large Black Matte V0003\_BL\_MA

Decorate your space with our supersized 'cheeky' vase. Finished with a smooth surface and accented with two love handles, the derrière-shaped piece can be filled with large dried flowers or simply appreciated as the art piece that it is.

DIMENSIONS Height: 90cm Width: 70cm Depth: 50cm Weight: 25kg