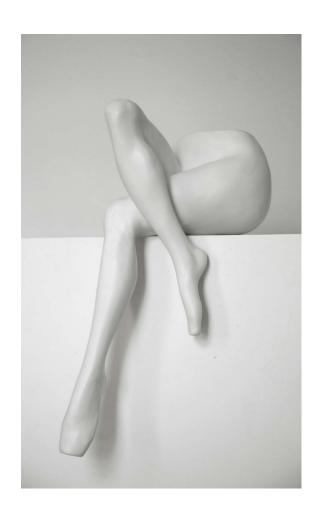

# LEGS ELEVEN

DIMENSIONS Height: 47cm Width: 22.5cm

Legs 11 White Matte LEGS\_WH\_MA Legs 11 Black Matte LEGS\_BL\_MA

Our Legs Eleven is a very unique piece as it has a double function. With the legs in the air, you have a pillar candle holder, with plates that slide into the feet to hold the candles. Then if a vase is what you're after, turn it around and let it sit elegantly on a shelf, like a seductive lady in waiting, in the corner of your living room.