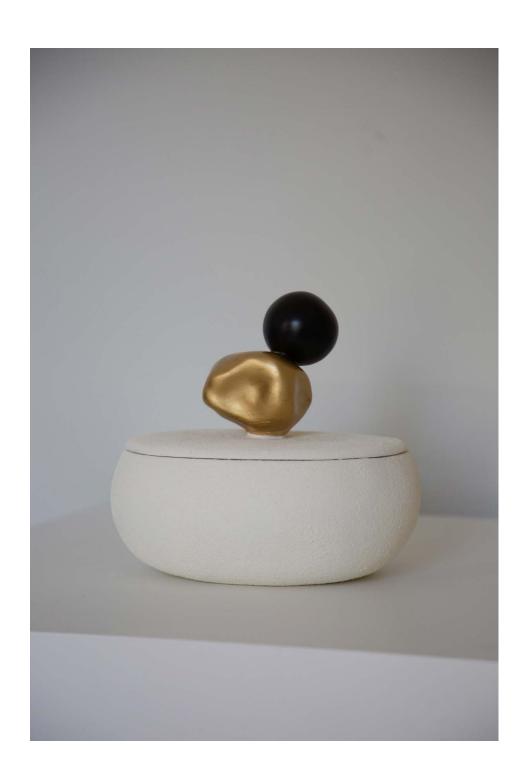

### J00023\_BE\_GO\_BL Jewellery Box Beige Speckled / Gold / Black

Introuducing our brand new jewellery box. This sculptural object not only protects your precious items, it is also a beauty in itself. Display it on a bookshelf or mantle to bring some minimal decadence into your home.

#### **DIMENSIONS**

Length: 19cm Width:16cm Depth: 9cm