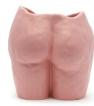

## POPOTIN

Echoing the work of sculptor Constantin Brancusi, our Popotin vase will bring a playful mood to your interiors. Taking the form of a woman's derrière, it has a tactile uneven surface to celebrate uniqueness of the female body. Place it on your coffee table as a distinctive focal point.

Popotin Pot Beige Speckled V0005\_BE\_SP\_TEX

Popotin Pot Black Matte V0005\_BL\_MA

Popotin Pot Navy Shiny V0005\_NB\_SH

Popotin Pot Pink Matte V0005\_LP\_MA

Popotin Pot White Matte V0005\_WH\_MA

Popotin Pot Orange Shiny V0005\_OR\_SH

DIMENSIONS Height: 12.5cm Width: 11cm Depth: 9cm Weight: .4kg