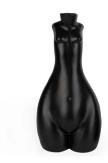

### MAMALOVEHANDLES

Love Handles Vase Large White Matte V0003\_WH\_MA Love Handles Vase Large Black Matte V0003\_BL\_MA

Decorate your space with our supersized 'cheeky' vase. Finished with a smooth surface and accented with two love handles, the derrière-shaped piece can be filled with large dried flowers or simply appreciated as the art piece that it is.

DIMENSIONS Height: 90cm Width: 70cm Depth: 50cm Weight: 25kg