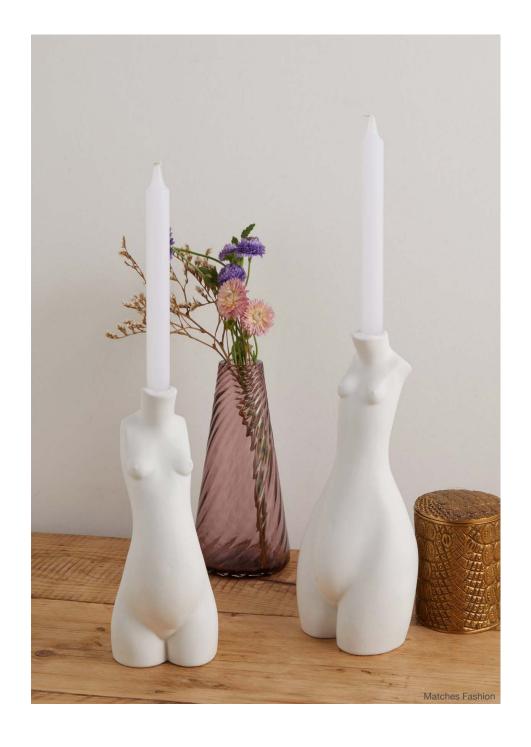

## MERCURY & VENUS

Our Mercury and Venus candlesticks bring an experimental, playful edge to your décor. Display them on natural wood surfaces for a striking contrast of materials.

#### MERCURY DIMENSIONS

Height: 22cm Width: 18cm Depth: 15cm Weight: .6kg

### **VENUS DIMENSIONS**

Height: 26cm Width: 11cm Depth: 11cm Weight: .6kg

Mercury Candlestick White Matte C0002\_WH\_MA

Venus Candlestick White Matte C0001\_WH\_MA

Mercury Candlestick Black Matte C0002\_BL\_MA