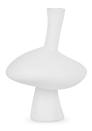

### MAMALOVEHANDLES

Love Handles Vase Large White Matte V0003\_WH\_MA Love Handles Vase Large Black Matte V0003\_BL\_MA

Decorate your space with our supersized 'cheeky' vase. Finished with a smooth surface and accented with two love handles, the derrière-shaped piece can be filled with large dried flowers or simply appreciated as the art piece that it is.

DIMENSIONS Height: 90cm Width: 70cm Depth: 50cm Weight: 25kg