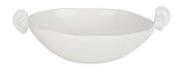

### EAR BOWL

Introducing our White Noise and Kassia Ear bowls. They are crafted with a flat base and a shallow open top, then set with two small ceramic ears – note how one is pierced, they are ideal for personalisation with a single earring. Set one on a coffee table as a statement centre piece.

White Noise Ear Bowl TB0011\_WH\_MA

Mini White Noise Ear Bowl TB00021\_WH\_MA

Kassia Ear Bowl TB0014\_KASSIA

#### MINI BOWL DIMENSIONS

Width: 16cm Length: 24cm Depth: 7.5cm