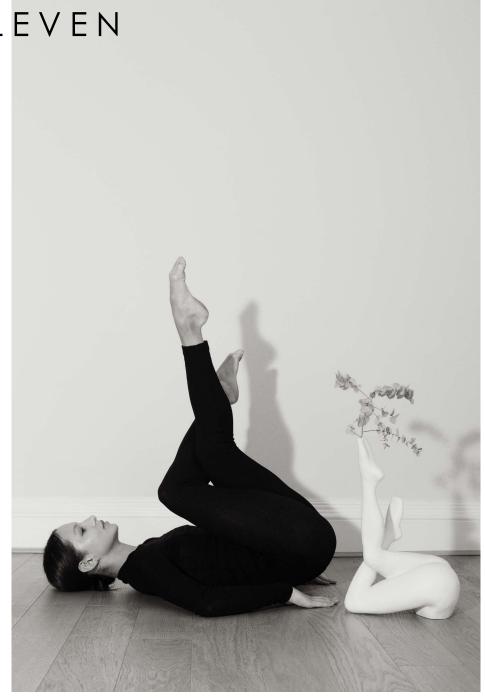

# LEGS ELEVEN

DIMENSIONS Height: 47cm Width: 22.5cm

Legs 11 White Matte LEGS\_WH\_MA Legs 11 Black Matte LEGS\_BL\_MA

Our Legs Eleven is a very unique piece as it has a double function. With the legs in the air, you have a pillar candle holder, with plates that slide into the feet to hold the candles. Then if a vase is what you're after, turn it around and let it sit elegantly on a shelf, like a seductive lady in waiting, in the corner of your living room.