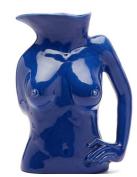

## JUGS JUG

Our confident approach to womanhood is expressed in the ceramic Jugs Jug vases. The sculpted female torso has an arm that cleverly doubles as a handle. Complement the graceful curves with a floral and eucalyptus bouquet when styling it.

Jugs Jug White Shiny V0002\_WH\_SH

Jugs Jug Navy Blue Shiny V0002\_NB\_SH

Jugs Jug Hot Pink Shiny V0002\_HP\_SH

Jugs Jug Black Matte V0002\_BL\_MA

DIMENSIONS Height: 28cm Width: 17cm Depth: 10cm Weight: 1.6kg