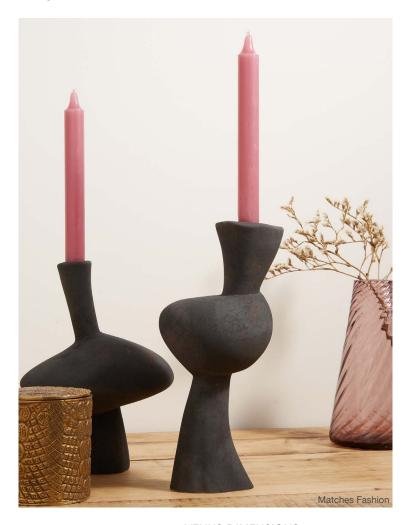

## MERCURY & VENUS

Our Mercury and Venus candlesticks bring an experimental, playful edge to your décor. Display them on natural wood surfaces for a striking contrast of materials.

#### MERCURY DIMENSIONS

Height: 22cm Width: 18cm Depth: 15cm Weight: .6kg

### **VENUS DIMENSIONS**

Height: 26cm Width: 11cm Depth: 11cm Weight: .6kg

Mercury Candlestick White Matte C0002\_WH\_MA

Venus Candlestick White Matte C0001\_WH\_MA

Mercury Candlestick Black Matte C0002\_BL\_MA