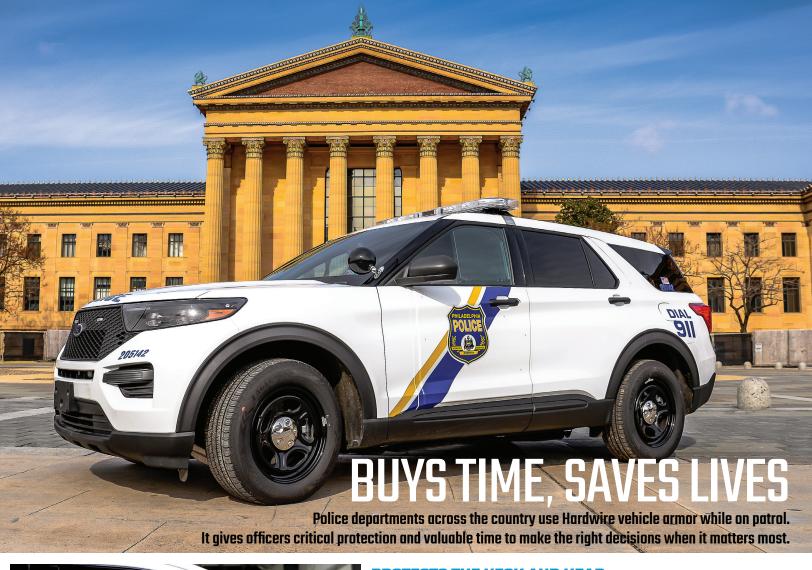

## PROTECTS THE NECK AND HEAD ESPECIALLY IN BLIND SPOTS

- NIJ Level 3A+ protection against handguns and shotguns
- Lightweight armor solution Fast & easy install and uninstall
- · Allows for regular operation of the car window, including opening and closing
- Blends in to maintain the feel of community protection
- Does not interfere with or require replacement of door and window hardware, handles, or locks