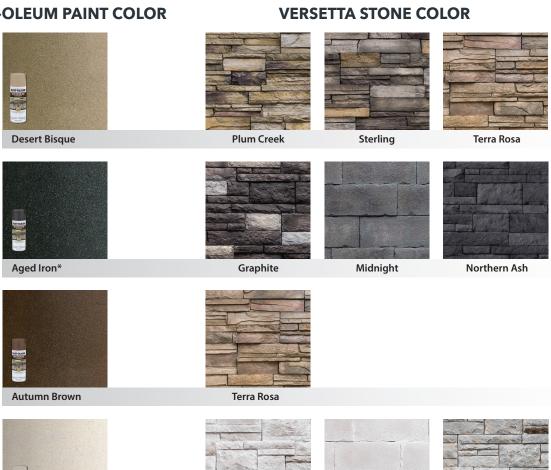

## VERSETTA STONE

STONE SIDING

**Textured Spray Paint Color Chart** 

Rust-Oleum Multicolor Textured Spray Paint can be used for touching up cut ends or rip cuts on Versetta Stone panels. Below shows each color of Versetta Stone with a corresponding color of Rust-Oleum Textured Spray Paint.

## **RUST-OLEUM PAINT COLOR**

\* Alternate standard flat black spray paint can be used with graphite. ¹Rust-Oleum® is a registered trademark of Rust-Oleum Corp. The Versetta Stone® products shown and detailed in this brochure are products of Boral Building Products Inc., and are not affiliated with, endorsed, sponsored, or approved by Rust-Oleum Corporation.