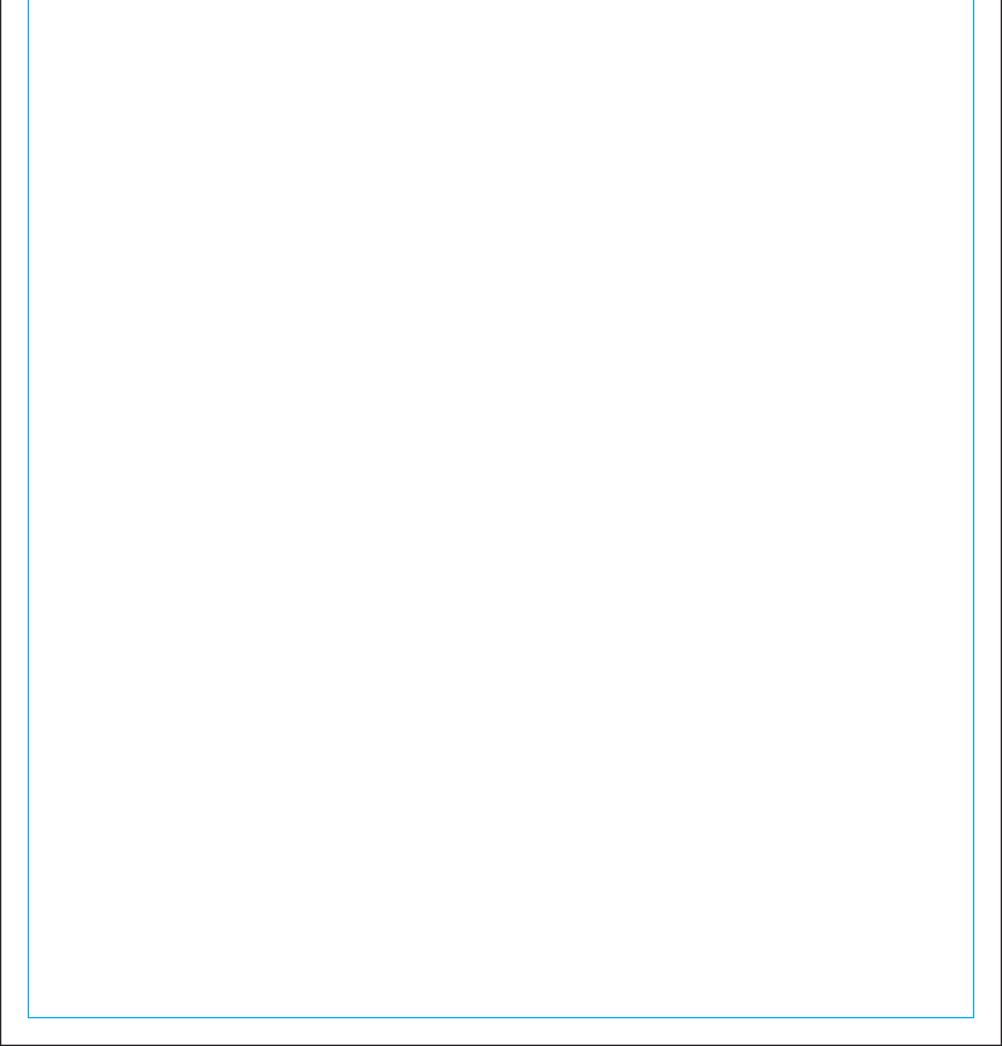

### **Product Specifics**

- Total area (includes bleed):
  1060mm (w) x 2340mm (h)
- Visual area

1000 (w) x 2280 (h) mm

• Blue solid line indicates safe visible area.

Please keep all key design elements and text within this space avoiding stitch lines.

Please note this template is based on our

fabric characteristics and may need

adjustment to suit your media.