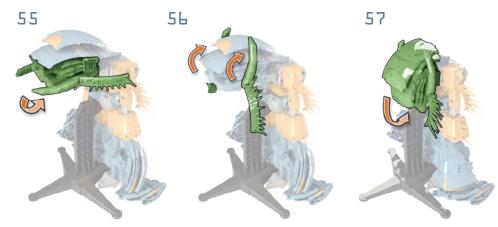

# MINI STAND

• •

# STAND REMOVAL

· • · .

•

•

**•** • •

# STAND REMOVAL

31

. . .

•

•

.

•

•