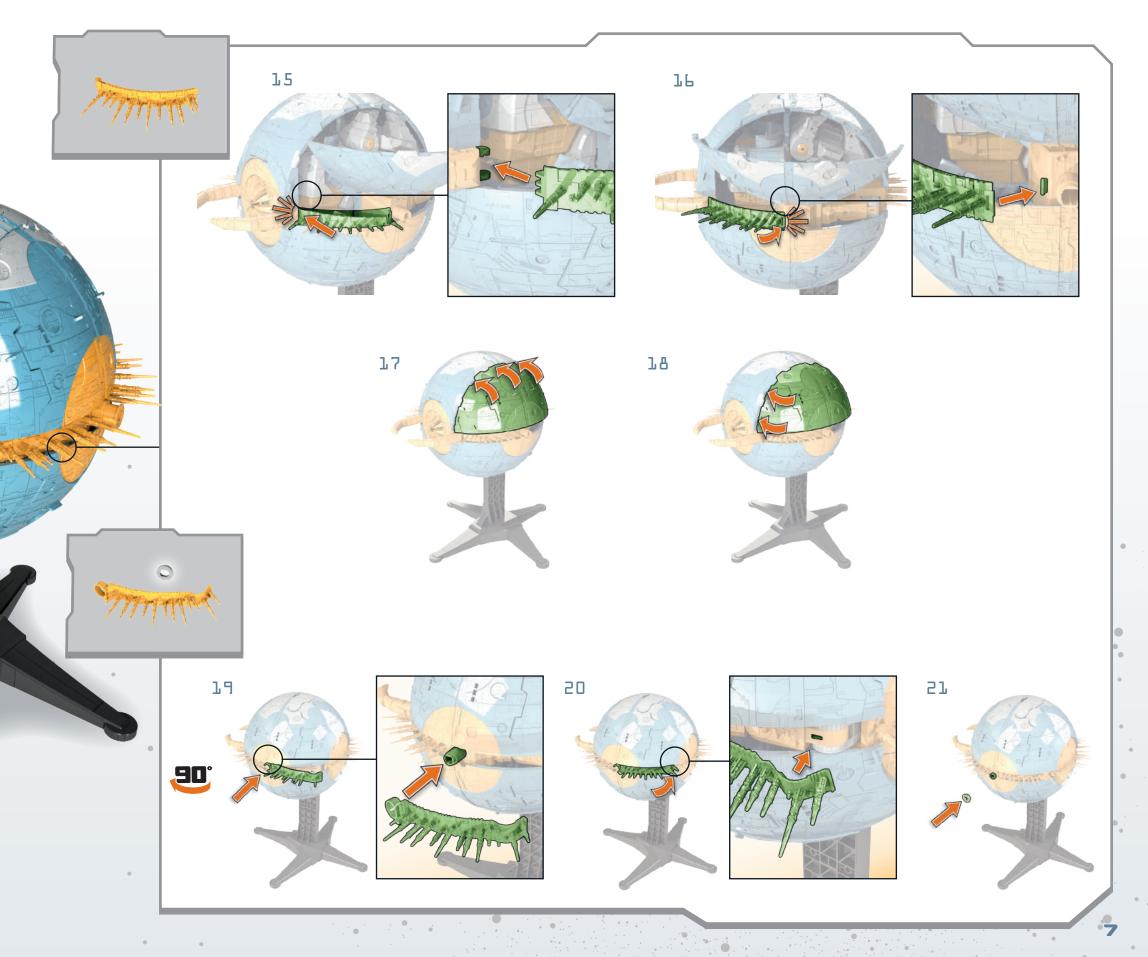

### PLANET-EATING JAWS ARE GEARED TO OPEN SO THE VICIOUS PLANET EATER CAN DEVOUR UNASSUMING WORLDS.

### OPEN AND CLOSE HIS PLANET MOUTH

.

E

•

. .

•

• •

•