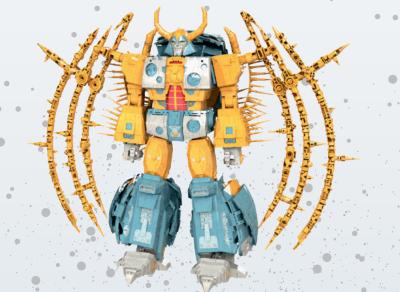

# "I HAVE SUMMONED YOU HERE FOR A PURPOSE."

-UNICRON

- 27" tall robot mode
- 30" planet mode diameter
- 50 points of articulation
- 16 pounds

• •