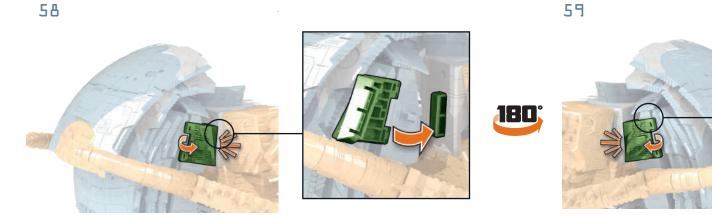

The Lord of Chaos. The Planet Eater. The Chaos Bringer. Unicron stands alone as the most menacing figure in Transformers lore, capable of devouring entire worlds and civilizations. He debuted in the 1986 film *Transformers: The Movie* and his insatiable appetite nearly brought the entire universe to its knees. But his legacy transcends both space and time.

# "I HAVE SUMMONED YOU HERE FOR A PURPOSE."

-UNICRON

- 27" tall robot mode
- 30" planet mode diameter
- 50 points of articulation
- 16 pounds



• •





















### PLANET-EATING JAWS ARE GEARED TO OPEN SO THE VICIOUS PLANET EATER CAN DEVOUR UNASSUMING WORLDS.

### OPEN AND CLOSE HIS PLANET MOUTH

















.

E



•



. .

•













• •











•

•

.



•

• •









1 e 1.

•

•

26

Reverse steps to convert back to terrifying planet mode.

.

• •

DITA







# MINI STAND



• •

# STAND REMOVAL







· • · .

•

•

**•** • •

# STAND REMOVAL





31

. . .

•

•

.

•

•



-UNICRON

Designed by



Retain instructions for future reference.

Manufactured under license from TOMY Company, Ltd. TAKARATOMY logo is property of Tomy Company, Ltd. TBANSFORMERS and HASBRO and all related trademarks and logos are trademarks of Hasbro, Inc. © 2021 Hasbro, Pawtucket, RI 02861-1059 USA. All Rights Reserved. TM & denote U.S Trademarks. HASBRO CANADA, LONGUEUIL, QC, CANADA J4G 162 US/CANADA TEL. 1-800-255-5516 .

E6830 PN00060923