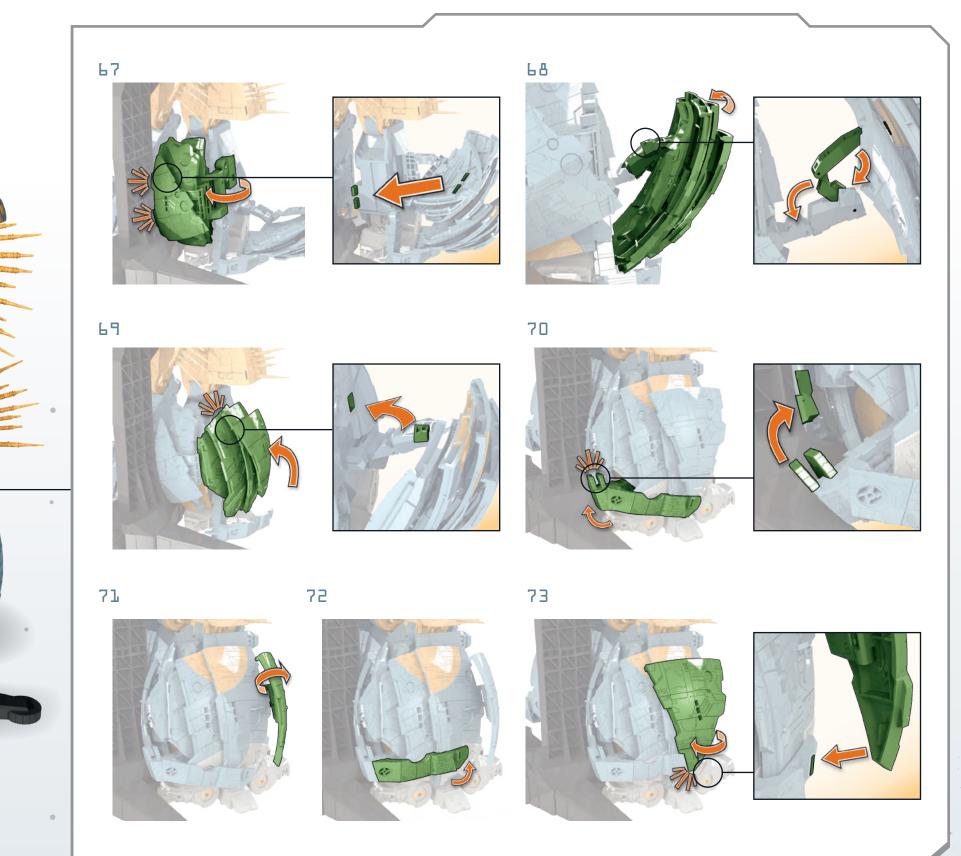

The Lord of Chaos. The Planet Eater. The Chaos Bringer. Unicron stands alone as the most menacing figure in Transformers lore, capable of devouring entire worlds and civilizations. He debuted in the 1986 film *Transformers: The Movie* and his insatiable appetite nearly brought the entire universe to its knees. But his legacy transcends both space and time.

# "I HAVE SUMMONED YOU HERE FOR A PURPOSE."

-UNICRON

- 27" tall robot mode
- 30" planet mode diameter
- 50 points of articulation
- 16 pounds



• •





















### PLANET-EATING JAWS ARE GEARED TO OPEN SO THE VICIOUS PLANET EATER CAN DEVOUR UNASSUMING WORLDS.

### OPEN AND CLOSE HIS PLANET MOUTH

















.

E



•



. .

•













• •











•

•

.



•

• •









1 e 1.

•

•

26

Reverse steps to convert back to terrifying planet mode.

.

• •

DITA







# MINI STAND



• •

# STAND REMOVAL







· • · .

•

•

**•** • •

# STAND REMOVAL





31

. . .

•

•

.

•

•



-UNICRON

Designed by



Retain instructions for future reference.

Manufactured under license from TOMY Company, Ltd. TAKARATOMY logo is property of Tomy Company, Ltd. TBANSFORMERS and HASBRO and all related trademarks and logos are trademarks of Hasbro, Inc. © 2021 Hasbro, Pawtucket, RI 02861-1059 USA. All Rights Reserved. TM & denote U.S Trademarks. HASBRO CANADA, LONGUEUIL, QC, CANADA J4G 162 US/CANADA TEL. 1-800-255-5516 .

E6830 PN00060923