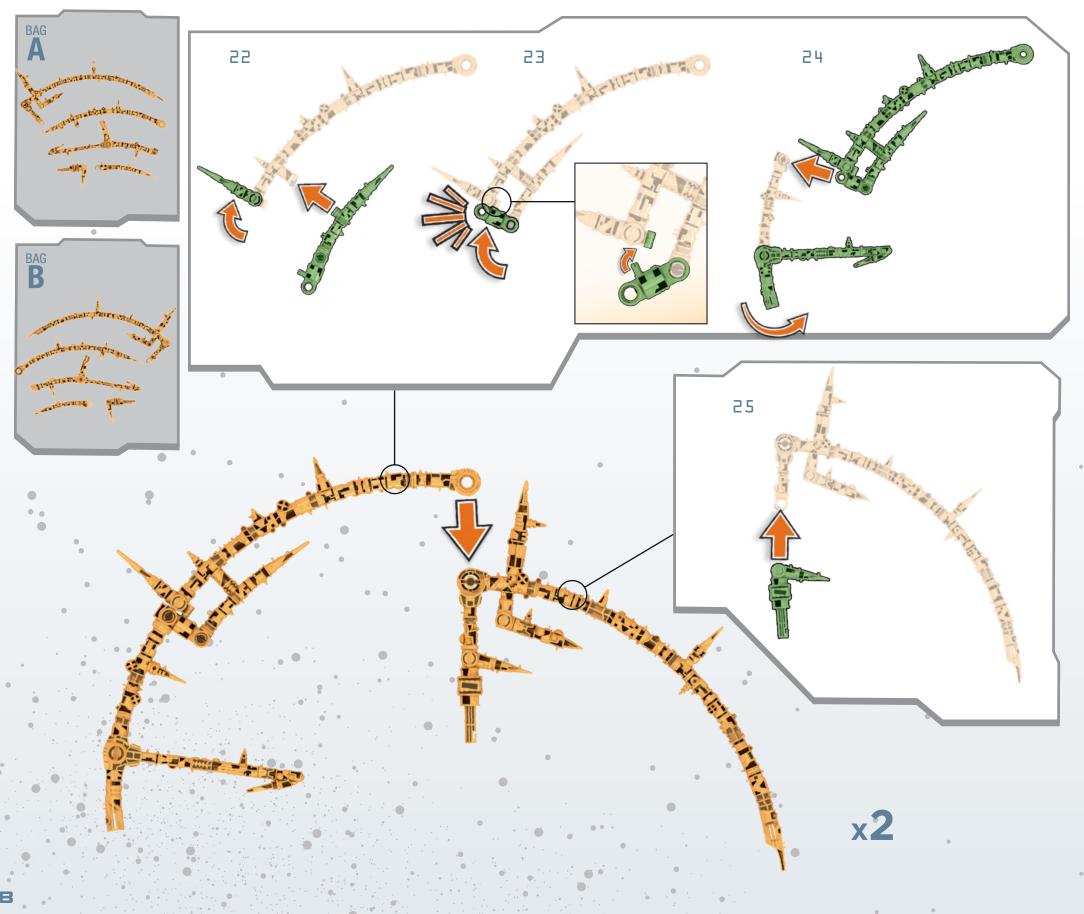

The Lord of Chaos. The Planet Eater. The Chaos Bringer. Unicron stands alone as the most menacing figure in Transformers lore, capable of devouring entire worlds and civilizations. He debuted in the 1986 film *Transformers: The Movie* and his insatiable appetite nearly brought the entire universe to its knees. But his legacy transcends both space and time.

# "I HAVE SUMMONED YOU HERE FOR A PURPOSE."

-UNICRON

- 27" tall robot mode
- 30" planet mode diameter
- 50 points of articulation
- 16 pounds



• •





















### PLANET-EATING JAWS ARE GEARED TO OPEN SO THE VICIOUS PLANET EATER CAN DEVOUR UNASSUMING WORLDS.

### OPEN AND CLOSE HIS PLANET MOUTH

















.

E



•



. .

•













• •











•

•

.



•

• •









1 e 1.

•

•

26

Reverse steps to convert back to terrifying planet mode.

.

• •

DITA







# MINI STAND



• •

# STAND REMOVAL







· • · .

•

•

**•** • •

# STAND REMOVAL





31

. . .

•

•

.

•

•



-UNICRON

Designed by



Retain instructions for future reference.

Manufactured under license from TOMY Company, Ltd. TAKARATOMY logo is property of Tomy Company, Ltd. TBANSFORMERS and HASBRO and all related trademarks and logos are trademarks of Hasbro, Inc. © 2021 Hasbro, Pawtucket, RI 02861-1059 USA. All Rights Reserved. TM & denote U