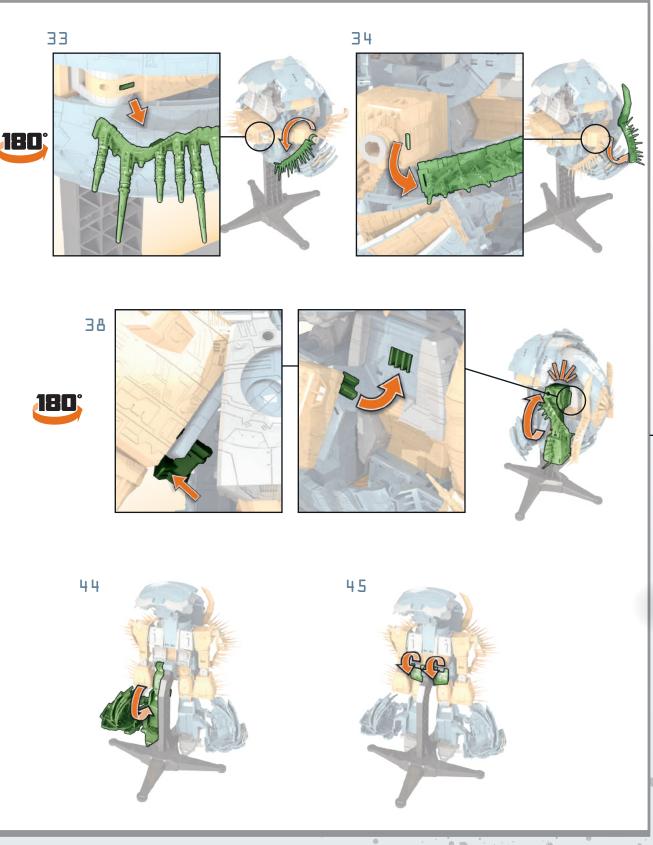

The Lord of Chaos. The Planet Eater. The Chaos Bringer. Unicron stands alone as the most menacing figure in Transformers lore, capable of devouring entire worlds and civilizations. He debuted in the 1986 film *Transformers: The Movie* and his insatiable appetite nearly brought the entire universe to its knees. But his legacy transcends both space and time.

# "I HAVE SUMMONED YOU HERE FOR A PURPOSE."

-UNICRON

- 27" tall robot mode
- 30" planet mode diameter
- 50 points of articulation
- 16 pounds



• •





















### PLANET-EATING JAWS ARE GEARED TO OPEN SO THE VICIOUS PLANET EATER CAN DEVOUR UNASSUMING WORLDS.

### OPEN AND CLOSE HIS PLANET MOUTH

















.

E



•



. .

•













• •











•

•

.



•

• •









1 e 1.

•

•

26

Reverse steps to convert back to terrifying planet mode.

.

• •

DITA







# MINI STAND



• •

# STAND REMOVAL







· • · .

•

•

**•** • •

# STAND REMOVAL





31

. . .

•

•

.

•

•



-UNICRON

Designed by



Retain instructions for future reference.

Manufactured under license from TOMY Company, Ltd. TAKARATOMY logo is property of Tomy Company, Ltd. TBANSFORMERS and HASBRO and all related trademarks and logos are trademarks of Hasbro, Inc. © 2021 Hasbro, Pawtucket, RI 02861-1059 USA. All Rights Reserved. TM & denote U.S Trademarks. HASBRO CANADA, LONGUEUIL, QC, CANADA J4G 162 US/CANADA TEL. 1-800-255-5516 .

E6830 PN00060923