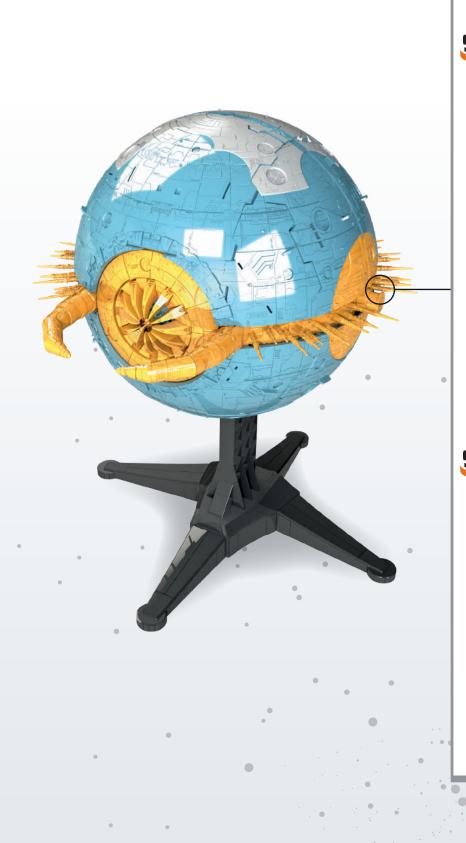

The Lord of Chaos. The Planet Eater. The Chaos Bringer. Unicron stands alone as the most menacing figure in Transformers lore, capable of devouring entire worlds and civilizations. He debuted in the 1986 film *Transformers: The Movie* and his insatiable appetite nearly brought the entire universe to its knees. But his legacy transcends both space and time.

# "I HAVE SUMMONED YOU HERE FOR A PURPOSE."

-UNICRON

- 27" tall robot mode
- 30" planet mode diameter
- 50 points of articulation
- 16 pounds

• •