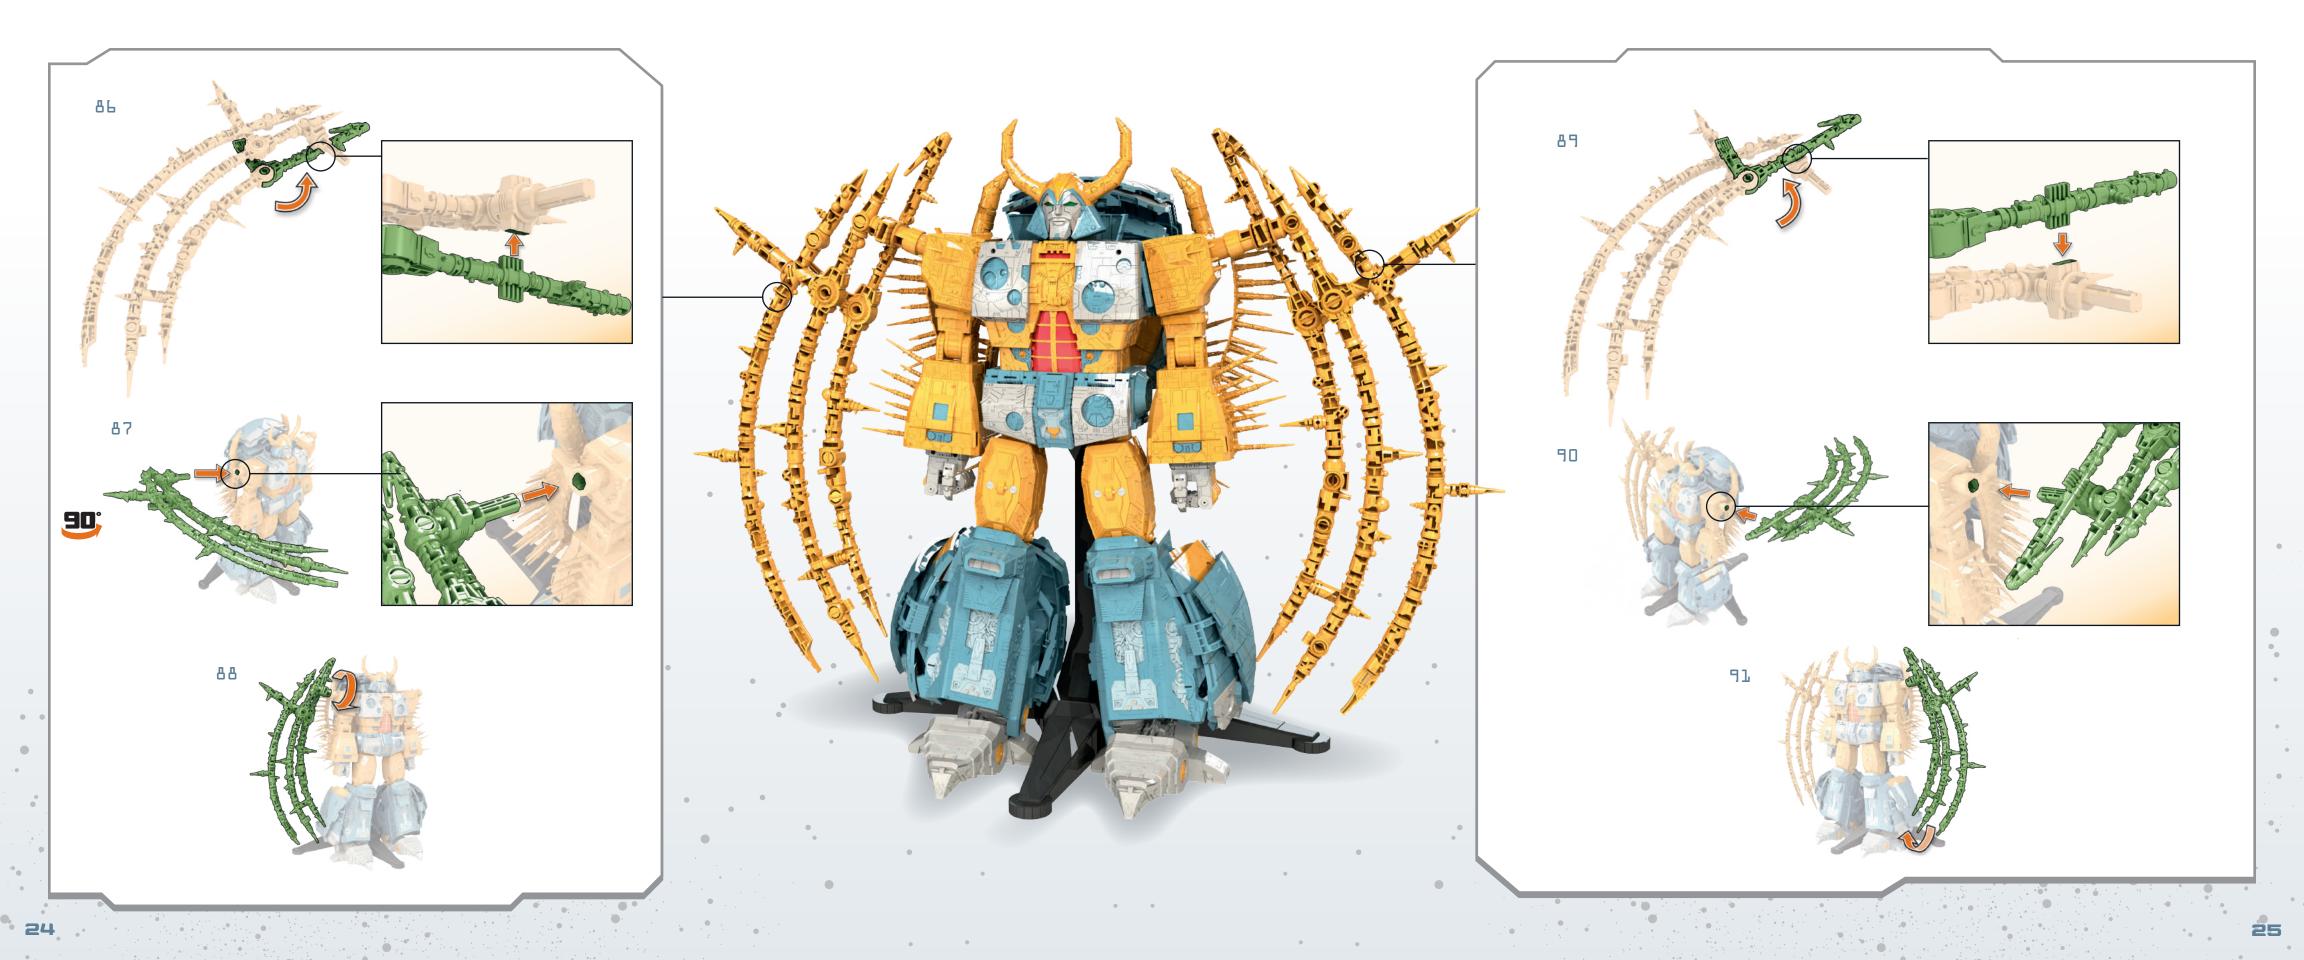

The Lord of Chaos. The Planet Eater. The Chaos Bringer. Unicron stands alone as the most menacing figure in Transformers lore, capable of devouring entire worlds and civilizations. He debuted in the 1986 film *Transformers: The Movie* and his insatiable appetite nearly brought the entire universe to its knees. But his legacy transcends both space and time.

# "I HAVE SUMMONED YOU HERE FOR A PURPOSE."

-UNICRON

- 27" tall robot mode
- 30" planet mode diameter
- 50 points of articulation
- 16 pounds



• •





















### PLANET-EATING JAWS ARE GEARED TO OPEN SO THE VICIOUS PLANET EATER CAN DEVOUR UNASSUMING WORLDS.

### OPEN AND CLOSE HIS PLANET MOUTH

















.

E



•



. .

•













• •











•

•

.



•

• •









1 e 1.

•

•

26

Reverse steps to convert back to terrifying planet mode.

.

• •

DITA







# MINI STAND



• •

# STAND REMOVAL







· • · .

•

•

**•** • •

# STAND REMOVAL





31

. . .

•

•

.

•

•



-UNICRON

Designed by



Retain instructions for future reference.

Manufactured under license from TOMY Company, Ltd. TAKARATOMY logo is property of Tomy Company, Ltd. TBANSFORMERS and HASBRO and all related trademarks and logos are trademarks of Hasbro, Inc. © 2021 Hasbro, Pawtucket, RI 02861-1059 USA. All Rights Reserved. TM & denote U.S Trademarks. HASBRO CANADA, LONGUEUIL, QC, CANADA J4G 162 US/CANADA TEL. 1-800-255-5516 .

E6830 PN00060923