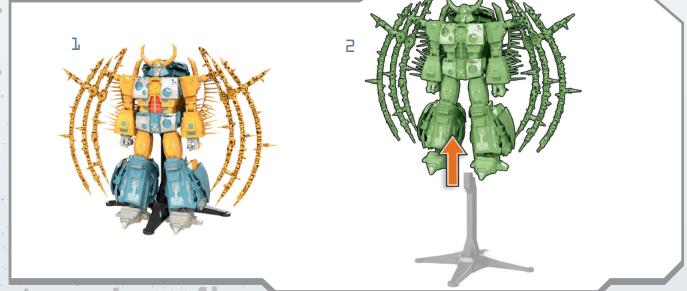

igure in Transformers lore, capable of devouring entire worlds and civilizations. He debuted in the 1986 film *Transformers: The Movie* and his insatiable appetite nearly brought the entire universe to its knees. But his legacy transcends both space and time.

# "I HAVE SUMMONED YOU HERE FOR A PURPOSE."

-UNICRON

- 27" tall robot mode
- 30" planet mode diameter
- 50 points of articulation
- 16 pounds



• •





















### PLANET-EATING JAWS ARE GEARED TO OPEN SO THE VICIOUS PLANET EATER CAN DEVOUR UNASSUMING WORLDS.

### OPEN AND CLOSE HIS PLANET MOUTH

















.

E



•



. .

•













• •











•

•

.



•

• •









1 e 1.

•

•

26

Reverse steps to convert back to terrifying planet mode.

.

• •

DITA







# MINI STAND



• •

# STAND REMOVAL







· • · .

•

•

**•** • •

# STAND REMOVAL





31

. . .

•

•

.

•

•



-UNICRON

Designed by



Retain instructions for future reference.

Manufactured under license from TOMY Company, Ltd. TAKARATOMY logo is property of Tomy Company, Ltd. TBANSFORMERS and HASBRO and all related trademarks and logos are trademarks of Hasbro, Inc. © 2021 Hasbro, Pawtucket, RI 02861-1059 USA. All Rights Reserved. TM & denote U.S Trademarks. HASBRO CANADA, LONGUEUIL, QC, CANADA J4G 162 US/CANADA TEL. 1-800-255-5516 .

E6830 PN00060923