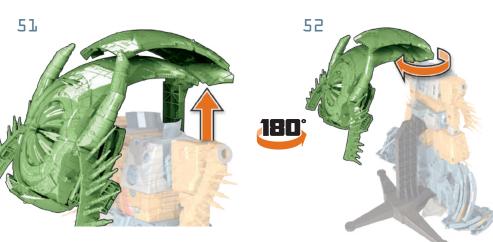

The Lord of Chaos. The Planet Eater. The Chaos Bringer. Unicron stands alone as the most menacing figure in Transformers lore, capable of devouring entire worlds and civilizations. He debuted in the 1986 film *Transformers: The Movie* and his insatiable appetite nearly brought the entire universe to its knees. But his legacy transcends both space and time.

# "I HAVE SUMMONED YOU HERE FOR A PURPOSE."

-UNICRON

- 27" tall robot mode
- 30" planet mode diameter
- 50 points of articulation
- 16 pounds



• •





















### PLANET-EATING JAWS ARE GEARED TO OPEN SO THE VICIOUS PLANET EATER CAN DEVOUR UNASSUMING WORLDS.

### OPEN AND CLOSE HIS PLANET MOUTH

















.

E



•



. .

•













• •











•

•

.



•

• •









1 e 1.

•

•

26

Reverse steps to convert back to terrifying planet mode.

.

• •

DITA







# MINI STAND



• •

# STAND REMOVAL







· • · .

•

•

**•** • •

# STAND REMOVAL





31

. . .

•

•

.

•

•



-UNICRON

Designed by



Retain instructions for future reference.

Manufactured under license from TOMY Company, Ltd. TAKARATOMY logo is property of Tomy Company, Ltd. TBANSFORMERS and HASBRO and all related trademarks and logos are trademarks of Hasbro, Inc. © 2021 Hasbro, Pawtucket, RI 02861-1059 USA. All Rights Reserved. TM & denote U.S Trademarks. HASBRO CANADA, LONGUEUIL, QC, CANADA J4G 162 US/CANADA TEL. 1-800-255-5516 .

E6830 PN00060923