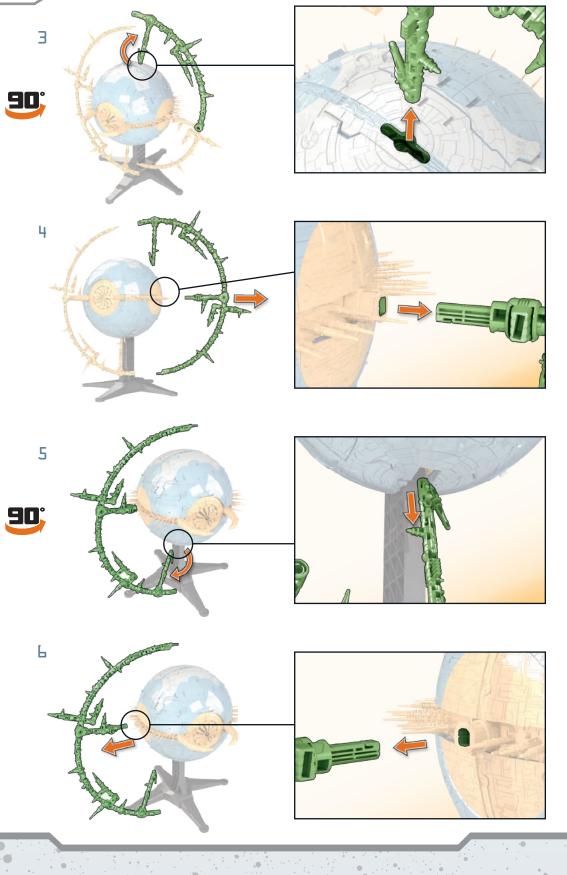

Reverse steps to convert back to terrifying planet mode.

.

• •

DITA

# MINI STAND

• •