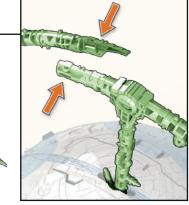

The Lord of Chaos. The Planet Eater. The Chaos Bringer. Unicron stands alone as the most menacing figure in Transformers lore, capable of devouring entire worlds and civilizations. He debuted in the 1986 film *Transformers: The Movie* and his insatiable appetite nearly brought the entire universe to its knees. But his legacy transcends both space and time.

# "I HAVE SUMMONED YOU HERE FOR A PURPOSE."

-UNICRON

- 27" tall robot mode
- 30" planet mode diameter
- 50 points of articulation
- 16 pounds



• •





















### PLANET-EATING JAWS ARE GEARED TO OPEN SO THE VICIOUS PLANET EATER CAN DEVOUR UNASSUMING WORLDS.

### OPEN AND CLOSE HIS PLANET MOUTH

















.

E



•



. .

•













• •











•

•

.



•

• •









1 e 1.

•

•

26

Reverse steps to convert back to terrifying planet mode.

.

• •

DITA







# MINI STAND



• •

# STAND REMOVAL







· • · .

•

•

**•** • •

# STAND REMOVAL





31

. . .

•

•

.

•

•



-UNICRON

Designed by



Retain instructions for future reference.

Manufactured under license from TOMY Company, Ltd. TAKARATOMY logo is property of Tomy Company, Ltd. TBANSFORMERS and HASBRO and all related trademarks and logos are trademarks of Hasbro, Inc. © 2021 Hasbro, Pawtucket, RI 02861-1059 USA. All Rights Reserved. TM & denote U.S Tradema