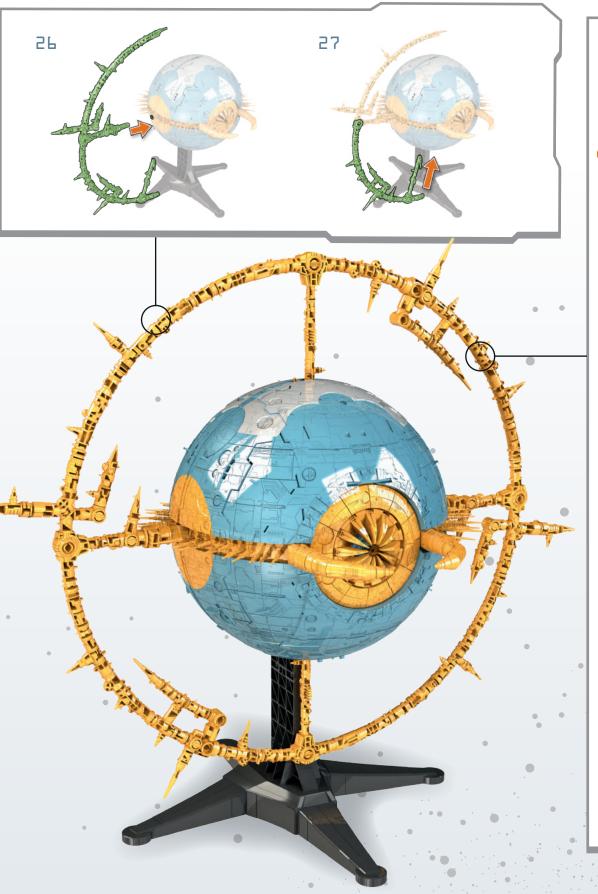

The Lord of Chaos. The Planet Eater. The Chaos Bringer. Unicron stands alone as the most menacing figure in Transformers lore, capable of devouring entire worlds and civilizations. He debuted in the 1986 film *Transformers: The Movie* and his insatiable appetite nearly brought the entire universe to its knees. But his legacy transcends both space and time.

# "I HAVE SUMMONED YOU HERE FOR A PURPOSE."

-UNICRON

- 27" tall robot mode
- 30" planet mode diameter
- 50 points of articulation
- 16 pounds



• •





















### PLANET-EATING JAWS ARE GEARED TO OPEN SO THE VICIOUS PLANET EATER CAN DEVOUR UNASSUMING WORLDS.

### OPEN AND CLOSE HIS PLANET MOUTH

















.

E



•



. .

•













• •











•

•

.



•

• •









1 e 1.

•

•

26

Reverse steps to convert back to terrifying planet mode.

.

• •

DITA







# MINI STAND



• •

# STAND REMOVAL







· • · .

•

•

**•** • •

# STAND REMOVAL





31

. . .

•

•

.

•

•



-UNICRON

Designed by



Retain instructions for future reference.

Manufactured under license from TOMY Company, Ltd. TAKARATOMY logo is property of Tomy Company, Ltd. TBANSFORMERS and HASBRO and all related trademarks and logos are trademarks of Hasbro, Inc. © 2021 Hasbro, Pawtucket, RI 02861-1059 USA. All Rights Reserved. TM & denote U.S