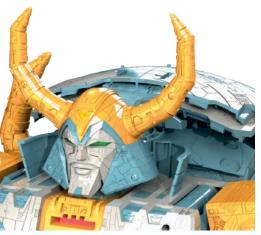

The Lord of Chaos. The Planet Eater. The Chaos Bringer. Unicron stands alone as the most menacing figure in Transformers lore, capable of devouring entire worlds and civilizations. He debuted in the 1986 film *Transformers: The Movie* and his insatiable appetite nearly brought the entire universe to its knees. But his legacy transcends both space and time.

# "I HAVE SUMMONED YOU HERE FOR A PURPOSE."

-UNICRON

- 27" tall robot mode
- 30" planet mode diameter
- 50 points of articulation
- 16 pounds

• •