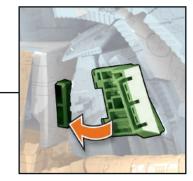

The Lord of Chaos. The Planet Eater. The Chaos Bringer. Unicron stands alone as the most menacing figure in Transformers lore, capable of devouring entire worlds and civilizations. He debuted in the 1986 film *Transformers: The Movie* and his insatiable appetite nearly brought the entire universe to its knees. But his legacy transcends both space and time.

# "I HAVE SUMMONED YOU HERE FOR A PURPOSE."

-UNICRON

- 27" tall robot mode
- 30" planet mode diameter
- 50 points of articulation
- 16 pounds



• •





















### PLANET-EATING JAWS ARE GEARED TO OPEN SO THE VICIOUS PLANET EATER CAN DEVOUR UNASSUMING WORLDS.

### OPEN AND CLOSE HIS PLANET MOUTH

















.

E



•



. .

•













• •











•

•

.



•

• •









1 e 1.

•

•

26

Reverse steps to convert back to terrifying planet mode.

.

• •

DITA







# MINI STAND



• •

# STAND REMOVAL







· • · .

•

•

**•** • •

# STAND REMOVAL





31

. . .

•

•

.

•

•



-UNICRON

Designed by



Retain instructions for future reference.

Manufactured under license from TOMY Company, Ltd. TAKARATOMY logo is property of Tomy Company, Ltd. TBANSFORMERS and HASBRO and all related trademarks and logos are trademarks of Hasbro, Inc. © 2021 Hasbro, Pawtucket, RI 02861-1059 USA. All Rights Reserved. TM & denote U.S Trademarks. HASBRO CANADA, LONGUEUIL, QC, CANADA J4G 162 US/CANADA TEL. 1-800-255-5516 .

E6830 PN00060923