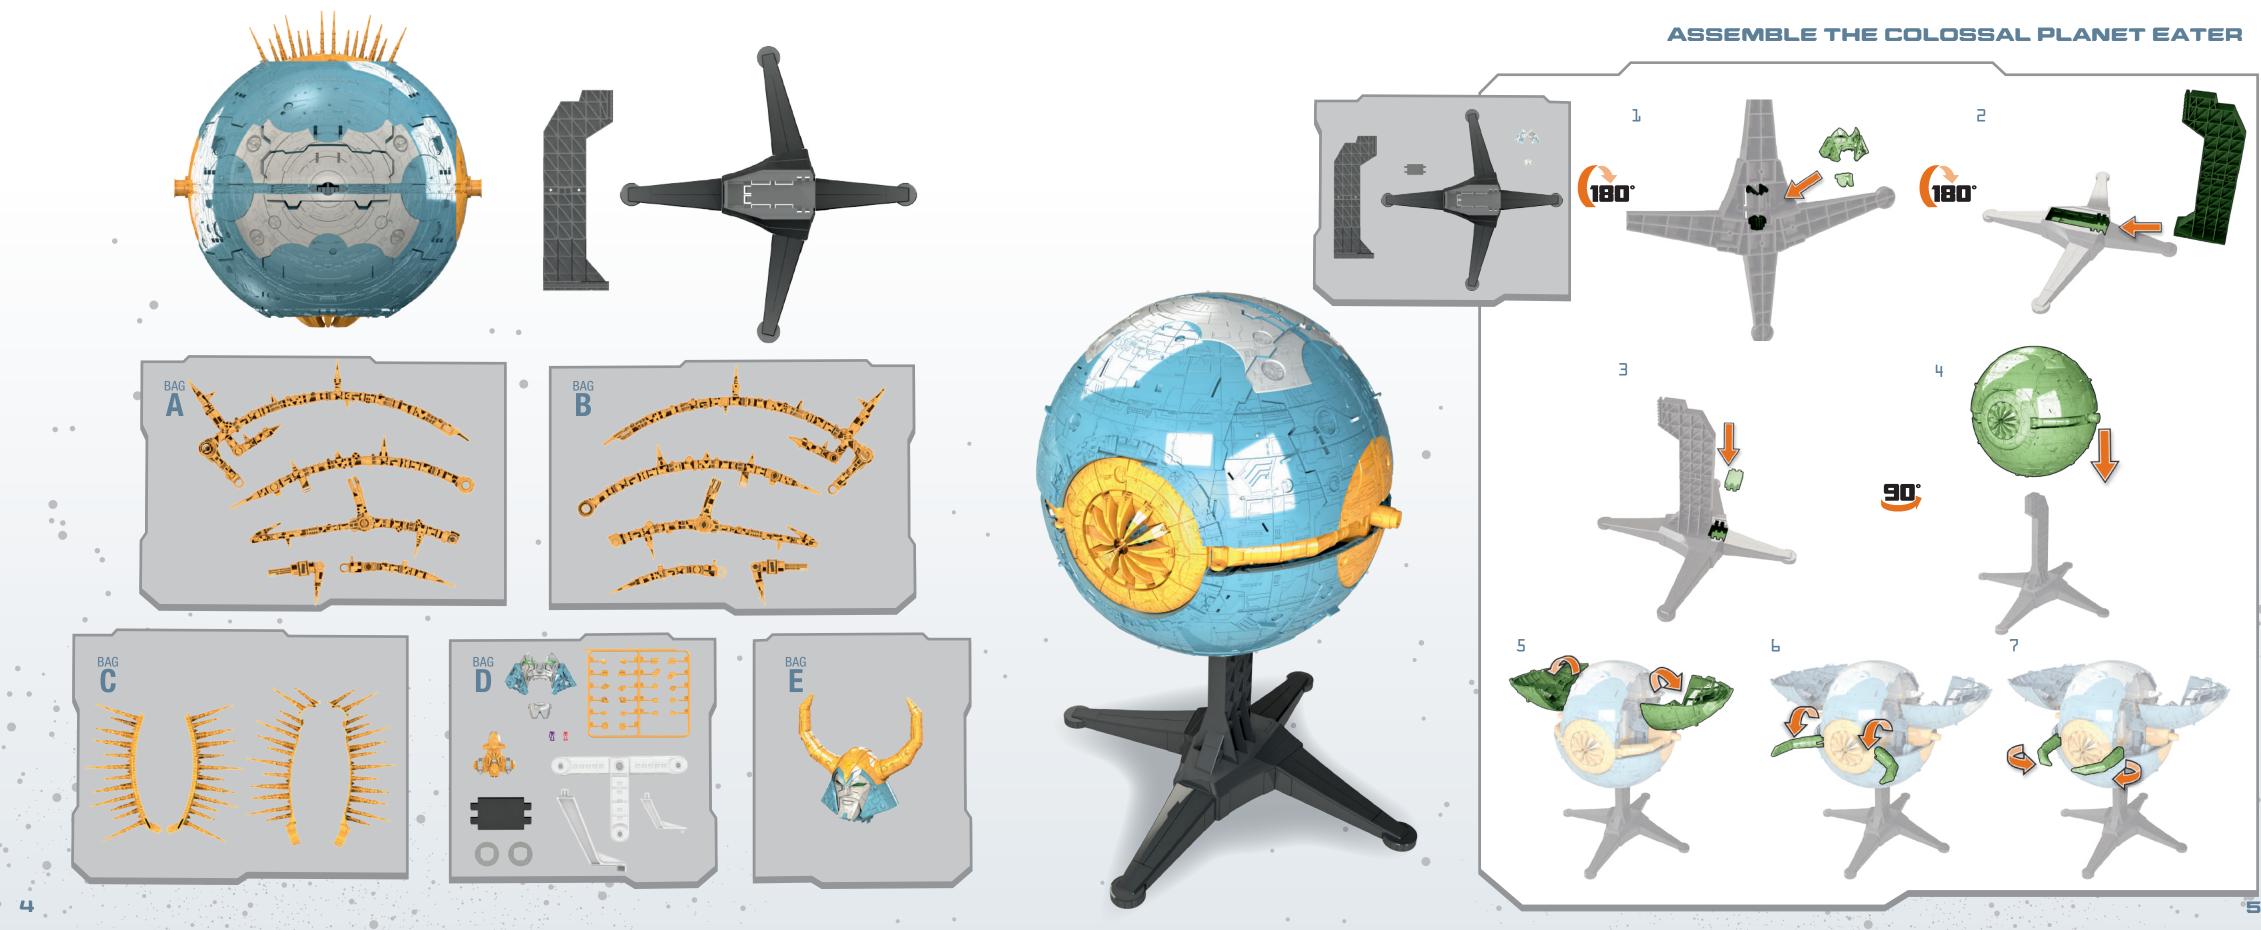

### PLANET-EATING JAWS ARE GEARED TO OPEN SO THE VICIOUS PLANET EATER CAN DEVOUR UNASSUMING WORLDS.

### OPEN AND CLOSE HIS PLANET MOUTH

.

E

•

. .

•

• •

•