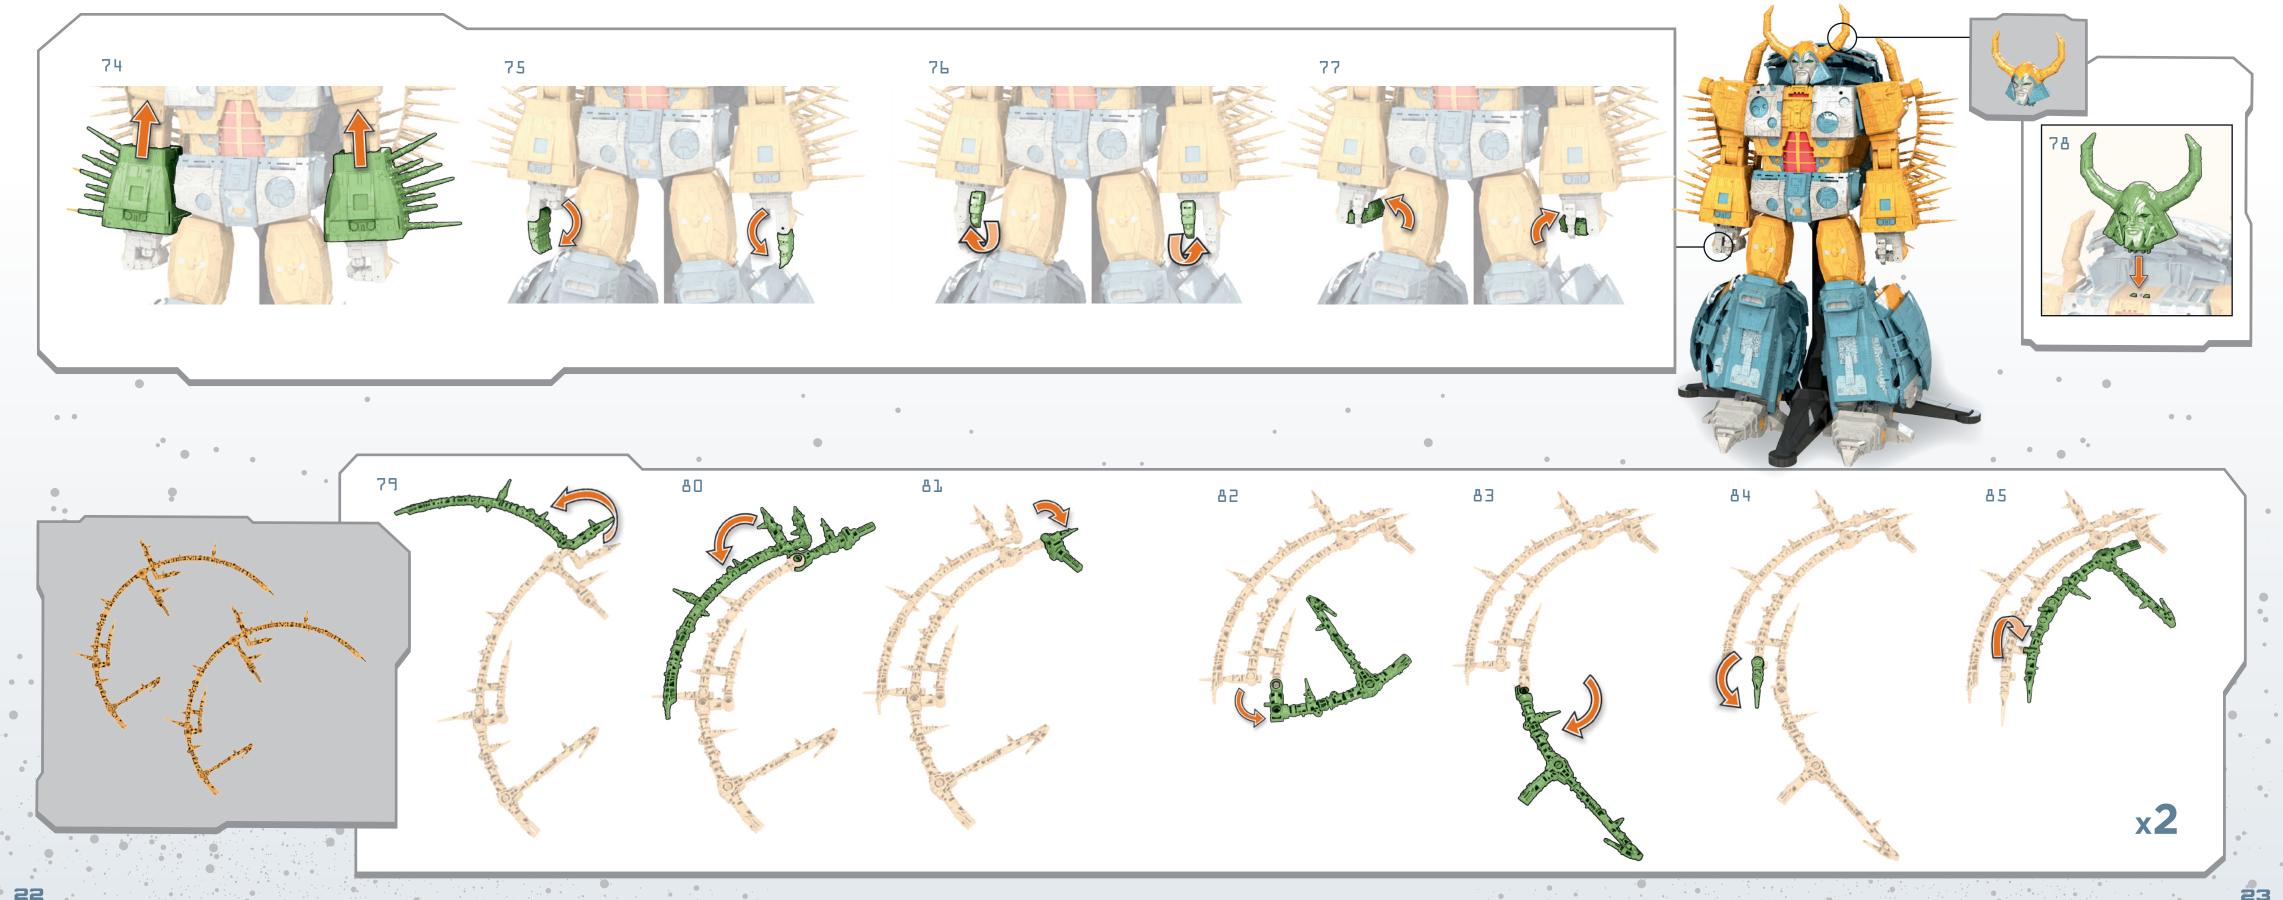

The Lord of Chaos. The Planet Eater. The Chaos Bringer. Unicron stands alone as the most menacing figure in Transformers lore, capable of devouring entire worlds and civilizations. He debuted in the 1986 film *Transformers: The Movie* and his insatiable appetite nearly brought the entire universe to its knees. But his legacy transcends both space and time.

# "I HAVE SUMMONED YOU HERE FOR A PURPOSE."

-UNICRON

- 27" tall robot mode
- 30" planet mode diameter
- 50 points of articulation
- 16 pounds



• •





















### PLANET-EATING JAWS ARE GEARED TO OPEN SO THE VICIOUS PLANET EATER CAN DEVOUR UNASSUMING WORLDS.

### OPEN AND CLOSE HIS PLANET MOUTH

















.

E



•



. .

•













• •











•

•

.



•

• •









1 e 1.

•

•

26

Reverse steps to convert back to terrifying planet mode.

.

• •

DITA







# MINI STAND



• •

# STAND REMOVAL







· • · .

•

•

**•** • •

# STAND REMOVAL





31

. . .

•

•

.

•

•



-UNICRON

Designed by



Retain instructions for future reference.

Manufactured under license from TOMY Company, Ltd. TAKARATOMY logo is property of Tomy Company, Ltd. TBANSFORMERS and HASBRO and all related trademarks and logos are trademarks of Hasbro, Inc. © 2021 Hasbro, Pawtucket, RI 02861-1059 USA. All Rights Reserved. TM & denote U.S Trademarks. HASBRO CANADA, LONGUEUIL, QC, CANADA J4G 162 US/CANADA TEL. 1-800-255-5516 .

E6830 PN00060923