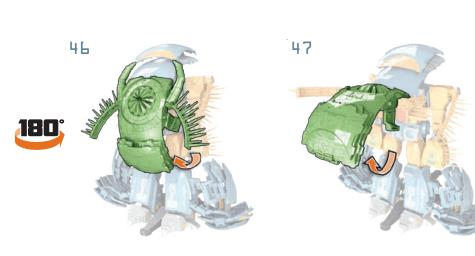

The Lord of Chaos. The Planet Eater. The Chaos Bringer. Unicron stands alone as the most menacing figure in Transformers lore, capable of devouring entire worlds and civilizations. He debuted in the 1986 film *Transformers: The Movie* and his insatiable appetite nearly brought the entire universe to its knees. But his legacy transcends both space and time.

# "I HAVE SUMMONED YOU HERE FOR A PURPOSE."

-UNICRON

- 27" tall robot mode
- 30" planet mode diameter
- 50 points of articulation
- 16 pounds



• •





















### PLANET-EATING JAWS ARE GEARED TO OPEN SO THE VICIOUS PLANET EATER CAN DEVOUR UNASSUMING WORLDS.

### OPEN AND CLOSE HIS PLANET MOUTH

















.

E



•



. .

•













• •











•

•

.



•

• •









1 e 1.

•

•

26

Reverse steps to convert back to terrifying planet mode.

.

• •

DITA







# MINI STAND



• •

# STAND REMOVAL







· • · .

•

•

**•** • •

# STAND REMOVAL





31

. . .

•

•

.

•

•



-UNICRON

Designed by



Retain instructions for future reference.

Manufactured under license from TOMY Company, Ltd. TAKARATOMY logo is property of Tomy Company, Ltd. TBANSFORMERS and HASBRO and all related trademarks and logos are trademarks of Hasbro, Inc. © 2021 Hasbro, Pawtucket, RI 02861-1059 USA. All Rights Reserved. TM & denote U.S Trademarks. HASBRO CANADA, LONGUEUIL, QC, CANADA J4G 162 US/CANADA TEL. 1-800-255-5516 .

E6830 PN00060923