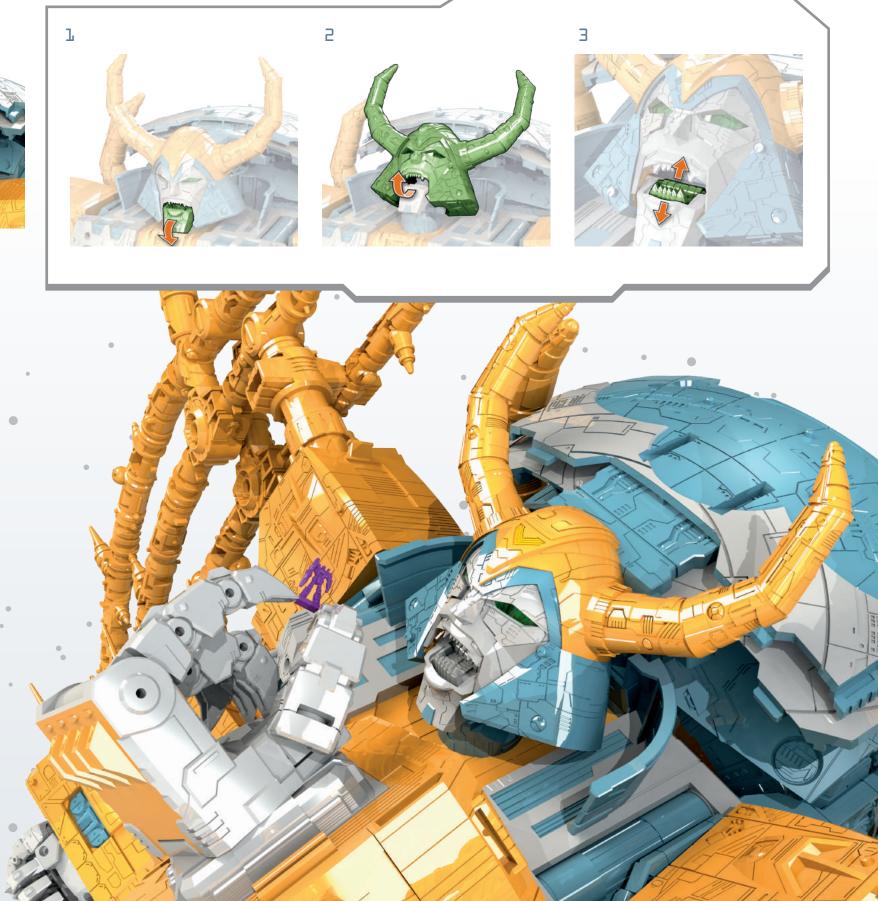

### PLANET-EATING JAWS ARE GEARED TO OPEN SO THE VICIOUS PLANET EATER CAN DEVOUR UNASSUMING WORLDS.

### OPEN AND CLOSE HIS PLANET MOUTH

.

E

•

. .

•

• •

•

Reverse steps to convert back to terrifying planet mode.

.

• •

DITA