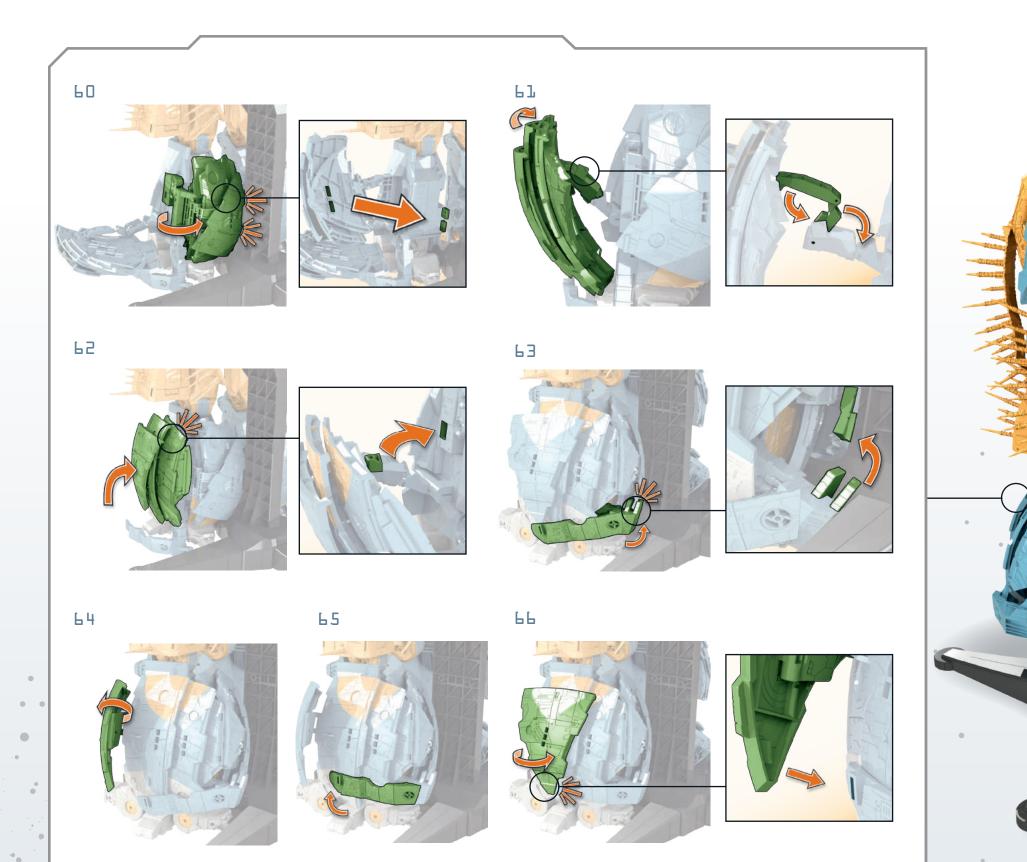

The Lord of Chaos. The Planet Eater. The Chaos Bringer. Unicron stands alone as the most menacing figure in Transformers lore, capable of devouring entire worlds and civilizations. He debuted in the 1986 film *Transformers: The Movie* and his insatiable appetite nearly brought the entire universe to its knees. But his legacy transcends both space and time.

# "I HAVE SUMMONED YOU HERE FOR A PURPOSE."

-UNICRON

- 27" tall robot mode
- 30" planet mode diameter
- 50 points of articulation
- 16 pounds



• •





















### PLANET-EATING JAWS ARE GEARED TO OPEN SO THE VICIOUS PLANET EATER CAN DEVOUR UNASSUMING WORLDS.

### OPEN AND CLOSE HIS PLANET MOUTH

















.

E



•



. .

•













• •











•

•

.



•

• •









1 e 1.

•

•

26

Reverse steps to convert back to terrifying planet mode.

.

• •

DITA







# MINI STAND



• •

# STAND REMOVAL







· • · .

•

•

**•** • •

# STAND REMOVAL





31

. . .

•

•

.

•

•



-UNICRON

Designed by



Retain instructions for future reference.

Manufactured under license from TOMY Company, Ltd. TAKARATOMY logo is property of Tomy Company, Ltd. TBANSFORMERS and HASBRO and all related trademarks and logos are trademarks of Hasbro, Inc. © 2021 Hasbro, Pawtucket, RI 02861-1059 USA. All Rights Reserved. TM & denote U.S Trademarks. HASBRO CANADA, LONGUEUIL, QC, CANADA J4G 162 US/CANADA TEL. 1-800-255-5516 .

E6830 PN00060923