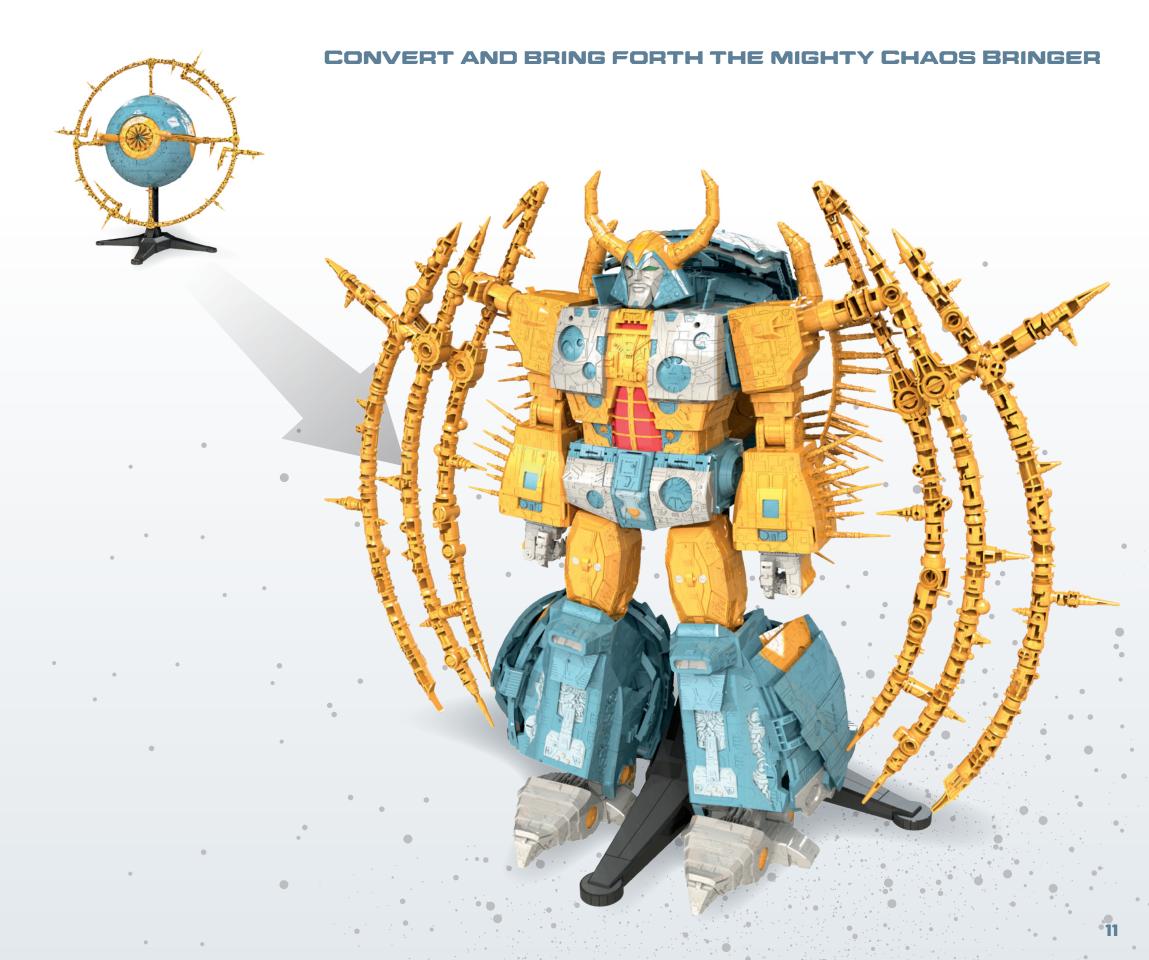

The Lord of Chaos. The Planet Eater. The Chaos Bringer. Unicron stands alone as the most menacing figure in Transformers lore, capable of devouring entire worlds and civilizations. He debuted in the 1986 film *Transformers: The Movie* and his insatiable appetite nearly brought the entire universe to its knees. But his legacy transcends both space and time.

# "I HAVE SUMMONED YOU HERE FOR A PURPOSE."

-UNICRON

- 27" tall robot mode
- 30" planet mode diameter
- 50 points of articulation
- 16 pounds

• •