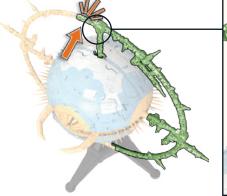

The Lord of Chaos. The Planet Eater. The Chaos Bringer. Unicron stands alone as the most menacing figure in Transformers lore, capable of devouring entire worlds and civilizations. He debuted in the 1986 film *Transformers: The Movie* and his insatiable appetite nearly brought the entire universe to its knees. But his legacy transcends both space and time.

# "I HAVE SUMMONED YOU HERE FOR A PURPOSE."

-UNICRON

- 27" tall robot mode
- 30" planet mode diameter
- 50 points of articulation
- 16 pounds



• •





















### PLANET-EATING JAWS ARE GEARED TO OPEN SO THE VICIOUS PLANET EATER CAN DEVOUR UNASSUMING WORLDS.

### OPEN AND CLOSE HIS PLANET MOUTH

















.

E



•



. .

•













• •











•

•

.



•

• •









1 e 1.

•

•

26

Reverse steps to convert back to terrifying planet mode.

.

• •

DITA







# MINI STAND



• •

# STAND REMOVAL







· • · .

•

•

**•** • •

# STAND REMOVAL





31

. . .

•

•

.

•

•



-UNICRON

Designed by



Retain instructions for future reference.

Manufactured under license from TOMY Company, Ltd. TAKARATOMY logo is property of Tomy Company, Ltd. TBANSFORMERS and HASBRO and all related trademarks and logos are trademarks of Hasbro, Inc. © 2021 Hasbro, Pawtucket, RI 02861-1059 USA. All Rights Reserved. TM & denote U.S Trade