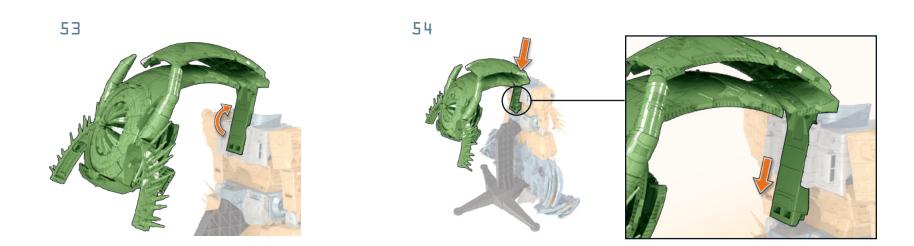

The Lord of Chaos. The Planet Eater. The Chaos Bringer. Unicron stands alone as the most menacing figure in Transformers lore, capable of devouring entire worlds and civilizations. He debuted in the 1986 film *Transformers: The Movie* and his insatiable appetite nearly brought the entire universe to its knees. But his legacy transcends both space and time.

# "I HAVE SUMMONED YOU HERE FOR A PURPOSE."

-UNICRON

- 27" tall robot mode
- 30" planet mode diameter
- 50 points of articulation
- 16 pounds



• •





















### PLANET-EATING JAWS ARE GEARED TO OPEN SO THE VICIOUS PLANET EATER CAN DEVOUR UNASSUMING WORLDS.

### OPEN AND CLOSE HIS PLANET MOUTH

















.

E



•



. .

•













• •











•

•

.



•

• •









1 e 1.

•

•

26

Reverse steps to convert back to terrifying planet mode.

.

• •

DITA







# MINI STAND



• •

# STAND REMOVAL







· • · .

•

•

**•** • •

# STAND REMOVAL





31

. . .

•

•

.

•

•



-UNICRON

Designed by



Retain instructions for future reference.

Manufactured under license from TOMY Company, Ltd. TAKARATOMY logo is property of Tomy Company, Ltd. TBANSFORMERS and HASBRO and all related trademarks and logos are trademarks of Hasbro, Inc. © 2021 Hasbro, Pawtucket, RI 02861-1059 USA. All Rights Reserved. TM & denote U.S Trademarks. HASBRO CANADA, LONGUEUIL, QC, CANADA J4G 162 US/CANADA TEL. 1-800-255-5516 .

E6830 PN00060923