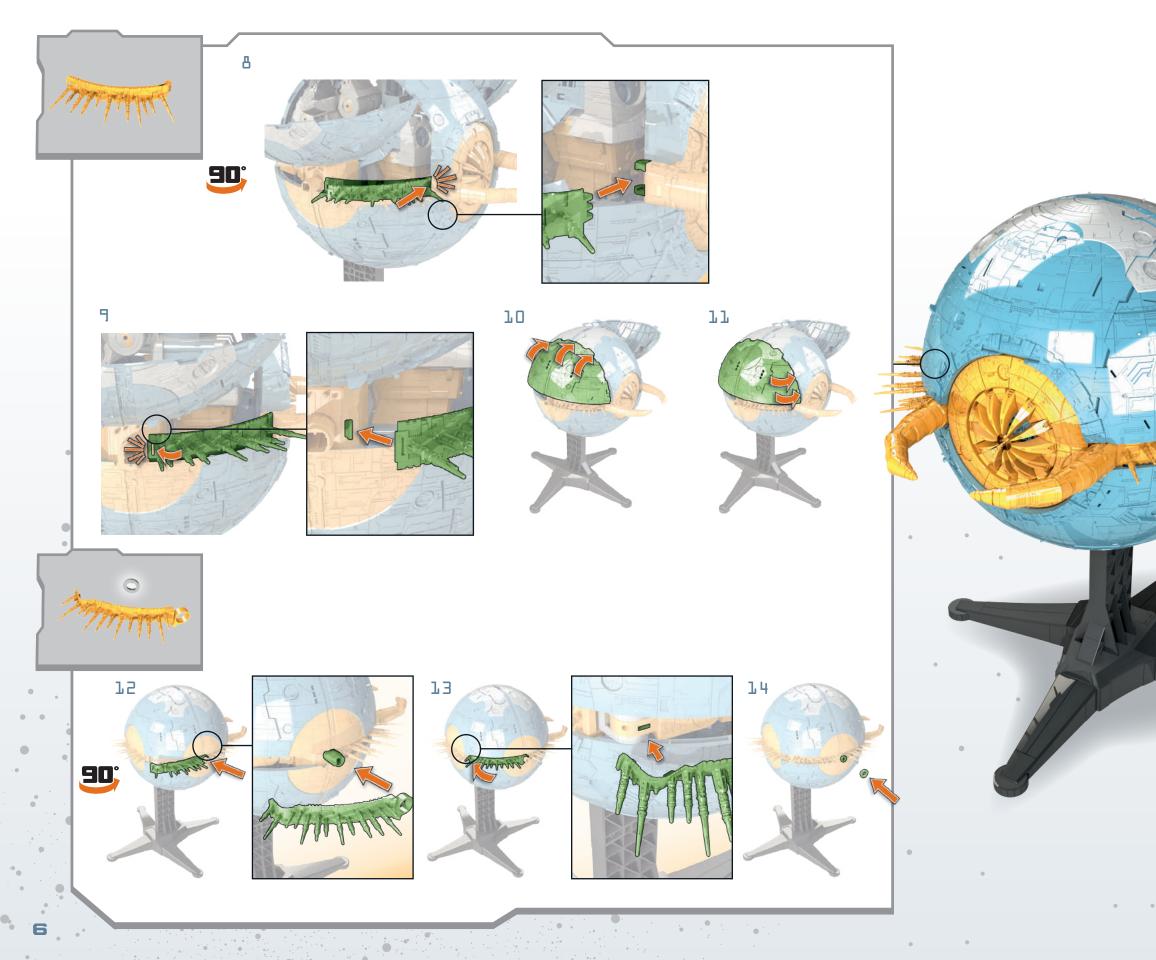

### PLANET-EATING JAWS ARE GEARED TO OPEN SO THE VICIOUS PLANET EATER CAN DEVOUR UNASSUMING WORLDS.

### OPEN AND CLOSE HIS PLANET MOUTH

.

E

•

. .

•

• •

•