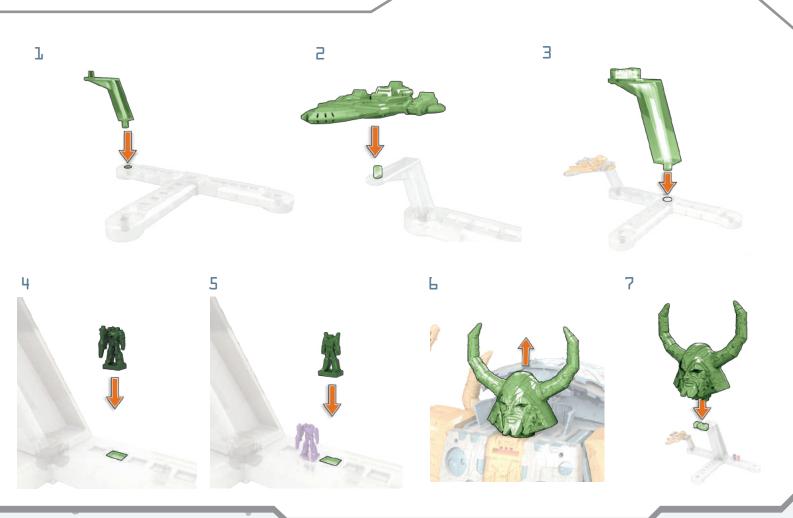

# MINI STAND

• •

# STAND REMOVAL

· • · .

•

•

**•** • •

# STAND REMOVAL

31

. . .

•

•

.

•

•