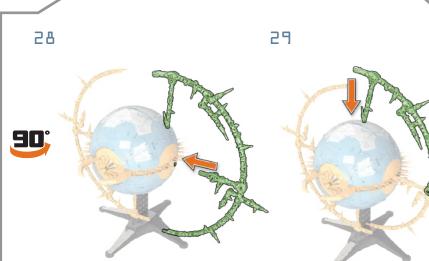

The Lord of Chaos. The Planet Eater. The Chaos Bringer. Unicron stands alone as the most menacing figure in Transformers lore, capable of devouring entire worlds and civilizations. He debuted in the 1986 film *Transformers: The Movie* and his insatiable appetite nearly brought the entire universe to its knees. But his legacy transcends both space and time.

# "I HAVE SUMMONED YOU HERE FOR A PURPOSE."

-UNICRON

- 27" tall robot mode
- 30" planet mode diameter
- 50 points of articulation
- 16 pounds



• •





















### PLANET-EATING JAWS ARE GEARED TO OPEN SO THE VICIOUS PLANET EATER CAN DEVOUR UNASSUMING WORLDS.

### OPEN AND CLOSE HIS PLANET MOUTH

















.

E



•



. .

•













• •











•

•

.



•

• •









1 e 1.

•

•

26

Reverse steps to convert back to terrifying planet mode.

.

• •

DITA







# MINI STAND



• •

# STAND REMOVAL







· • · .

•

•

**•** • •

# STAND REMOVAL





31

. . .

•

•

.

•

•



-UNICRON

Designed by



Retain instructions for future reference.

Manufactured under license from TOMY Company, Ltd. TAKARATOMY logo is property of Tomy Company, Ltd. TBANSFORMERS and HASBRO and all related trademarks and logos are trademarks of Hasbro, Inc. © 2021 Hasbro, Pawtucket, RI 02861-1059 USA. All Rights Reserved. TM & denote U.S T