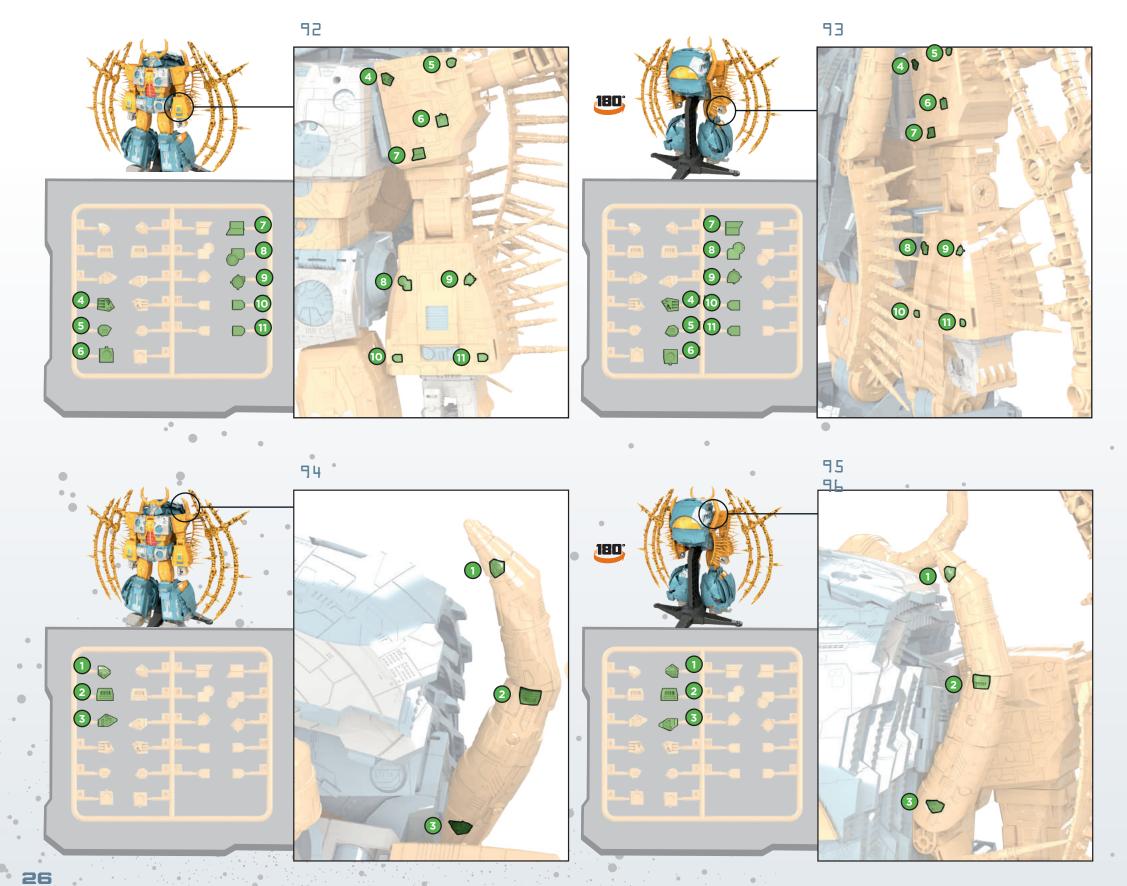

The Lord of Chaos. The Planet Eater. The Chaos Bringer. Unicron stands alone as the most menacing figure in Transformers lore, capable of devouring entire worlds and civilizations. He debuted in the 1986 film *Transformers: The Movie* and his insatiable appetite nearly brought the entire universe to its knees. But his legacy transcends both space and time.

# "I HAVE SUMMONED YOU HERE FOR A PURPOSE."

-UNICRON

- 27" tall robot mode
- 30" planet mode diameter
- 50 points of articulation
- 16 pounds



• •





















### PLANET-EATING JAWS ARE GEARED TO OPEN SO THE VICIOUS PLANET EATER CAN DEVOUR UNASSUMING WORLDS.

### OPEN AND CLOSE HIS PLANET MOUTH

















.

E



•



. .

•













• •











•

•

.



•

• •









1 e 1.

•

•

26

Reverse steps to convert back to terrifying planet mode.

.

• •

DITA







# MINI STAND



• •

# STAND REMOVAL







· • · .

•

•

**•** • •

# STAND REMOVAL





31

. . .

•

•

.

•

•



-UNICRON

Designed by



Retain instructions for future reference.

Manufactured under license from TOMY Company, Ltd. TAKARATOMY logo is property of Tomy Company, Ltd. TBANSFORMERS and HASBRO and all related trademarks and logos are trademarks of Hasbro, Inc. © 2021 Hasbro, Pawtucket, RI 02861-1059 USA. All Rights Reserved. TM & denote U.S Trademarks. HASBRO CANADA, LONGUEUIL, QC, CANADA J4G 162 US/CANADA TEL. 1-800-255-5516 .

E6830 PN00060923