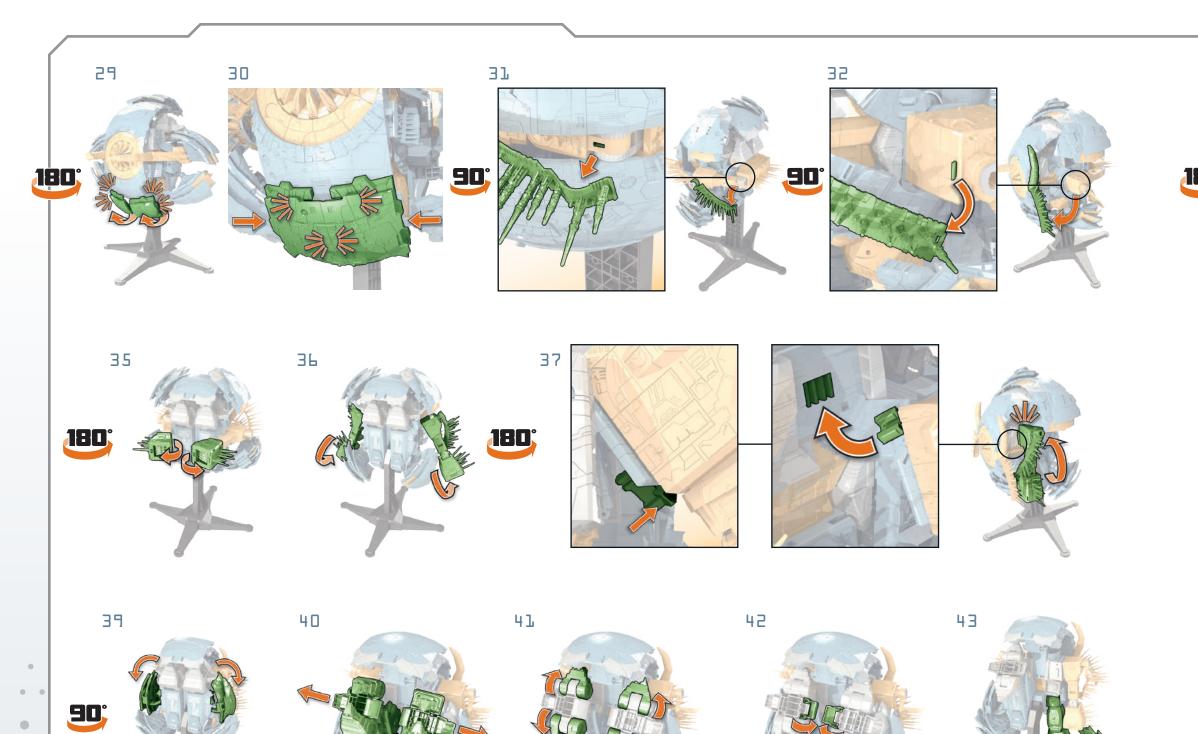

### PLANET-EATING JAWS ARE GEARED TO OPEN SO THE VICIOUS PLANET EATER CAN DEVOUR UNASSUMING WORLDS.

### OPEN AND CLOSE HIS PLANET MOUTH

.

E

•

. .

•

• •

•