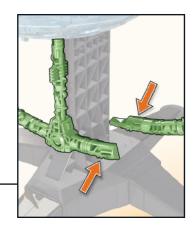

The Lord of Chaos. The Planet Eater. The Chaos Bringer. Unicron stands alone as the most menacing figure in Transformers lore, capable of devouring entire worlds and civilizations. He debuted in the 1986 film *Transformers: The Movie* and his insatiable appetite nearly brought the entire universe to its knees. But his legacy transcends both space and time.

# "I HAVE SUMMONED YOU HERE FOR A PURPOSE."

-UNICRON

- 27" tall robot mode
- 30" planet mode diameter
- 50 points of articulation
- 16 pounds



• •





















### PLANET-EATING JAWS ARE GEARED TO OPEN SO THE VICIOUS PLANET EATER CAN DEVOUR UNASSUMING WORLDS.

### OPEN AND CLOSE HIS PLANET MOUTH

















.

E



•



. .

•













• •











•

•

.



•

• •









1 e 1.

•

•

26

Reverse steps to convert back to terrifying planet mode.

.

• •

DITA







# MINI STAND



• •

# STAND REMOVAL







· • · .

•

•

**•** • •

# STAND REMOVAL





31

. . .

•

•

.

•

•



-UNICRON

Designed by



Retain instructions for future reference.

Manufactured under license from TOMY Company, Ltd. TAKARATOMY logo is property of Tomy Company, Ltd. TBANSFORMERS and HASBRO and all related trademarks and logos are trademarks of Hasbro, Inc. © 2021 Hasbro, Pawtucket, RI 02861-1059 USA. All Rights Reserved. TM & denote U.S Trademarks.