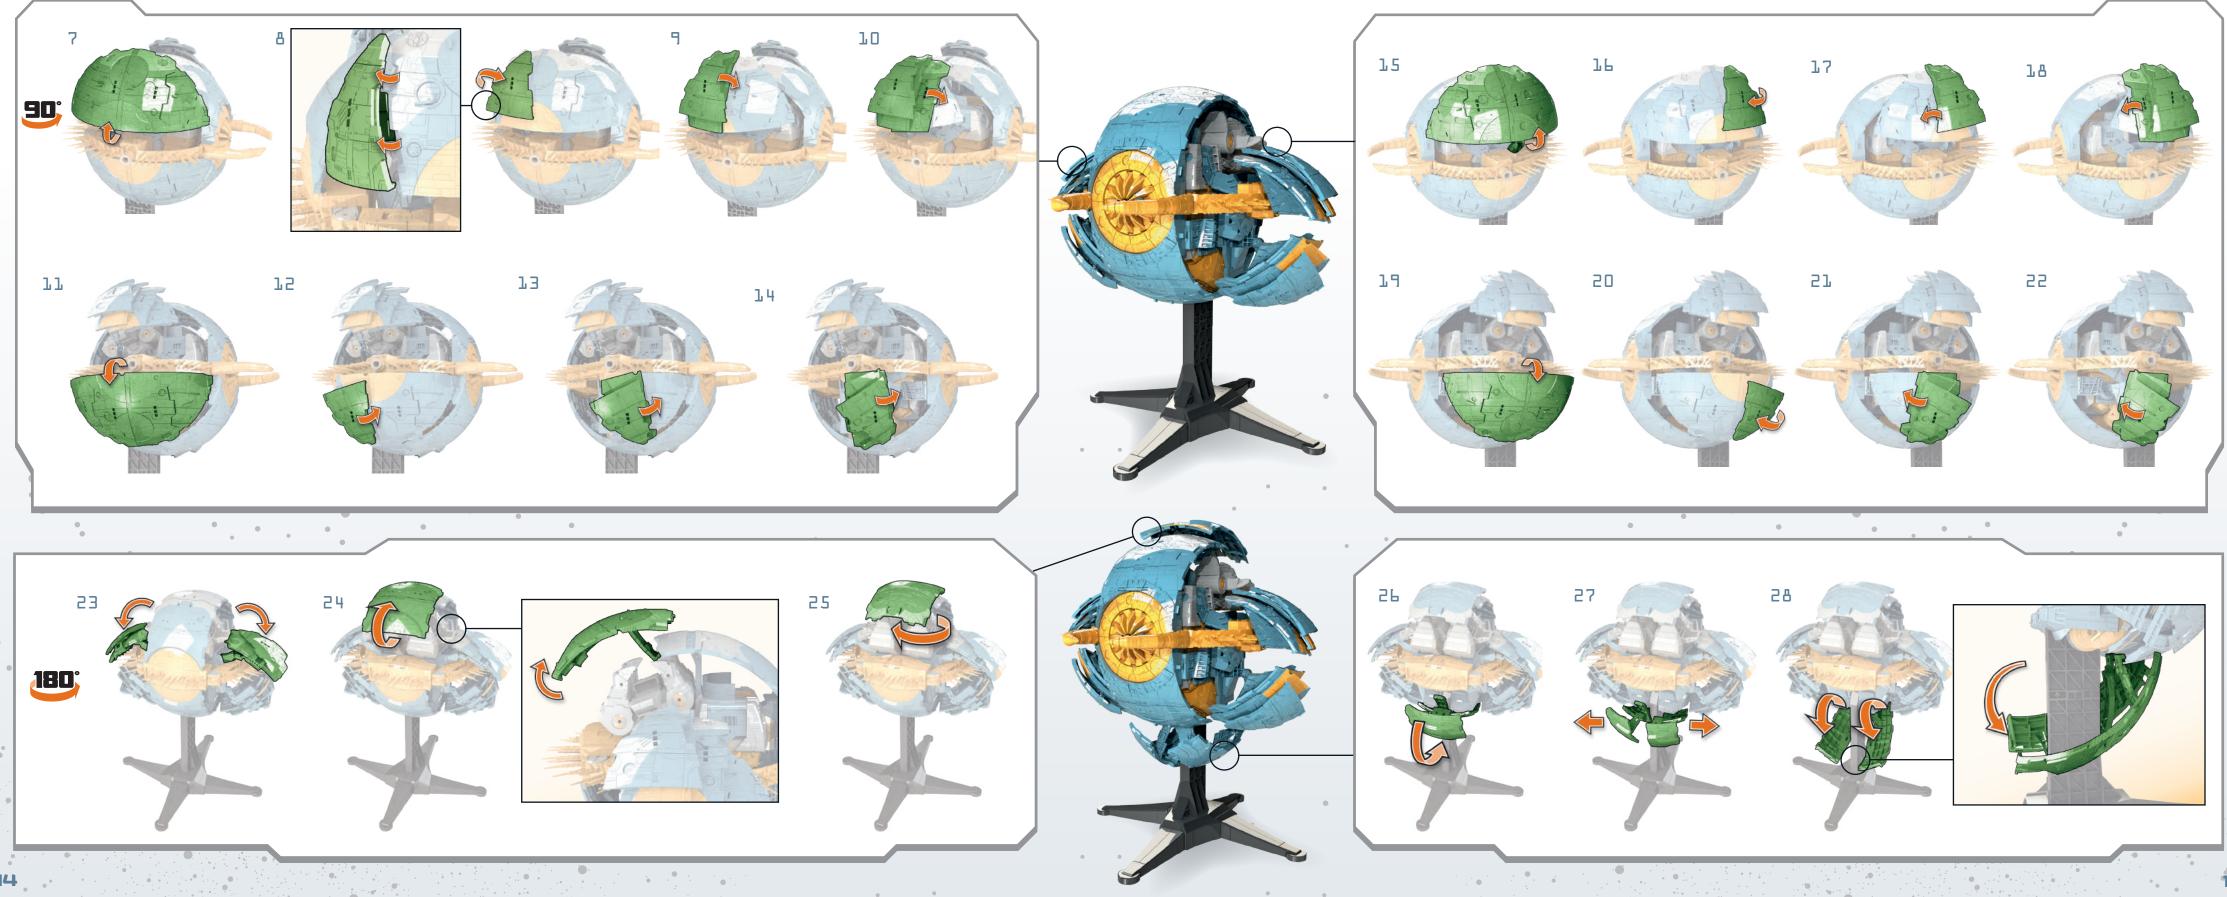

# STAND REMOVAL

· • · .

•

•

**•** • •

# STAND REMOVAL

31

. . .

•

•

.

•

•