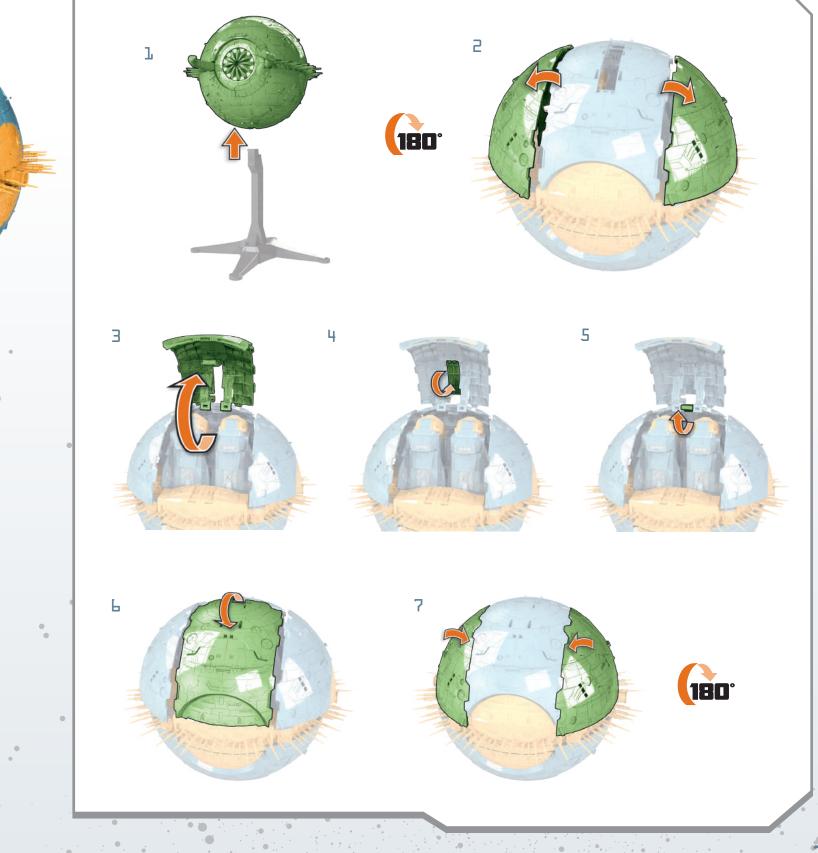

### PLANET-EATING JAWS ARE GEARED TO OPEN SO THE VICIOUS PLANET EATER CAN DEVOUR UNASSUMING WORLDS.

### OPEN AND CLOSE HIS PLANET MOUTH

.

E

•

. .

•

• •

•

Reverse steps to convert back to terrifying planet mode.

.

• •

DITA