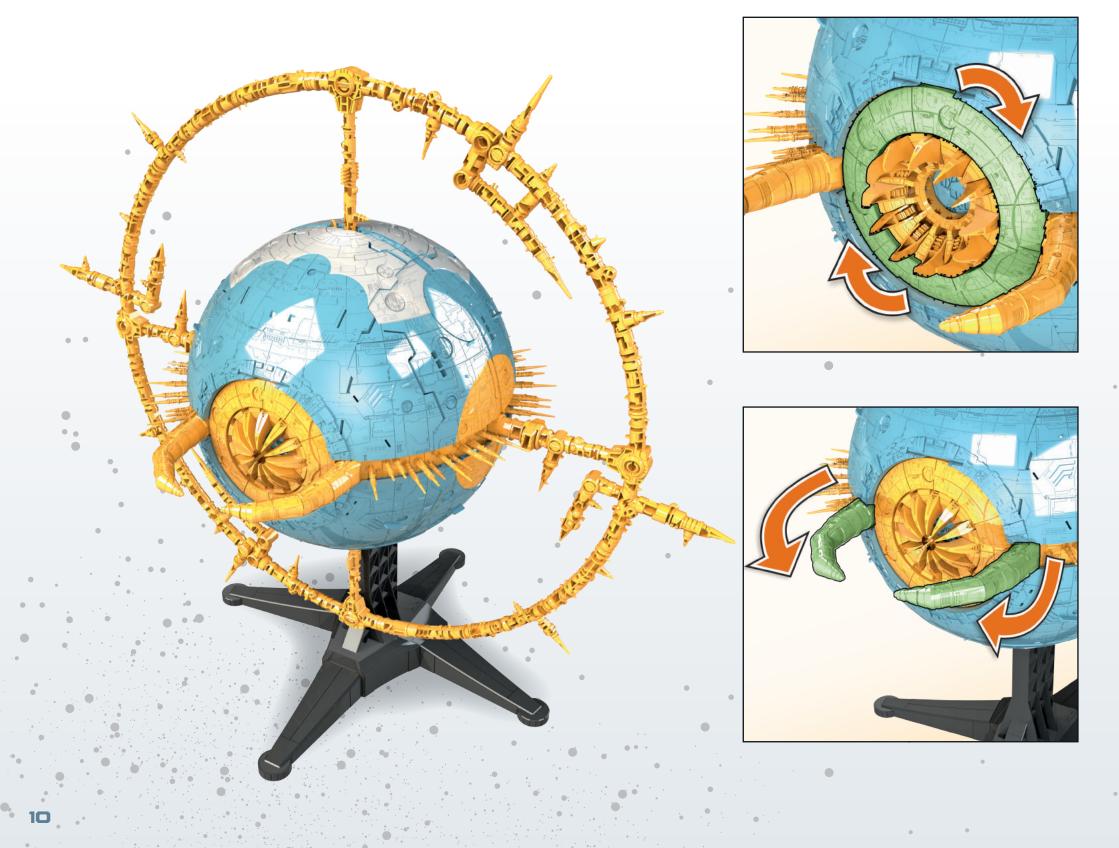

### PLANET-EATING JAWS ARE GEARED TO OPEN SO THE VICIOUS PLANET EATER CAN DEVOUR UNASSUMING WORLDS.

### OPEN AND CLOSE HIS PLANET MOUTH

.

E

•

. .

•

• •

•