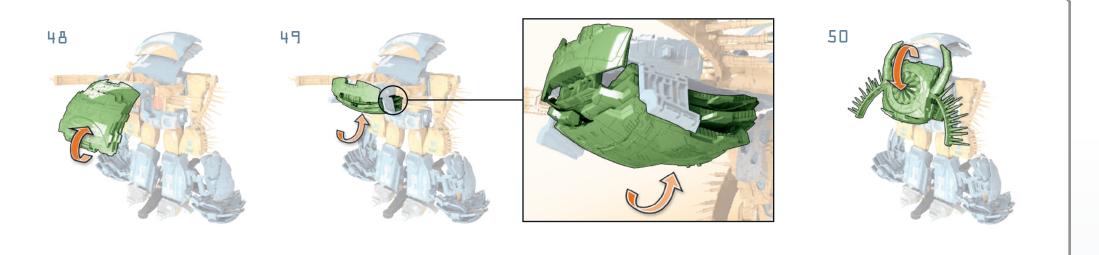

### PLANET-EATING JAWS ARE GEARED TO OPEN SO THE VICIOUS PLANET EATER CAN DEVOUR UNASSUMING WORLDS.

### OPEN AND CLOSE HIS PLANET MOUTH

.

E

•

. .

•

• •

•