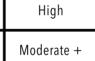

Thick

Thick

Thick

Thick

Moderate

**#2: ACIDITY** 

High

Moderate +

Moderate

High

Moderate

Moderate +

#3: TANNIN

Moderate -

Moderate -

Moderate