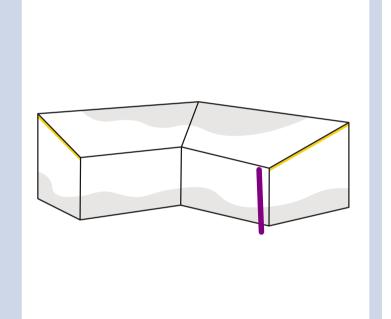

### **Measurment Instructions**

Follow the purple arrows in the images below to measure your patio furniture accurately. Each illustration shows exactly where to measure, so you can order the perfect-fitting Seal Skin Cover with confidence. You can print this PDF and take it with you while measuring your furniture—just follow each illustration and write down the exact measurements in the space provided.

# L Shape Slanted Outdoor Custom Covers

### 7. Front Height