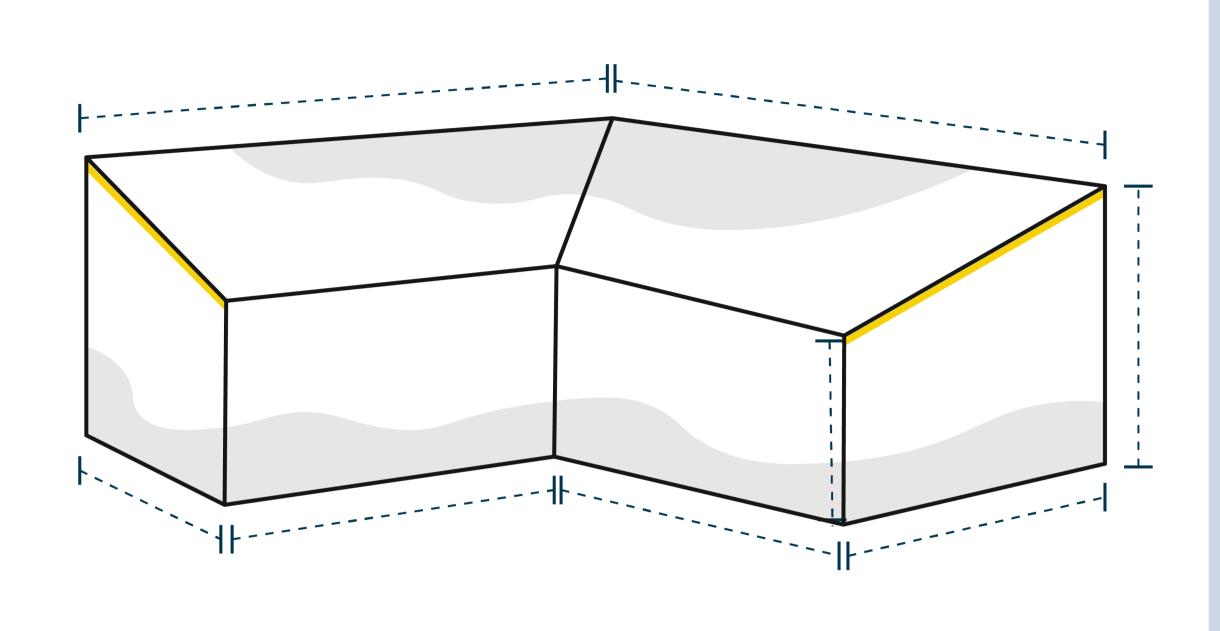

### **Measurment Instructions**

Follow the purple arrows in the images below to measure your patio furniture accurately. Each illustration shows exactly where to measure, so you can order the perfect-fitting Seal Skin Cover with confidence. You can print this PDF and take it with you while measuring your furniture—just follow each illustration and write down the exact measurements in the space provided.

# L Shape Slanted Outdoor Custom Covers

# 1. Height 3. Back Width #2

5. Front Width #1