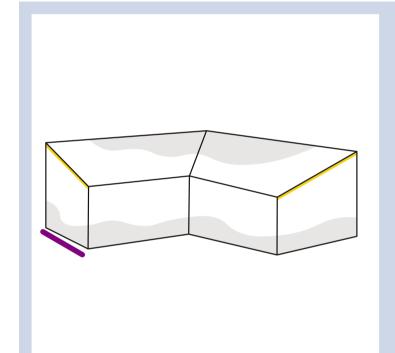

### **Measurment Instructions**

Follow the purple arrows in the images below to measure your patio furniture accurately. Each illustration shows exactly where to measure, so you can order the perfect-fitting Seal Skin Cover with confidence. You can print this PDF and take it with you while measuring your furniture—just follow each illustration and write down the exact measurements in the space provided.

# L Shape Slanted Outdoor Custom Covers

## 8. Depth 2