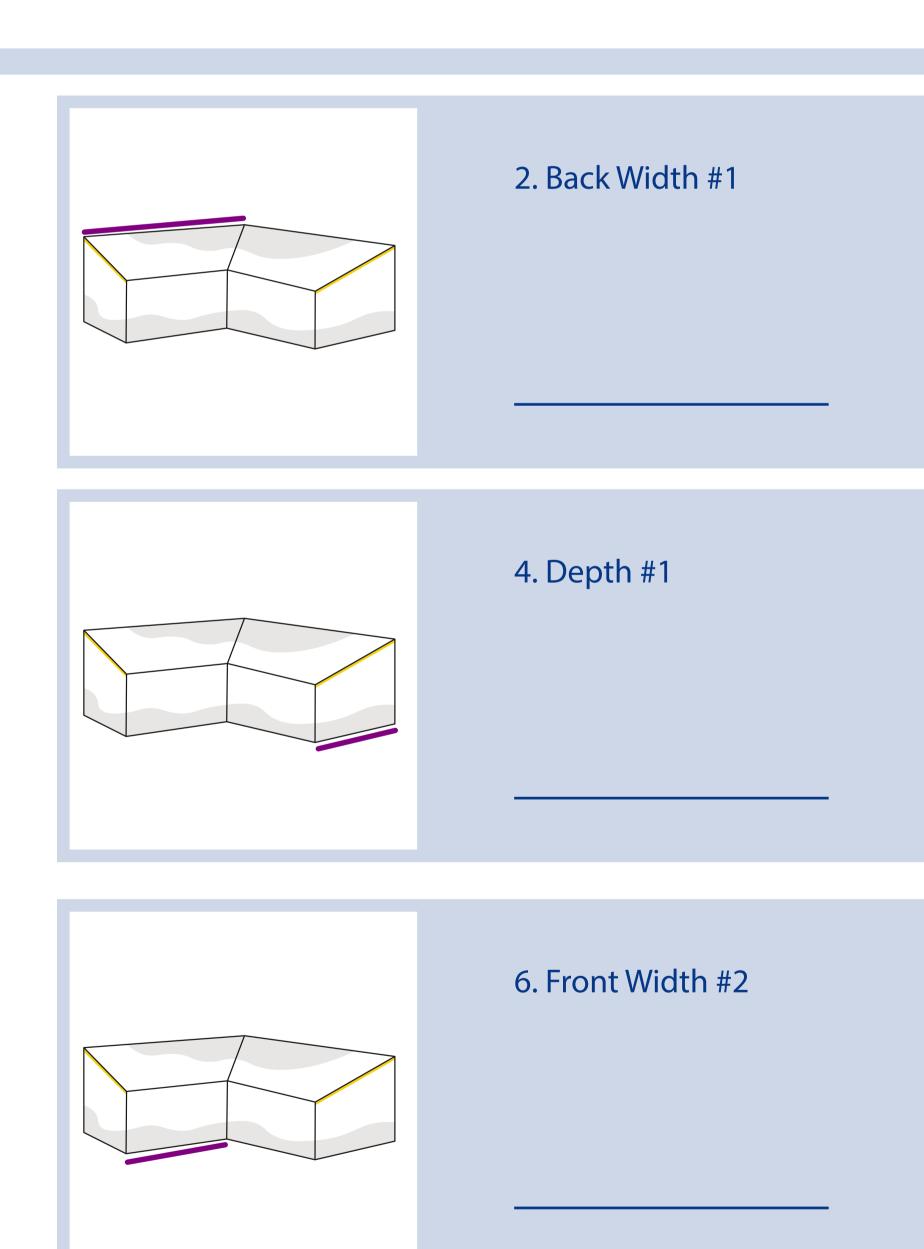

### **Measurment Instructions**

Follow the purple arrows in the images below to measure your patio furniture accurately. Each illustration shows exactly where to measure, so you can order the perfect-fitting Seal Skin Cover with confidence. You can print this PDF and take it with you while measuring your furniture—just follow each illustration and write down the exact measurements in the space provided.

# L Shape Slanted Outdoor Custom Covers



# 1. Height 3. Back Width #2

5. Front Width #1







### **Measurment Instructions**

Follow the purple arrows in the images below to measure your patio furniture accurately. Each illustration shows exactly where to measure, so you can order the perfect-fitting Seal Skin Cover with confidence. You can print this PDF and take it with you while measuring your furniture—just follow each illustration and write down the exact measurements in the space provided.

# L Shape Slanted Outdoor Custom Covers



### 7. Front Height





## 8. Depth 2