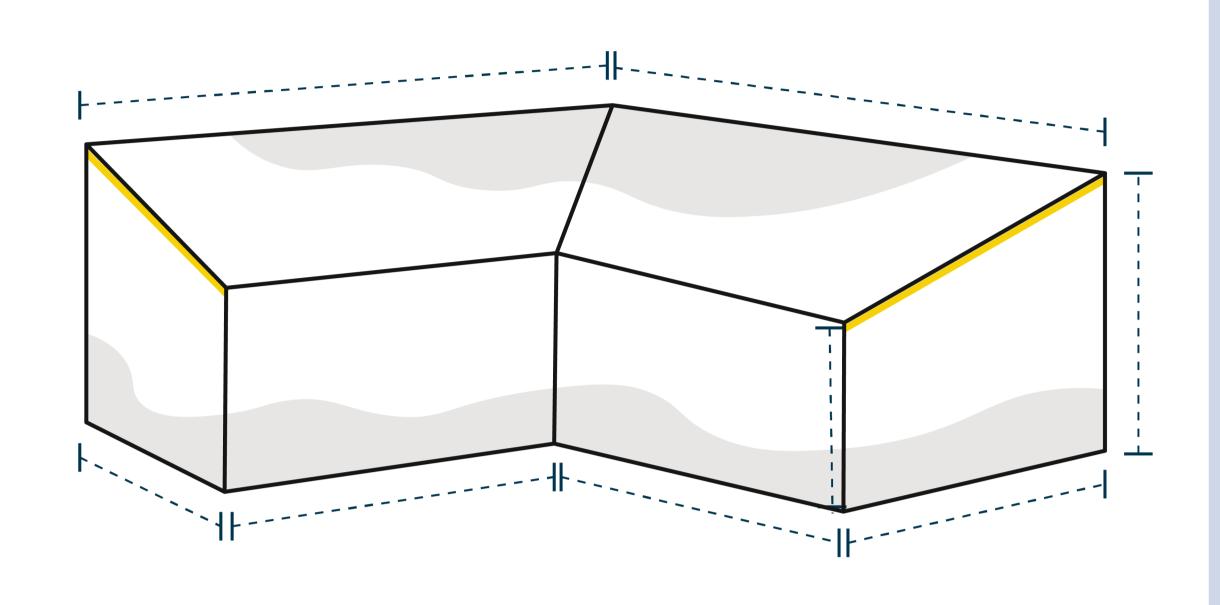

### **Measurment Instructions**

Follow the purple arrows in the images below to measure your patio furniture accurately. Each illustration shows exactly where to measure, so you can order the perfect-fitting Seal Skin Cover with confidence. You can print this PDF and take it with you while measuring your furniture—just follow each illustration and write down the exact measurements in the space provided.

# L Shape Slanted Outdoor Custom Covers

### 7. Front Height

## 8. Depth 2