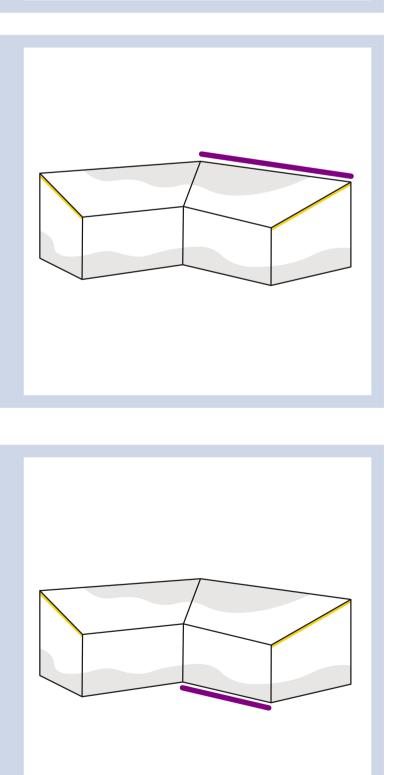

### **Measurment Instructions**

Follow the purple arrows in the images below to measure your patio furniture accurately. Each illustration shows exactly where to measure, so you can order the perfect-fitting Seal Skin Cover with confidence. You can print this PDF and take it with you while measuring your furniture—just follow each illustration and write down the exact measurements in the space provided.

# L Shape Slanted Outdoor Custom Covers



# 1. Height 3. Back Width #2

5. Front Width #1







### **Measurment Instructions**

Follow the purple arrows in the images below to measure your patio furniture accurately. Each illustration shows exactly where to measure, so you can order the perfect-fitting Seal Skin Cover with confidence. You can print this PDF and take it with you while measuring your furniture—just follow each illustration and write down the exact measurements in the space provided.

# L Shape Slanted Outdoor Custom Covers



### 7. Front Height





## 8. Depth 2