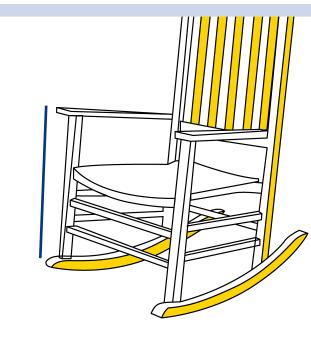

## **Measurment Instructions**

✓ Provide the right measurements from edge to edge of the furniture

 $\checkmark$  Height furniture dimensions provided by you will remain the same

| Measurment                 | (inches)                    |
|----------------------------|-----------------------------|
| 1. Back Height<br>3. Width | 2. Depth<br>4. Front Height |

2. Depth

3. Width

4. Front Height

In order for you to get the most out of our extra cover features, we encourage you to upload the right image that you want the cover for, this ensures that our team design the cover that meets your needs!