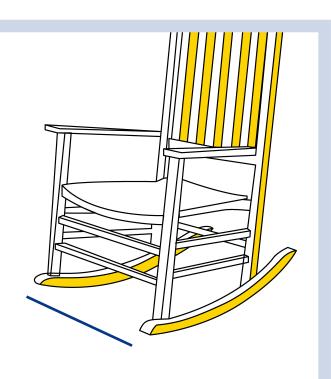

## **Measurment Instructions**

✓ Provide the right measurements from edge to edge of the furniture

 $\checkmark$  Height furniture dimensions provided by you will remain the same

| Measurment                 | (inches)                    |
|----------------------------|-----------------------------|
| 1. Back Height<br>3. Width | 2. Depth<br>4. Front Height |

2. Depth

3. Width

4. Front Height

In order for you to get the most out of our extra cover features, we encourage you to upload the right image that you want the cover for, this ensures that our team design the cover that meets your needs!