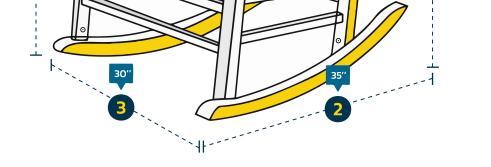

## **Measurment Instructions**

✓ Provide the right measurements from edge to edge of the furniture

 $\checkmark$  Height furniture dimensions provided by you will remain the same

| Measurment                 | (inches)                    |
|----------------------------|-----------------------------|
| 1. Back Height<br>3. Width | 2. Depth<br>4. Front Height |

2. Depth

3. Width

4. Front Height

In order for you to get the most out of our extra cover features, we encourage you to upload the right image that you want the cover for, this ensures that our team design the cover that meets your needs!