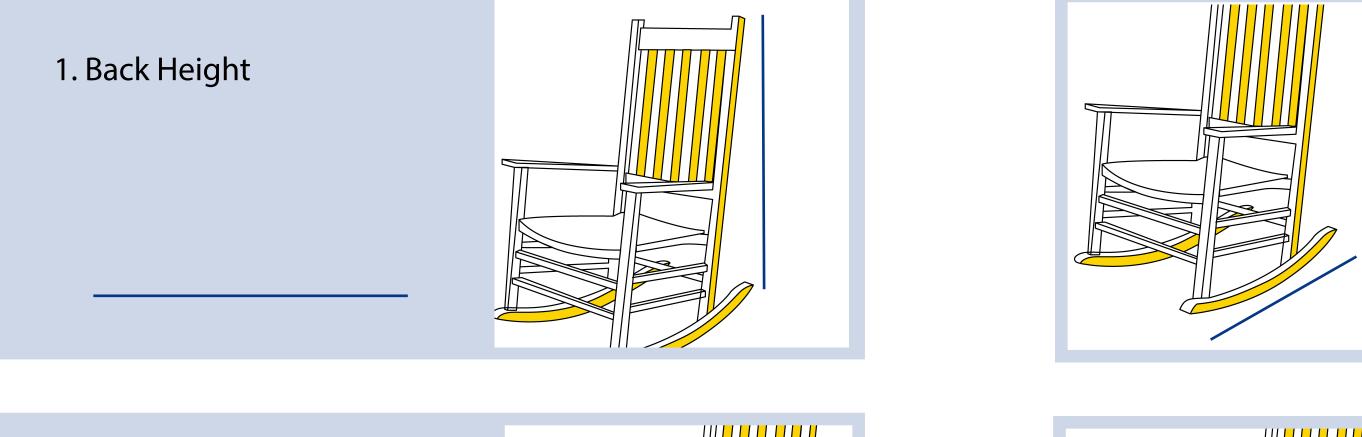

## **Measurment Instructions**

✓ Provide the right measurements from edge to edge of the furniture

 $\checkmark$  Height furniture dimensions provided by you will remain the same

| Measurment                 | (inches)                    |
|----------------------------|-----------------------------|
| 1. Back Height<br>3. Width | 2. Depth<br>4. Front Height |

2. Depth

3. Width

4. Front Height

In order for you to get the most out of our extra cover features, we encourage you to upload the right image that you want the cover for, this ensures that our team design the cover that meets your needs!