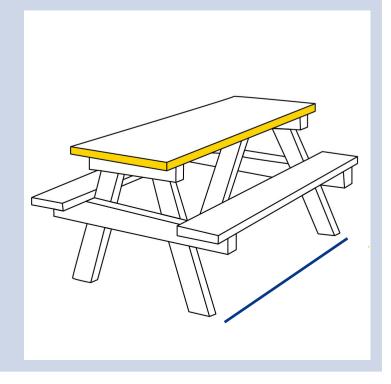

## (inches)

- 1. Width of the \_\_\_\_\_\_Table Top
- 2. Depth of the ——Table Top
- 3. Depth of the Overall Table Incl of Bench
- 4. Width of the Overall table Incl of Bench

- 5. Height from Seat to Ground
- 6. Overall Height ———of the Table
- 7. Incline
  Measurements
  from Table Top
  to Bench Top

1. Width of the Table Top

5. Height from Seat to Ground

2. Depth of the Table Top

6. Overall Height of the Table

3. Depth of the Overall Table Incl of Bench

7. Incline
Measurements
from Table Top
to Bench Top

4. Width of the Overall table Incl of Bench

In order for you to get the most out of our extra cover features, we encourage you to upload the right image that you want the cover for, this ensures that our team design the cover that meets your needs!