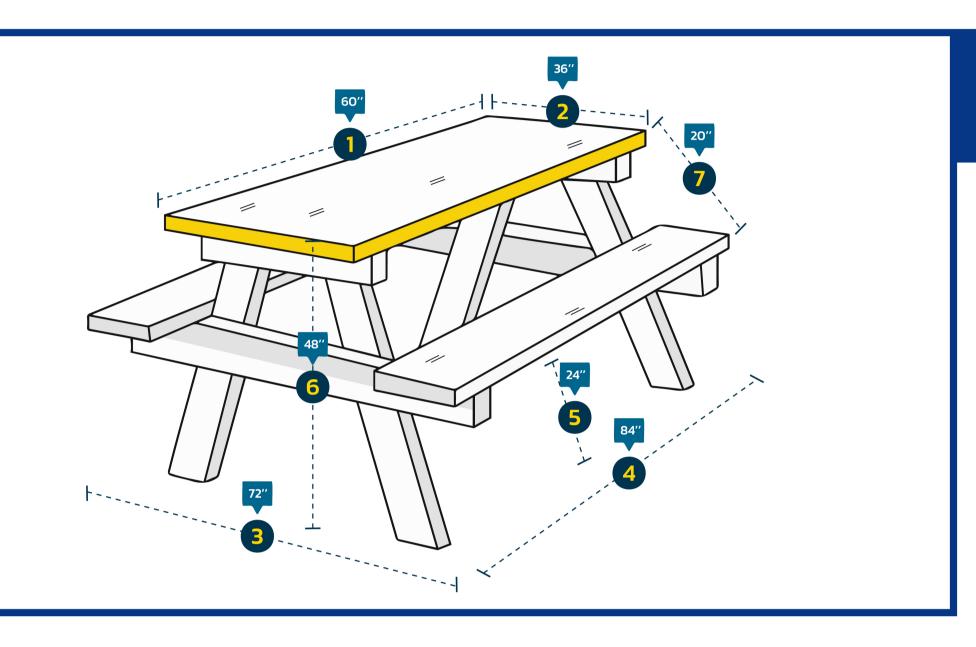

## (inches)

- 1. Width of the \_\_\_\_\_\_Table Top
- 2. Depth of the ——Table Top
- 3. Depth of the Overall Table Incl of Bench
- 4. Width of the Overall table Incl of Bench

- 5. Height from Seat to Ground
- 6. Overall Height ———of the Table
- 7. Incline
  Measurements
  from Table Top
  to Bench Top

1. Width of the Table Top

5. Height from Seat to Ground

2. Depth of the Table Top

6. Overall Height of the Table

3. Depth of the Overall Table Incl of Bench

7. Incline
Measurements
from Table Top
to Bench Top