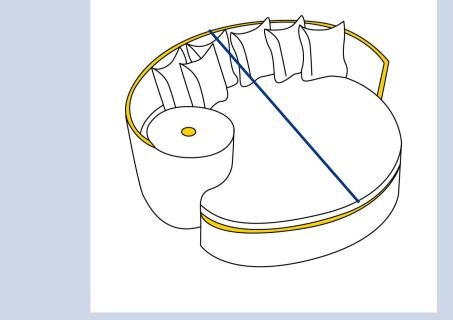

## **Measurment Instructions**

 $\checkmark$  Provide the right measurements from edge to edge of the furniture

 $\checkmark$  Height furniture dimensions provided by you will remain the same

| Measurment      | (inches)                         |
|-----------------|----------------------------------|
| 1. Back Height  | 4. Total Width                   |
| 2. Front Height | 5. Depth from<br>back to armrest |