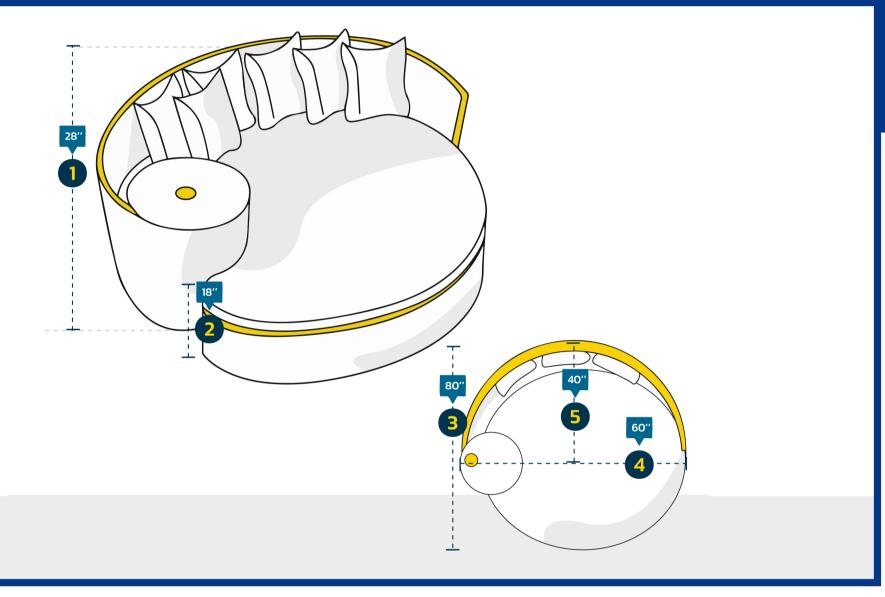

## **Measurment Instructions**

 $\checkmark$  Provide the right measurements from edge to edge of the furniture

 $\checkmark$  Height furniture dimensions provided by you will remain the same

| Measurment      | (inches)                         |
|-----------------|----------------------------------|
| 1. Back Height  | 4. Total Width                   |
| 2. Front Height | 5. Depth from<br>back to armrest |

3. Total Depth

3. Total Depth

In order for you to get the most out of our extra cover features, we encourage you to upload the right image that you want the cover for, this ensures that our team design the cover that meets your