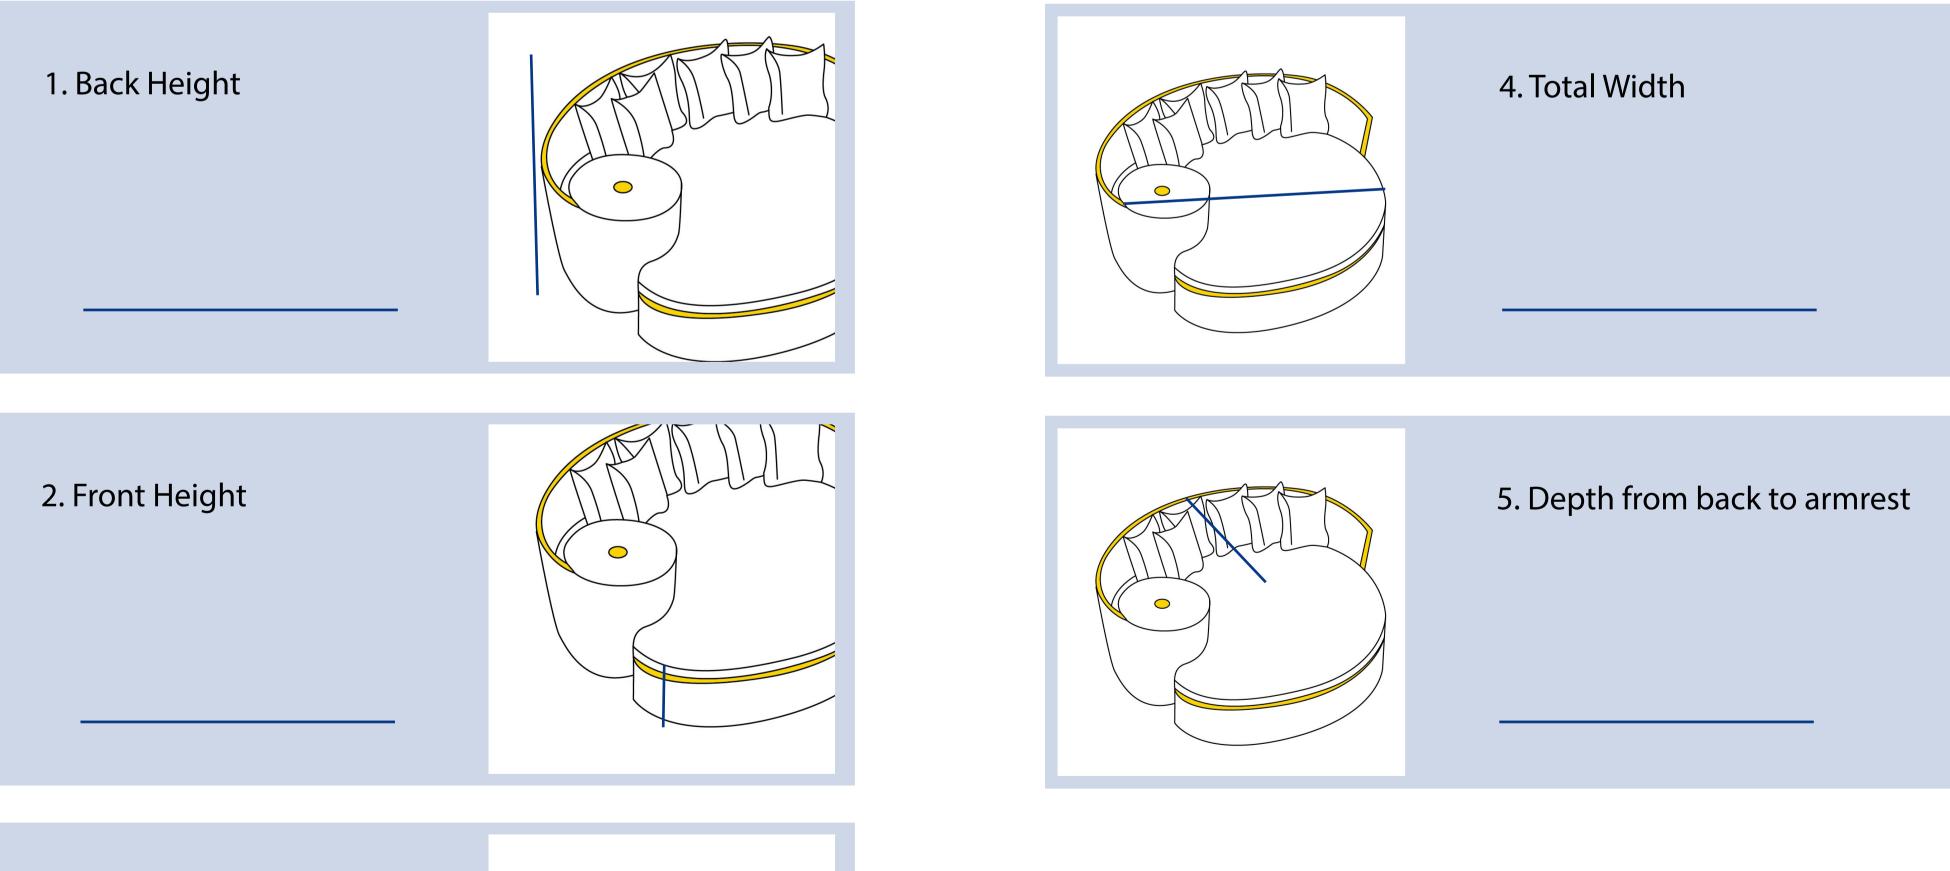

## **Measurment Instructions**

 $\checkmark$  Provide the right measurements from edge to edge of the furniture

 $\checkmark$  Height furniture dimensions provided by you will remain the same

| Measurment      | (inches)                         |
|-----------------|----------------------------------|
| 1. Back Height  | 4. Total Width                   |
| 2. Front Height | 5. Depth from<br>back to armrest |

3. Total Depth

3. Total Depth

In order for you to get the most out of our extra cover features, we encourage you to upload the right image that you want the cover for, this ensures that our team design the cover that meets your