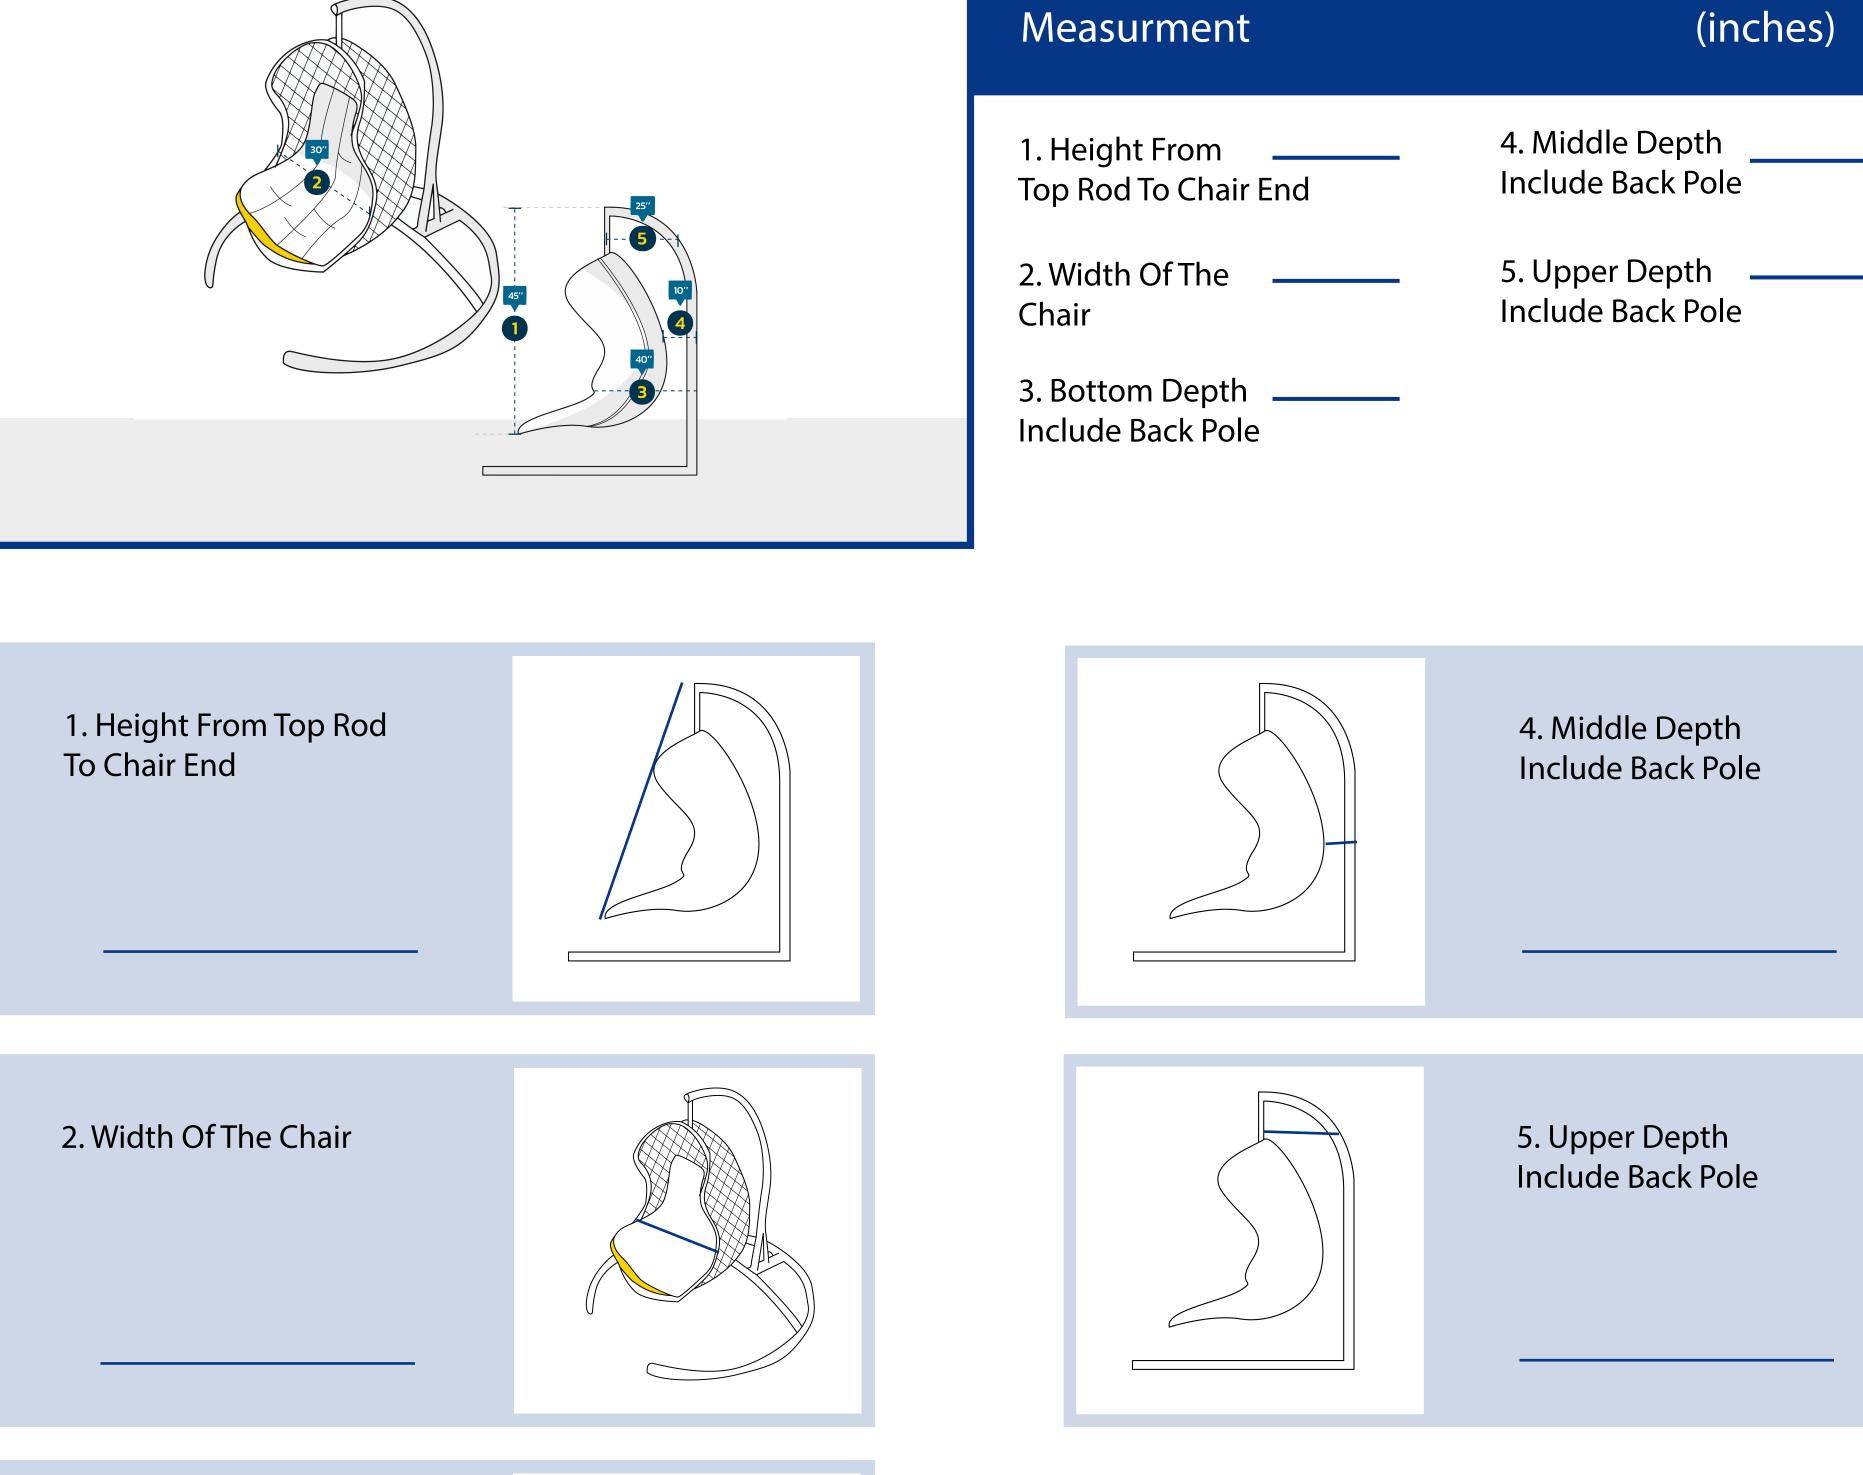

## **Measurment Instructions**

 $\checkmark$  Provide the right measurements from edge to edge of the furniture

 $\checkmark$  Height furniture dimensions provided by you will remain the same

| Measurment           | (inches)          |
|----------------------|-------------------|
| 1. Height From       | 4. Middle Depth   |
| Top Rod To Chair End | Include Back Pole |
| 2. Width Of The      | 5. Upper Depth    |
| Chair                | Include Back Pole |

3. Bottom Depth

## Include Back Pole

In order for you to get the most out of our extra cover features, we encourage you to upload the right image that you want the cover for, this ensures that our team design the cover that meets your needs!