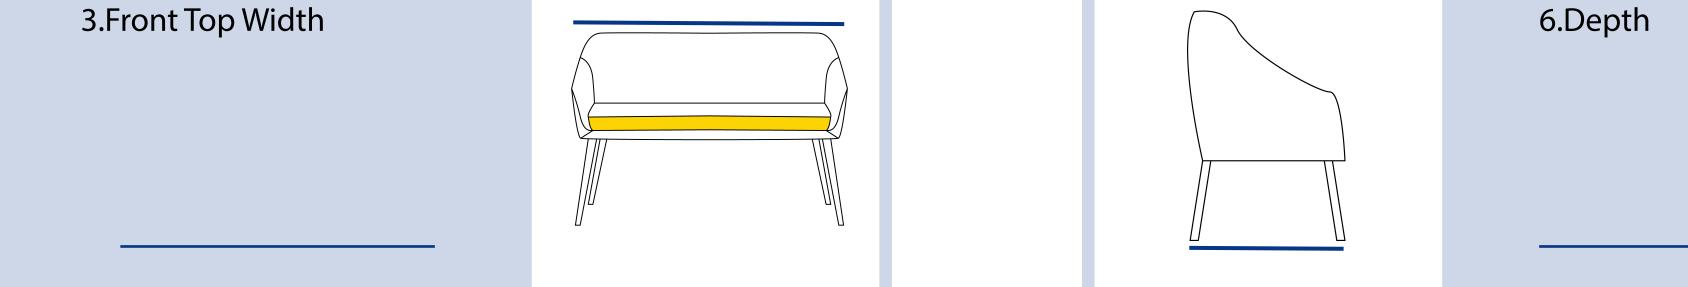

## **Measurment Instructions**

 $\checkmark$  Provide the right measurements from edge to edge of the furniture

✓ Height furniture dimensions provided by you will remain the same

| Measurment        |  | (inches)                |  |
|-------------------|--|-------------------------|--|
| 1. Back Height    |  | 4.Front Height          |  |
| 2. Back Width     |  | 5.Front Bottom<br>Width |  |
| 3.Front Top Width |  | 6.Depth                 |  |