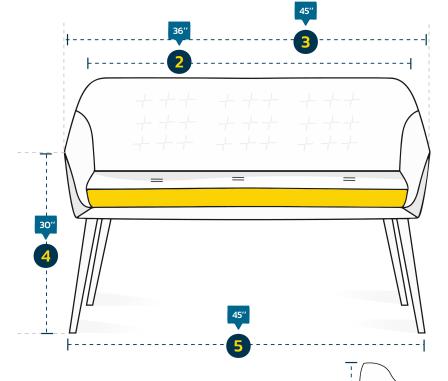

## **Measurment Instructions**

 $\checkmark$  Provide the right measurements from edge to edge of the furniture

✓ Height furniture dimensions provided by you will remain the same

| Measurment        |  | (inches)                |  |
|-------------------|--|-------------------------|--|
| 1. Back Height    |  | 4.Front Height          |  |
| 2. Back Width     |  | 5.Front Bottom<br>Width |  |
| 3.Front Top Width |  | 6.Depth                 |  |