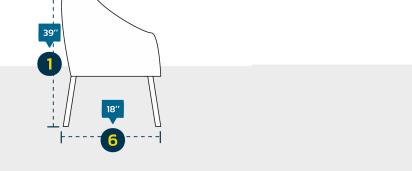

## **Measurment Instructions**

 $\checkmark$  Provide the right measurements from edge to edge of the furniture

✓ Height furniture dimensions provided by you will remain the same

| Measurment        |  | (inches)                |  |
|-------------------|--|-------------------------|--|
| 1. Back Height    |  | 4.Front Height          |  |
| 2. Back Width     |  | 5.Front Bottom<br>Width |  |
| 3.Front Top Width |  | 6.Depth                 |  |