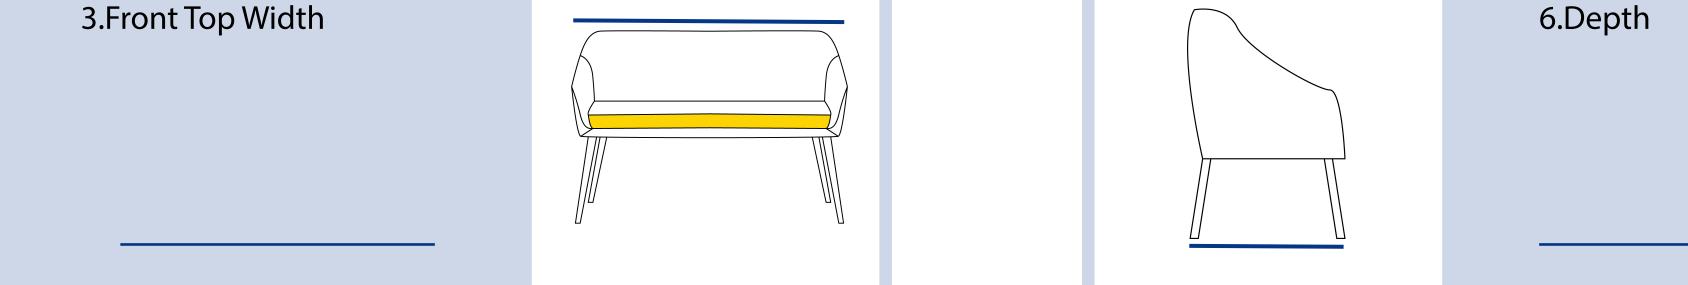

## **Measurment Instructions**

 $\checkmark$  Provide the right measurements from edge to edge of the furniture

✓ Height furniture dimensions provided by you will remain the same

| Measurment        |  | (inches)                |  |
|-------------------|--|-------------------------|--|
| 1. Back Height    |  | 4.Front Height          |  |
| 2. Back Width     |  | 5.Front Bottom<br>Width |  |
| 3.Front Top Width |  | 6.Depth                 |  |

Width

In order for you to get the most out of our extra cover features, we encourage you to upload the right image that you want the cover for, this ensures that our team design the cover that meets your needs!