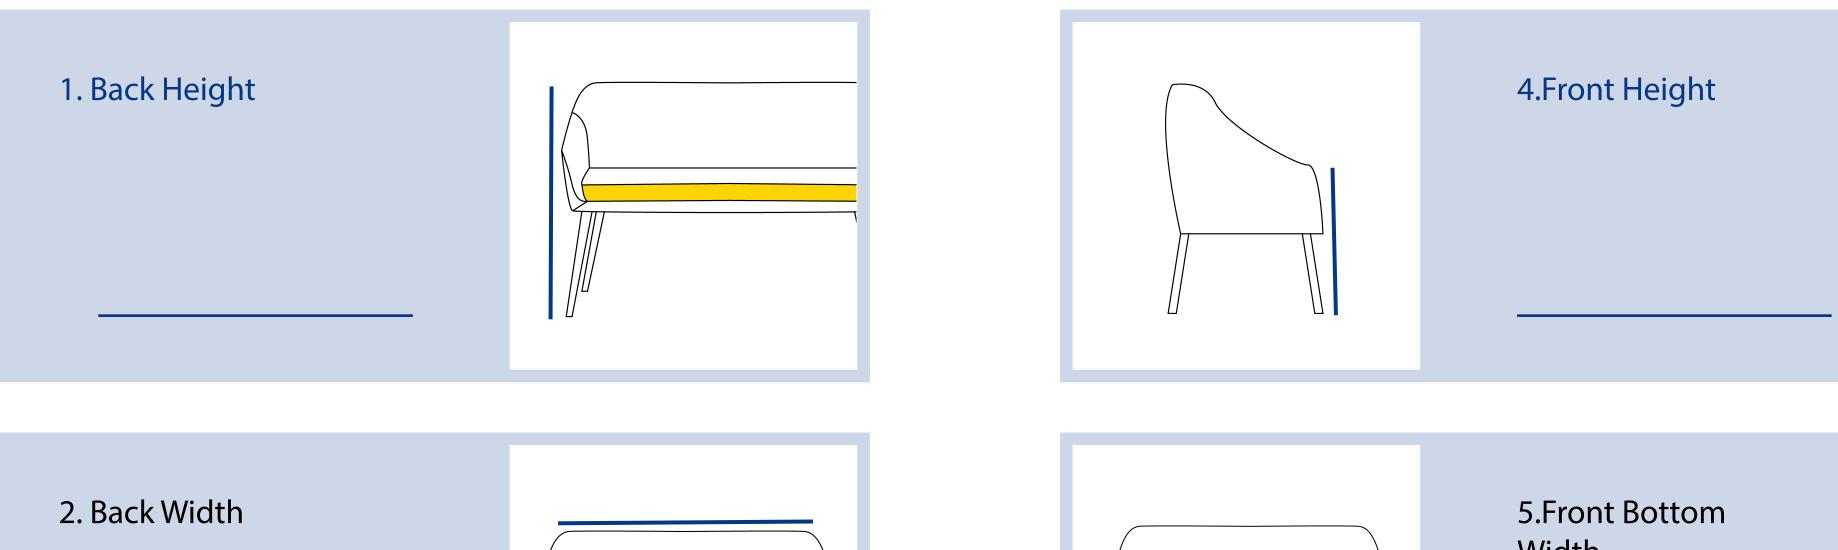

## **Measurment Instructions**

 $\checkmark$  Provide the right measurements from edge to edge of the furniture

✓ Height furniture dimensions provided by you will remain the same

| Measurment        |  | (inches)                |  |
|-------------------|--|-------------------------|--|
| 1. Back Height    |  | 4.Front Height          |  |
| 2. Back Width     |  | 5.Front Bottom<br>Width |  |
| 3.Front Top Width |  | 6.Depth                 |  |