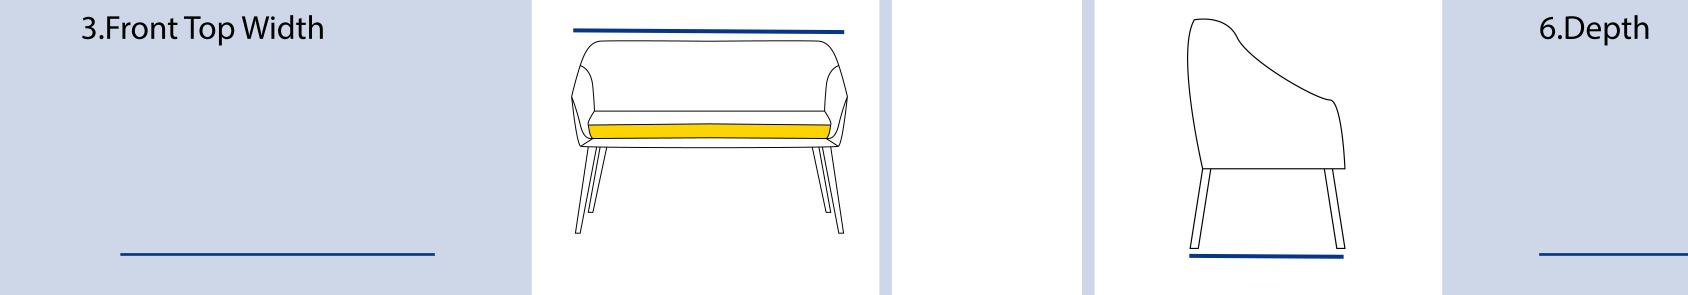

## **Measurment Instructions**

 $\checkmark$  Provide the right measurements from edge to edge of the furniture

✓ Height furniture dimensions provided by you will remain the same

| Measurment        |  | (inches)                |  |
|-------------------|--|-------------------------|--|
| 1. Back Height    |  | 4.Front Height          |  |
| 2. Back Width     |  | 5.Front Bottom<br>Width |  |
| 3.Front Top Width |  | 6.Depth                 |  |

Width

In order for you to get the most out of our extra cover features, we encourage you to upload the right image that you want the cover for, this ensures that our team design the cover that meets your needs!