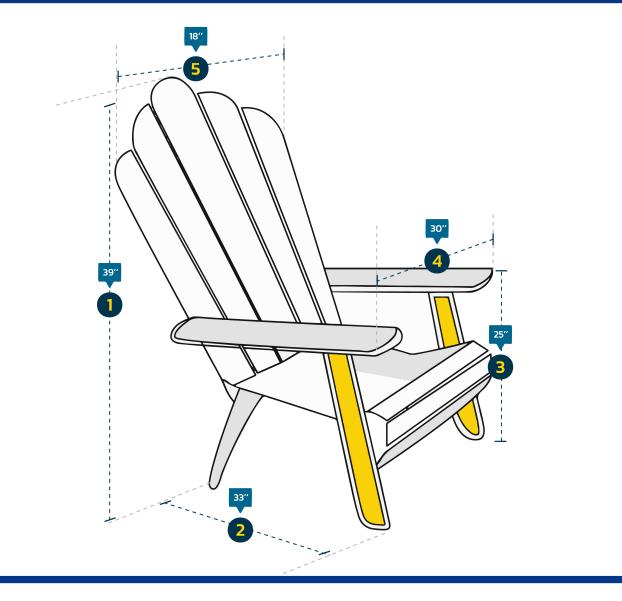

## **Measurment Instructions**

 $\checkmark$  Provide the right measurements from edge to edge of the furniture

 $\checkmark$  Height furniture dimensions provided by you will remain the same

| Measurment     | (inches)                  |  |
|----------------|---------------------------|--|
| 1. Back Height | <br>4.Arm To Arm<br>Width |  |
| 2. Depth       | <br>5.Back Width          |  |
| 3.Height from  |                           |  |

ground to arm

In order for you to get the most out of our extra cover features, we encourage you to upload the right image that you want the cover for, this ensures that our team design the cover that meets your needs!