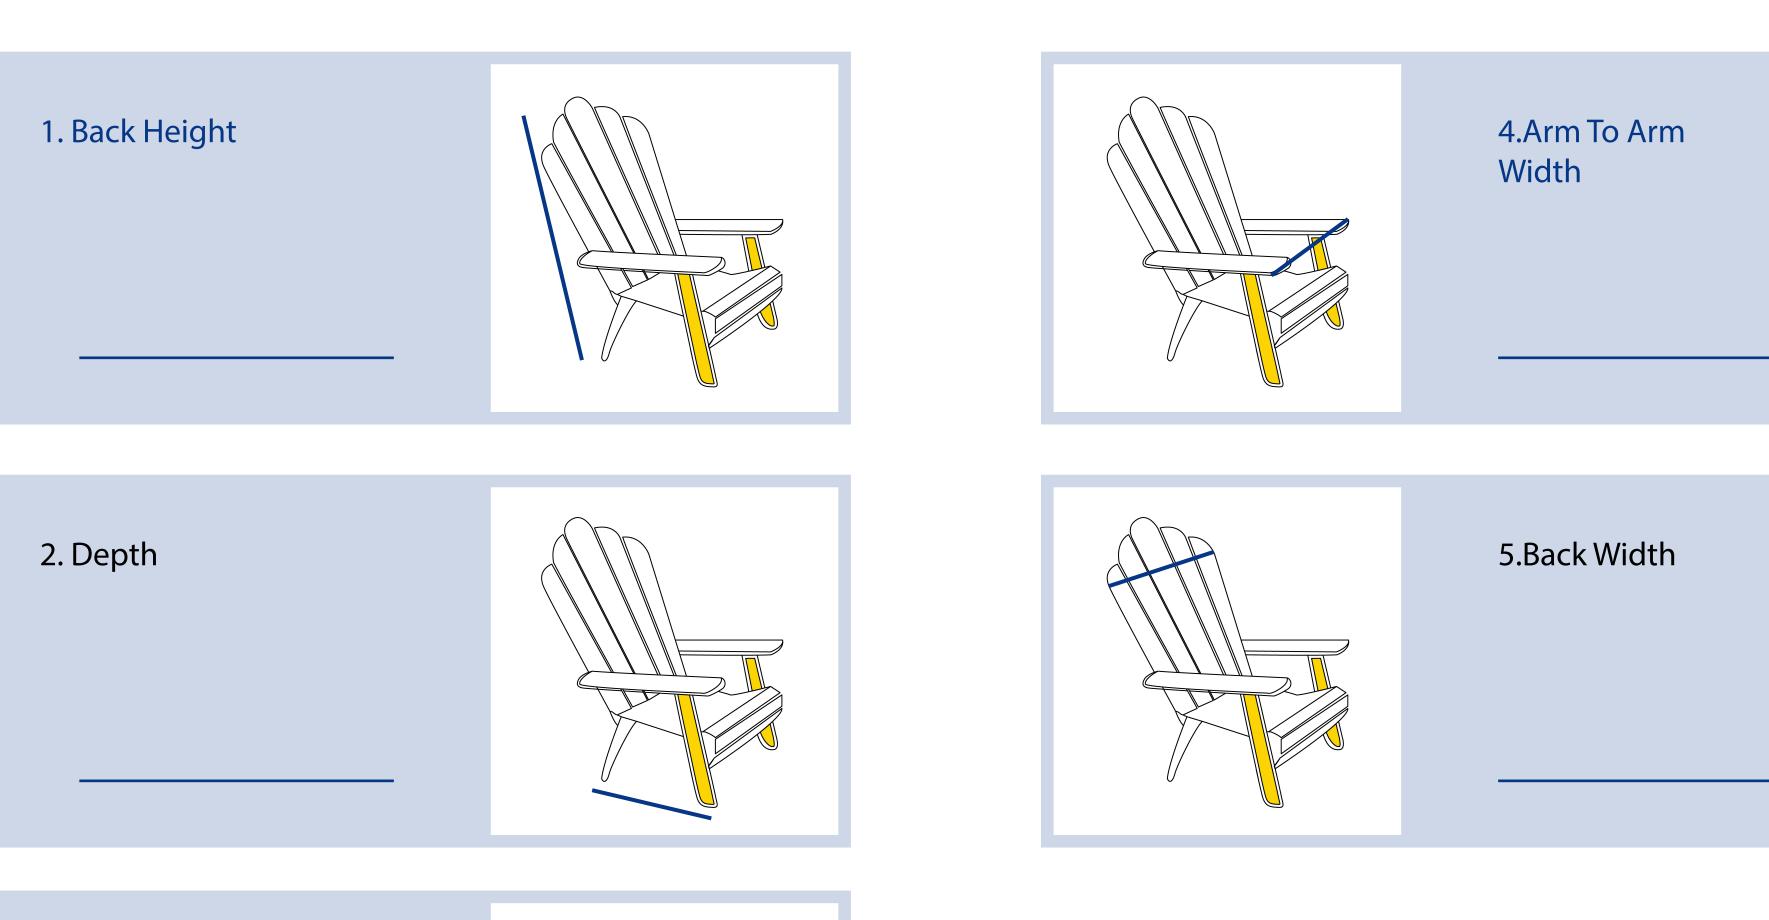

## **Measurment Instructions**

 $\checkmark$  Provide the right measurements from edge to edge of the furniture

 $\checkmark$  Height furniture dimensions provided by you will remain the same

| Measurment     | (inches)                  |  |
|----------------|---------------------------|--|
| 1. Back Height | <br>4.Arm To Arm<br>Width |  |
| 2. Depth       | <br>5.Back Width          |  |
| 3.Height from  |                           |  |

ground to arm

In order for you to get the most out of our extra cover features, we encourage you to upload the right image that you want the cover for, this ensures that our team design the cover that meets your needs!