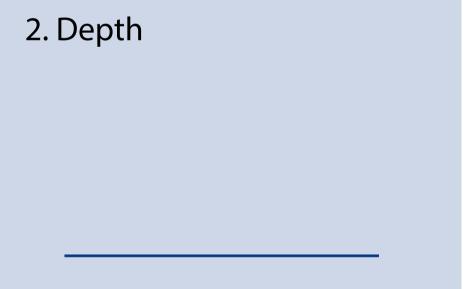

## **Measurment Instructions**

✓ Provide the right measurements from edge to edge of the furniture

✓ Height furniture dimensions provided by you will remain the same

| Measurment                      | (inches)               |
|---------------------------------|------------------------|
| 1. Back Height                  | 6. Arm to Arm<br>Width |
| 2. Depth                        | 7. Legrest Depth       |
| 3. Legrest Width                | 8. Height from         |
| 4. Depth of Arm                 | ground to legrest      |
| 5. Height from<br>ground to arm | 9. Back Width          |