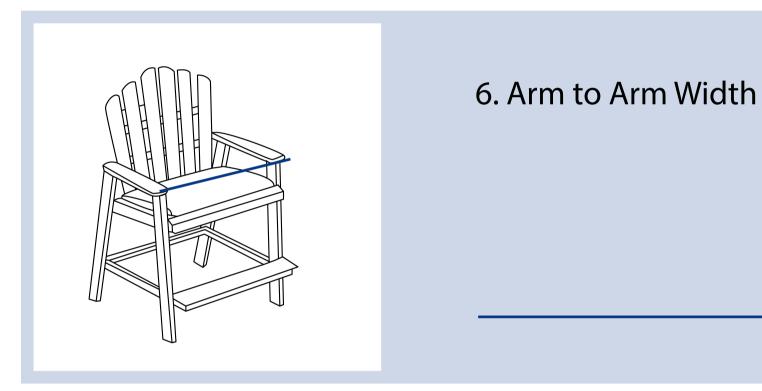

## **Measurment Instructions**

✓ Provide the right measurements from edge to edge of the furniture

✓ Height furniture dimensions provided by you will remain the same

| Measurment                      | (inches)               |
|---------------------------------|------------------------|
| 1. Back Height                  | 6. Arm to Arm<br>Width |
| 2. Depth                        | 7. Legrest Depth       |
| 3. Legrest Width                | 8. Height from         |
| 4. Depth of Arm                 | ground to legrest      |
| 5. Height from<br>ground to arm | 9. Back Width          |