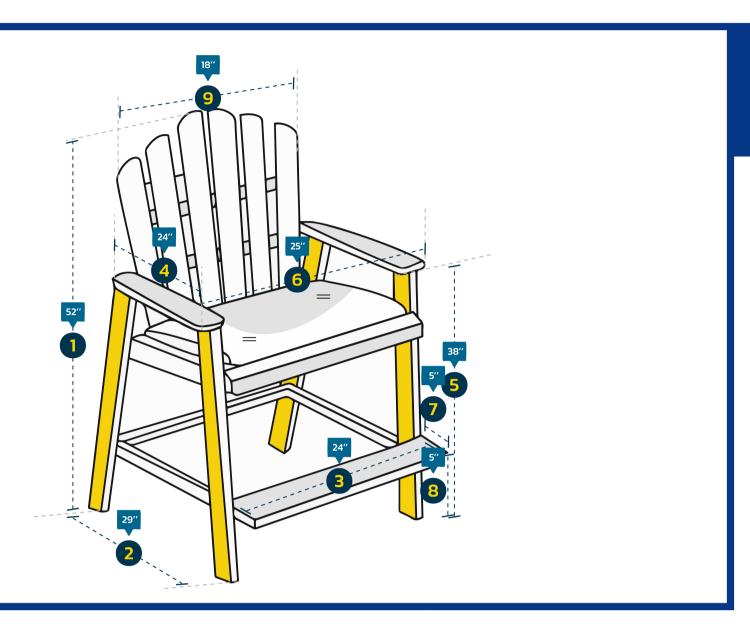

## **Measurment Instructions**

✓ Provide the right measurements from edge to edge of the furniture

✓ Height furniture dimensions provided by you will remain the same

| Measurment                      | (inches)               |
|---------------------------------|------------------------|
| 1. Back Height                  | 6. Arm to Arm<br>Width |
| 2. Depth                        | 7. Legrest Depth       |
| 3. Legrest Width                | 8. Height from         |
| 4. Depth of Arm                 | ground to legrest      |
| 5. Height from<br>ground to arm | 9. Back Width          |

7. Legrest Depth

8. Height from ground to legrest

4. Depth of Arm

9. Back Width

5. Height from ground to arm

In order for you to get the most out of our extra cover features, we encourage you to upload the right image that you want the cover for, this ensures that our team design the cover that meets your needs!