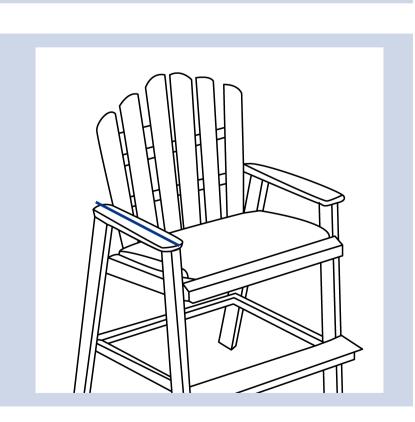

## **Measurment Instructions**

✓ Provide the right measurements from edge to edge of the furniture

✓ Height furniture dimensions provided by you will remain the same

| Measurment                      | (inches)               |
|---------------------------------|------------------------|
| 1. Back Height                  | 6. Arm to Arm<br>Width |
| 2. Depth                        | 7. Legrest Depth       |
| 3. Legrest Width                | 8. Height from         |
| 4. Depth of Arm                 | ground to legrest      |
| 5. Height from<br>ground to arm | 9. Back Width          |

7. Legrest Depth

8. Height from ground to legrest

4. Depth of Arm

9. Back Width

5. Height from ground to arm

In order for you to get the most out of our extra cover features, we encourage you to upload the right image that you want the cover for, this ensures that our team design the cover that meets your needs!