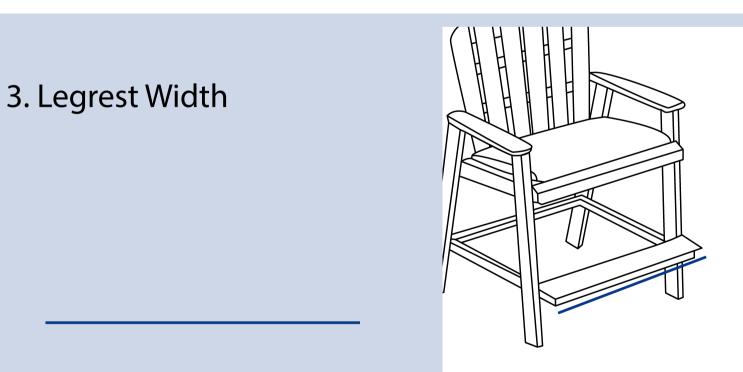

## **Measurment Instructions**

✓ Provide the right measurements from edge to edge of the furniture

✓ Height furniture dimensions provided by you will remain the same

| Measurment                      | (inches)               |
|---------------------------------|------------------------|
| 1. Back Height                  | 6. Arm to Arm<br>Width |
| 2. Depth                        | 7. Legrest Depth       |
| 3. Legrest Width                | 8. Height from         |
| 4. Depth of Arm                 | ground to legrest      |
| 5. Height from<br>ground to arm | 9. Back Width          |

7. Legrest Depth

8. Height from ground to legrest

4. Depth of Arm

9. Back Width

5. Height from ground to arm

In order for you to get the most out of our extra cover features, we encourage you to upload the right image that you want the cover for, this ensures that our team design the cover that meets your needs!