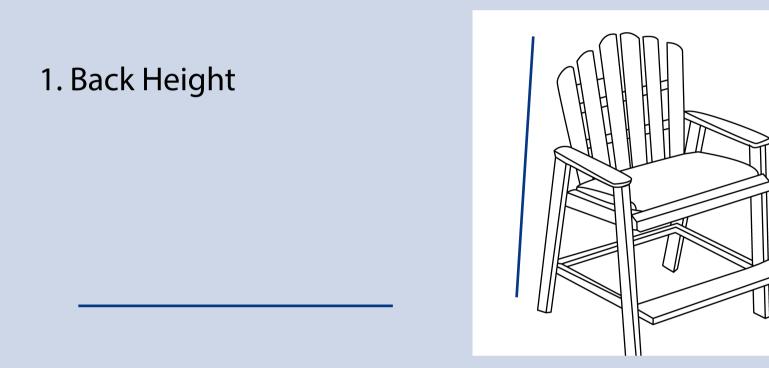

## **Measurment Instructions**

✓ Provide the right measurements from edge to edge of the furniture

✓ Height furniture dimensions provided by you will remain the same

| Measurment                      | (inches)               |
|---------------------------------|------------------------|
| 1. Back Height                  | 6. Arm to Arm<br>Width |
| 2. Depth                        | 7. Legrest Depth       |
| 3. Legrest Width                | 8. Height from         |
| 4. Depth of Arm                 | ground to legrest      |
| 5. Height from<br>ground to arm | 9. Back Width          |