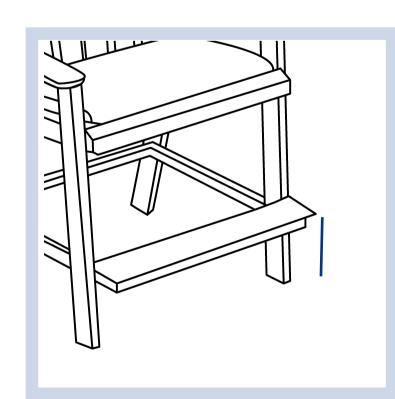

## **Measurment Instructions**

✓ Provide the right measurements from edge to edge of the furniture

✓ Height furniture dimensions provided by you will remain the same

| Measurment                      | (inches)               |
|---------------------------------|------------------------|
| 1. Back Height                  | 6. Arm to Arm<br>Width |
| 2. Depth                        | 7. Legrest Depth       |
| 3. Legrest Width                | 8. Height from         |
| 4. Depth of Arm                 | ground to legrest      |
| 5. Height from<br>ground to arm | 9. Back Width          |

7. Legrest Depth

8. Height from ground to legrest

4. Depth of Arm

9. Back Width

5. Height from ground to arm

In order for you to get the most out of our extra cover features, we encourage you to upload the right image that you want the cover for, this ensures that our team design the cover that meets your needs!