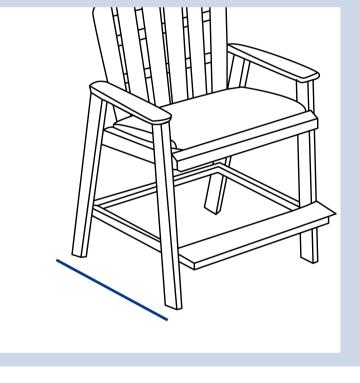

## **Measurment Instructions**

✓ Provide the right measurements from edge to edge of the furniture

✓ Height furniture dimensions provided by you will remain the same

| Measurment                      | (inches)               |
|---------------------------------|------------------------|
| 1. Back Height                  | 6. Arm to Arm<br>Width |
| 2. Depth                        | 7. Legrest Depth       |
| 3. Legrest Width                | 8. Height from         |
| 4. Depth of Arm                 | ground to legrest      |
| 5. Height from<br>ground to arm | 9. Back Width          |

7. Legrest Depth

8. Height from ground to legrest

4. Depth of Arm

9. Back Width

5. Height from ground to arm

In order for you to get the most out of our extra cover features, we encourage you to upload the right image that you want the cover for, this ensures that our team design the cover that meets your needs!