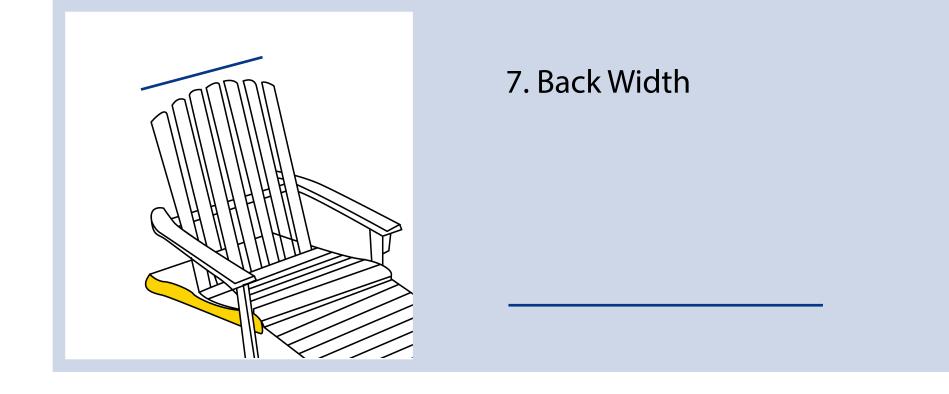

## **Measurment Instructions**

✓ Provide the right measurements from edge to edge of the furniture

✓ Height furniture dimensions provided by you will remain the same

| Measurment          | (inches)                     |
|---------------------|------------------------------|
| 1. Back Height      | 5. Height from ground to arm |
| 2. Depth            | 6. Front Height              |
| 3. Arm to Arm Width | 7. Back Width                |