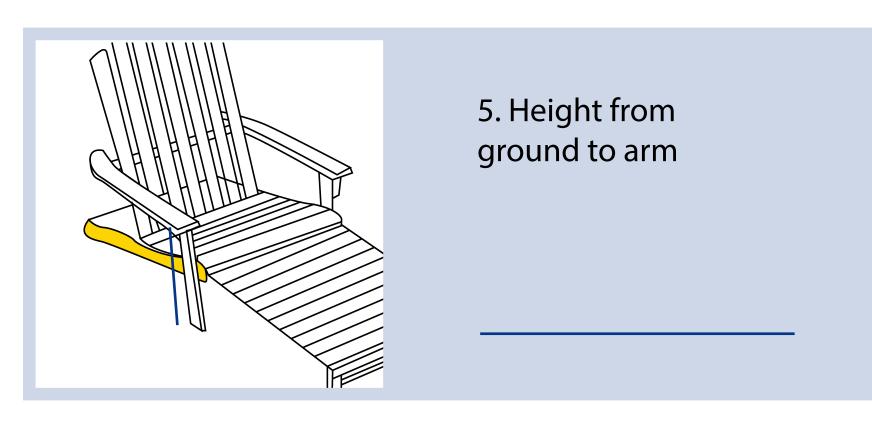

## **Measurment Instructions**

✓ Provide the right measurements from edge to edge of the furniture

✓ Height furniture dimensions provided by you will remain the same

| Measurment          | (inches)                     |
|---------------------|------------------------------|
| 1. Back Height      | 5. Height from ground to arm |
| 2. Depth            | 6. Front Height              |
| 3. Arm to Arm Width | 7. Back Width                |