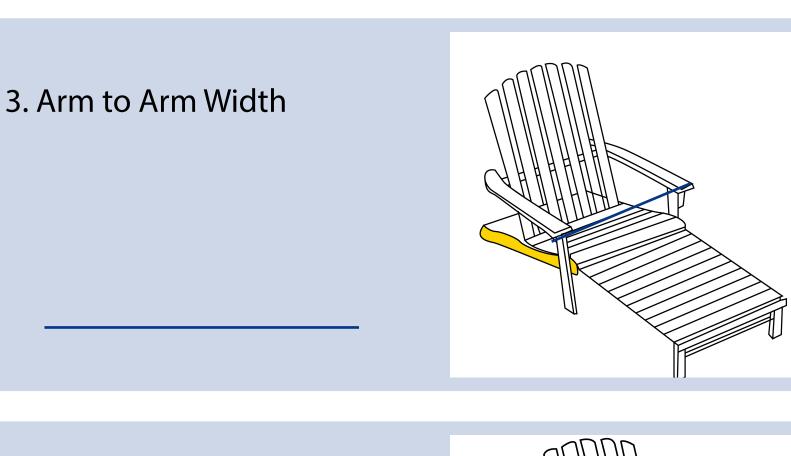

## **Measurment Instructions**

✓ Provide the right measurements from edge to edge of the furniture

✓ Height furniture dimensions provided by you will remain the same

| Measurment          | (inches)                     |
|---------------------|------------------------------|
| 1. Back Height      | 5. Height from ground to arm |
| 2. Depth            | 6. Front Height              |
| 3. Arm to Arm Width | 7. Back Width                |