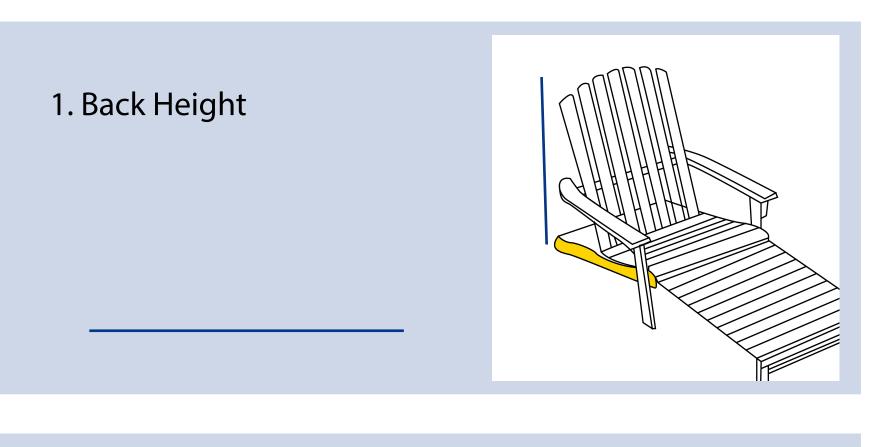

## **Measurment Instructions**

✓ Provide the right measurements from edge to edge of the furniture

✓ Height furniture dimensions provided by you will remain the same

| Measurment          | (inches)                     |
|---------------------|------------------------------|
| 1. Back Height      | 5. Height from ground to arm |
| 2. Depth            | 6. Front Height              |
| 3. Arm to Arm Width | 7. Back Width                |