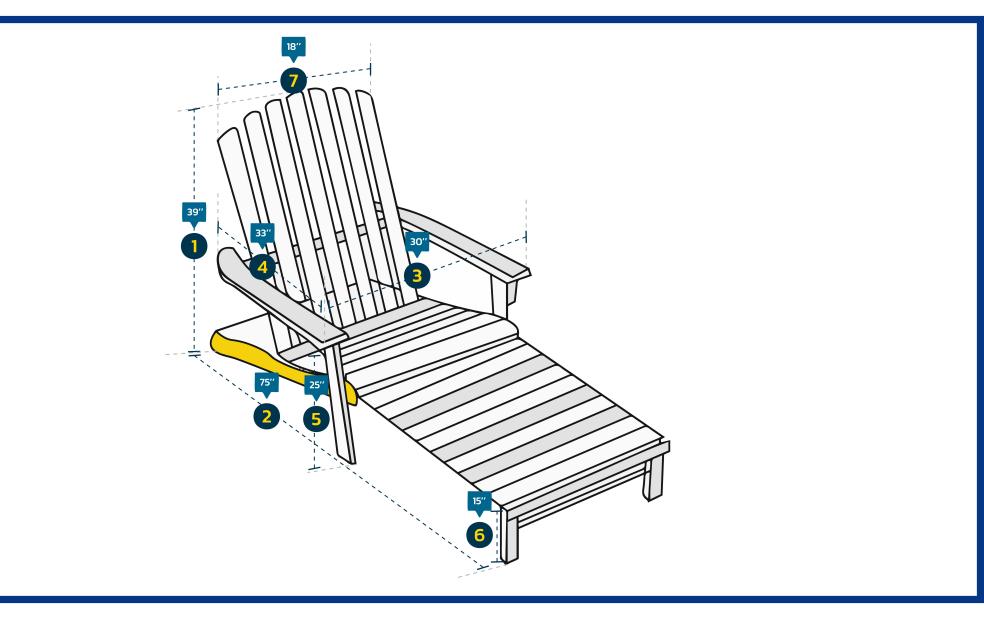

## **Measurment Instructions**

✓ Provide the right measurements from edge to edge of the furniture

✓ Height furniture dimensions provided by you will remain the same

| Measurment          | (inches)                     |
|---------------------|------------------------------|
| 1. Back Height      | 5. Height from ground to arm |
| 2. Depth            | 6. Front Height              |
| 3. Arm to Arm Width | 7. Back Width                |