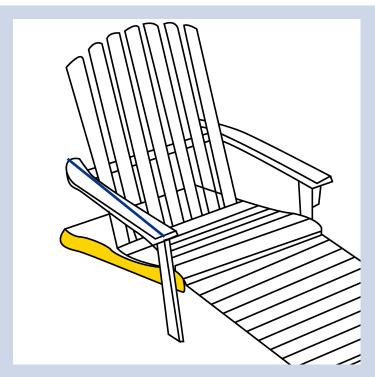

4. Depth of Arm

| 2. Depth |  |
|----------|--|
|          |  |
|          |  |
|          |  |

4. Depth of Arm

In order for you to get the most out of our extra cover features, we encourage you to upload the right image that you want the cover for, this ensures that our team design the cover that meets your needs!