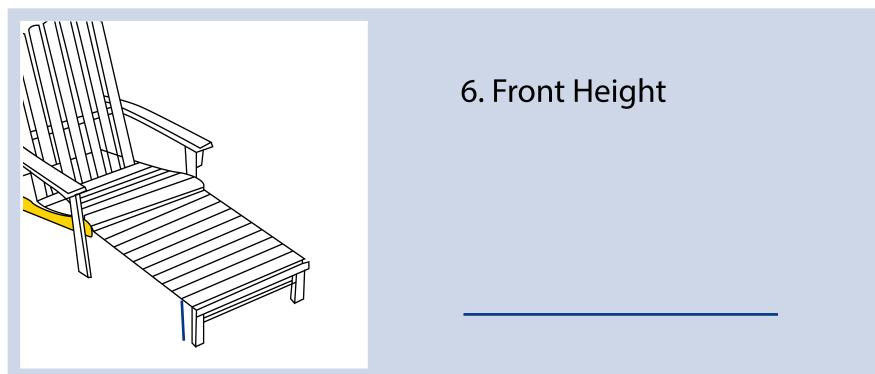

## **Measurment Instructions**

✓ Provide the right measurements from edge to edge of the furniture

✓ Height furniture dimensions provided by you will remain the same

| Measurment          | (inches)                     |
|---------------------|------------------------------|
| 1. Back Height      | 5. Height from ground to arm |
| 2. Depth            | 6. Front Height              |
| 3. Arm to Arm Width | 7. Back Width                |