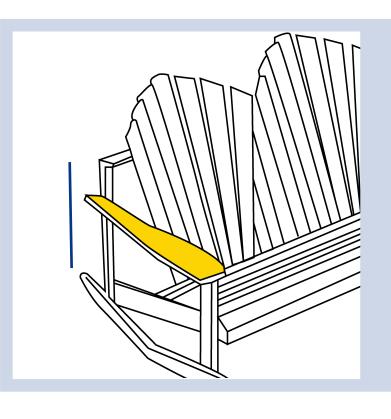

## **Measurment Instructions**

✓ Provide the right measurements from edge to edge of the furniture

✓ Height furniture dimensions provided by you will remain the same

| Measurment             | (inches)      |
|------------------------|---------------|
| 1. Back Height         | 5. Back Width |
| 2. Depth               | 6. Width #1   |
| 3. Arm to Arm<br>Width | 7. Height #1  |
| 4. Front Height        |               |

1. Back Height

2. Depth

3. Arm to Arm Width

4. Front Height

5. Back Width

6. Width #1

7. Height #1

In order for you to get the most out of our extra cover features, we encourage you to upload the right image that you want the cover for, this ensures that our team design the cover that meets your needs!