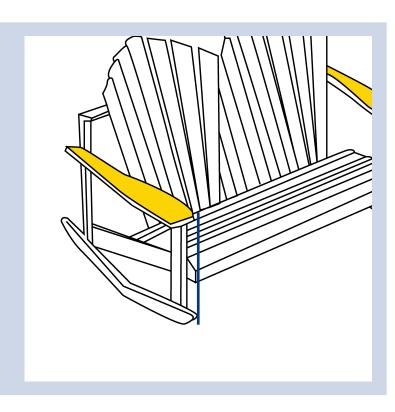

## **Measurment Instructions**

✓ Provide the right measurements from edge to edge of the furniture

✓ Height furniture dimensions provided by you will remain the same

| Measurment             | (inches)      |
|------------------------|---------------|
| 1. Back Height         | 5. Back Width |
| 2. Depth               | 6. Width #1   |
| 3. Arm to Arm<br>Width | 7. Height #1  |
| 4. Front Height        |               |

1. Back Height

2. Depth

3. Arm to Arm Width

4. Front Height

5. Back Width

6. Width #1

7. Height #1

In order for you to get the most out of our extra cover features, we encourage you to upload the right image that you want the cover for, this ensures that our team design the cover that meets your needs!