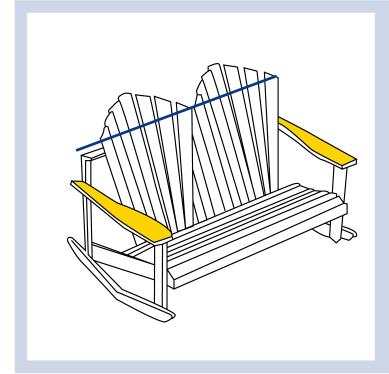

## **Measurment Instructions**

✓ Provide the right measurements from edge to edge of the furniture

✓ Height furniture dimensions provided by you will remain the same

| Measurment             | (inches)      |
|------------------------|---------------|
| 1. Back Height         | 5. Back Width |
| 2. Depth               | 6. Width #1   |
| 3. Arm to Arm<br>Width | 7. Height #1  |
| 4. Front Height        |               |

1. Back Height

2. Depth

3. Arm to Arm Width

4. Front Height

5. Back Width

6. Width #1

7. Height #1

In order for you to get the most out of our extra cover features, we encourage you to upload the right image that you want the cover for, this ensures that our team design the cover that meets your needs!