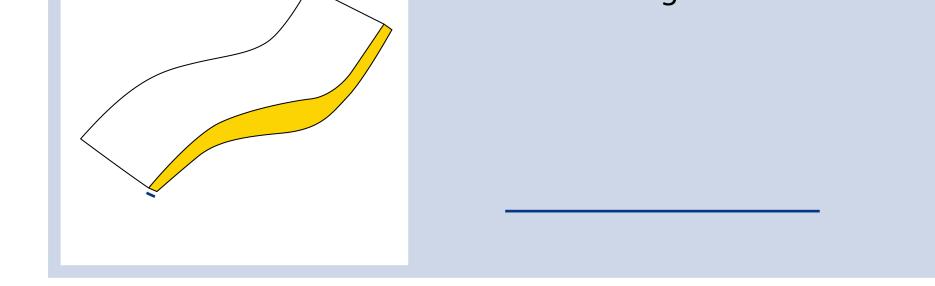

## **Measurment Instructions**

 $\checkmark$  Provide the right measurements from edge to edge of the furniture

 $\checkmark$  Height furniture dimensions provided by you will remain the same

| Measurment | (inches)                        |
|------------|---------------------------------|
| 1. Height  | 4. Middle Height                |
| 2. Depth   | 5. Depth from<br>Middle to Back |
| 2 \M/id+h  | 6 Frant Unight                  |