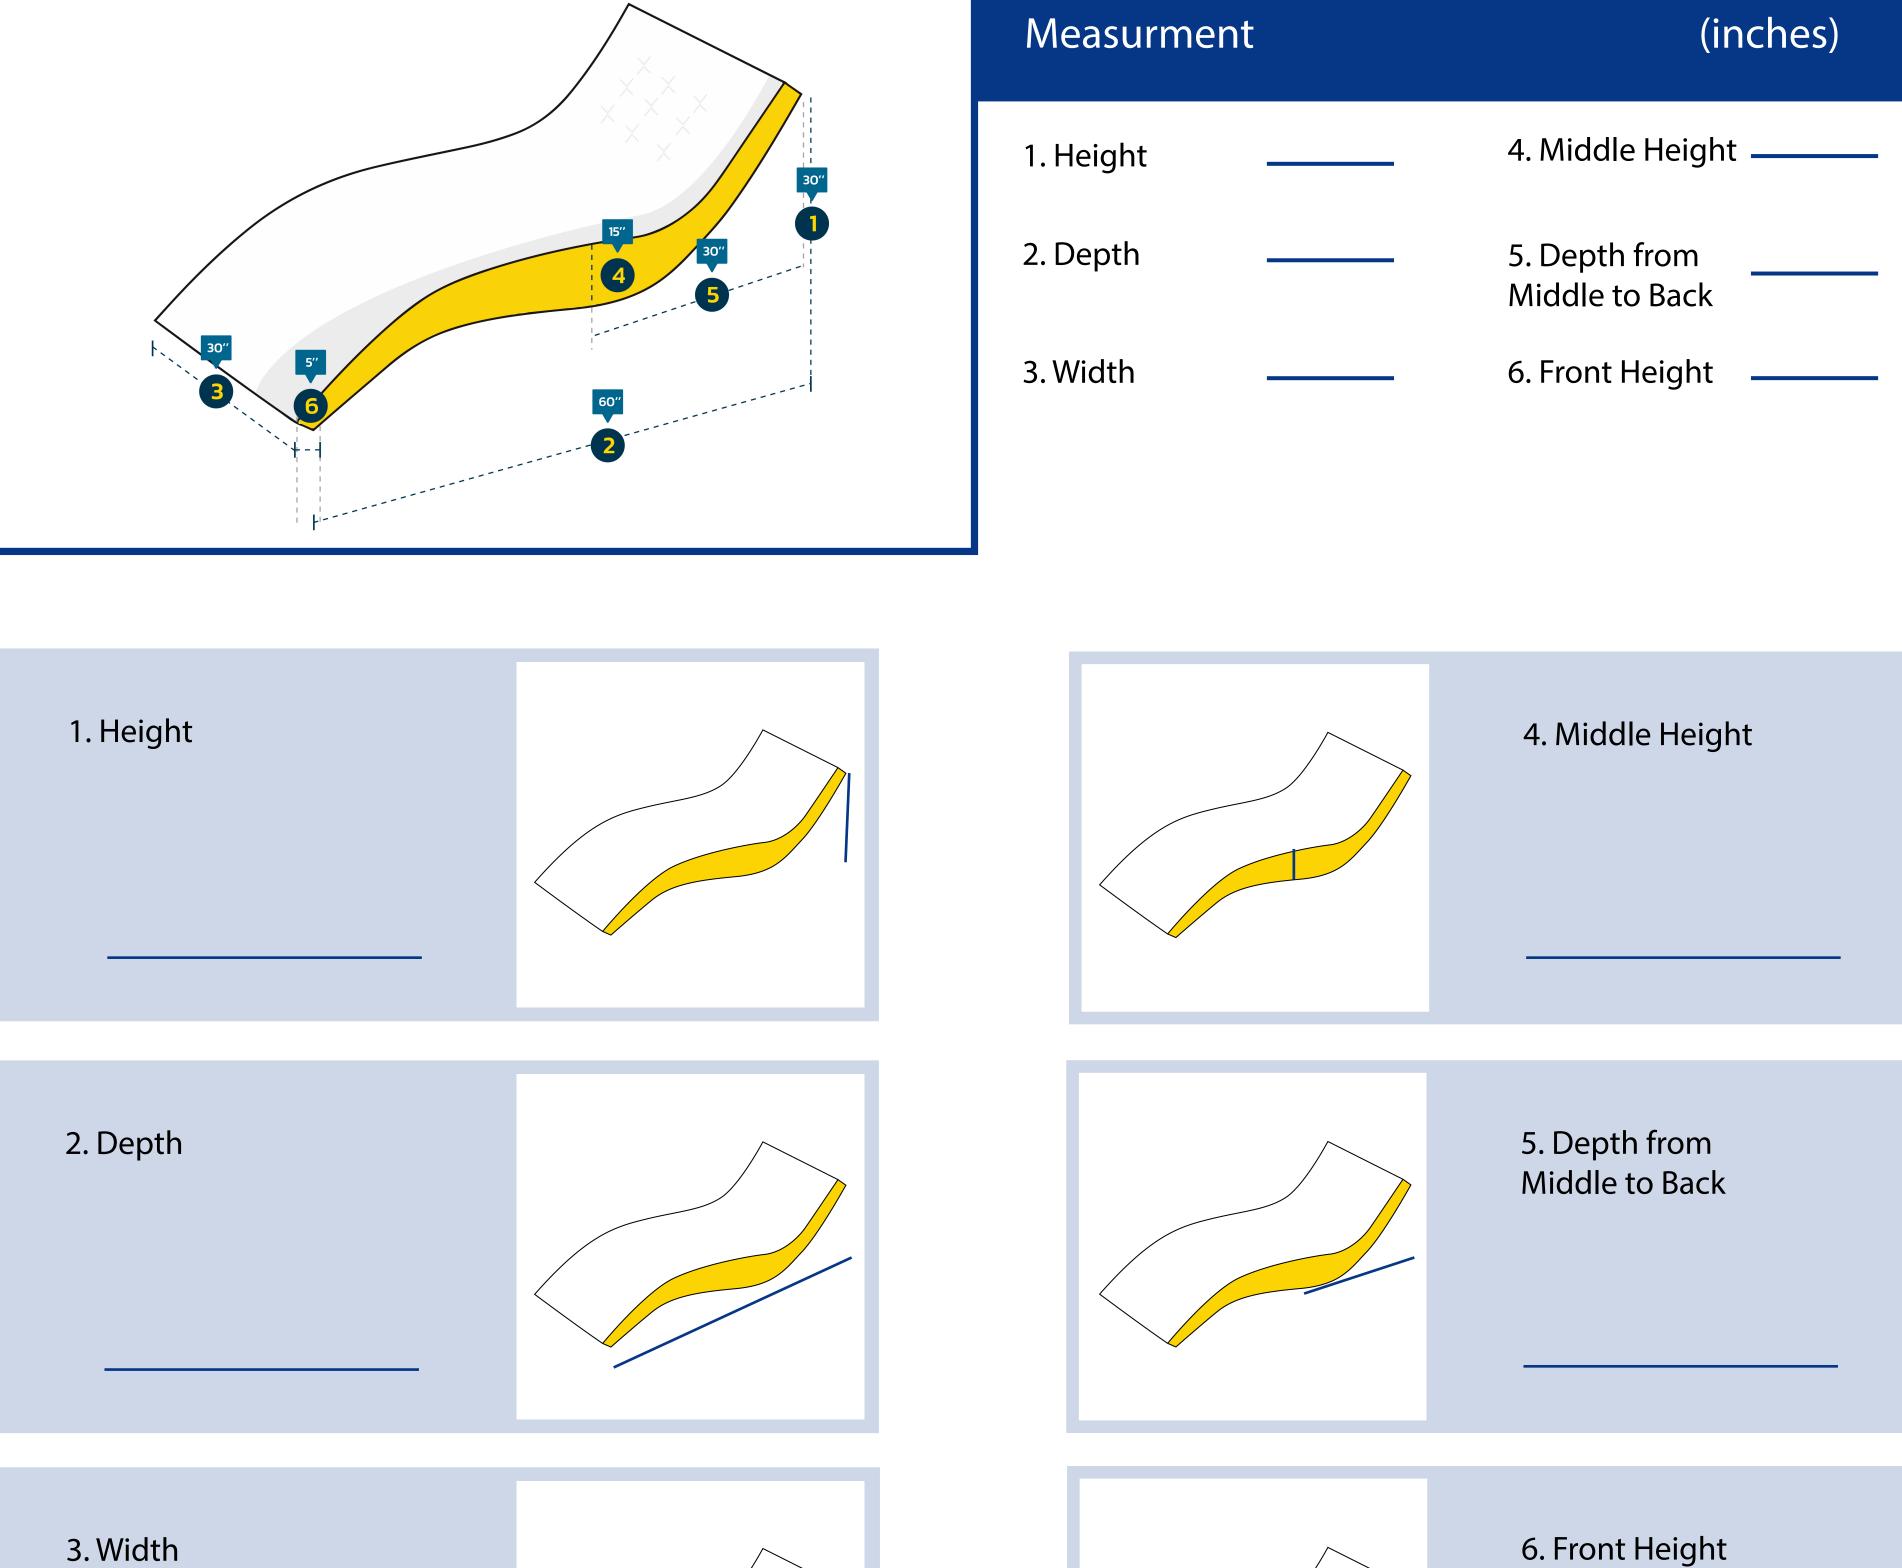

## **Measurment Instructions**

 $\checkmark$  Provide the right measurements from edge to edge of the furniture

 $\checkmark$  Height furniture dimensions provided by you will remain the same

| Measurment | (inches)                        |
|------------|---------------------------------|
| 1. Height  | 4. Middle Height                |
| 2. Depth   | 5. Depth from<br>Middle to Back |
| 2 \M/id+h  | 6 Frant Unight                  |