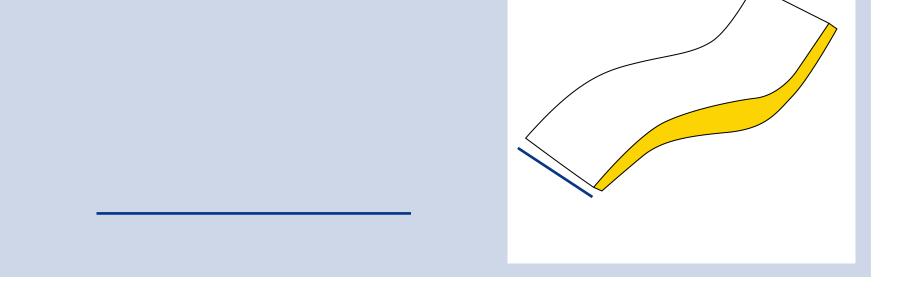

## **Measurment Instructions**

 $\checkmark$  Provide the right measurements from edge to edge of the furniture

 $\checkmark$  Height furniture dimensions provided by you will remain the same

| Measurment | (inches)                        |
|------------|---------------------------------|
| 1. Height  | 4. Middle Height                |
| 2. Depth   | 5. Depth from<br>Middle to Back |
| 2 \M/id+h  | 6 Frant Unight                  |