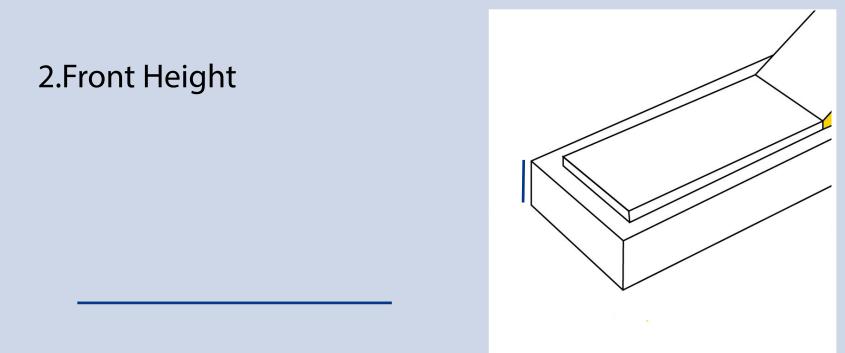

## **Measurment Instructions**

✓ Provide the right measurements from edge to edge of the furniture

✓ Height furniture dimensions provided by you will remain the same

| Measurment                      | (i                                                      | nches) |
|---------------------------------|---------------------------------------------------------|--------|
| 1. Width                        | 4.Length from Corner to                                 |        |
| 2.Front Height                  | slant joint<br>5.Depth                                  |        |
| 3.Adjustable<br>Headrest Height | 6. Length from Adjustable Headrest Top height to Corner |        |