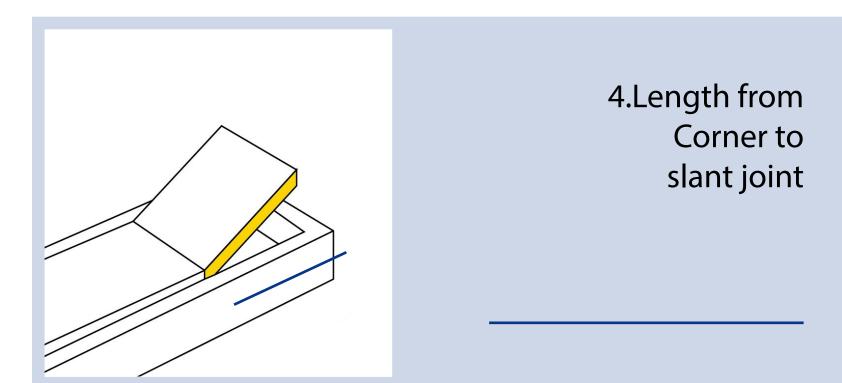

## **Measurment Instructions**

✓ Provide the right measurements from edge to edge of the furniture

✓ Height furniture dimensions provided by you will remain the same

| Measurment                      | (i                                                      | nches) |
|---------------------------------|---------------------------------------------------------|--------|
| 1. Width                        | 4.Length from Corner to                                 |        |
| 2.Front Height                  | slant joint<br>5.Depth                                  |        |
| 3.Adjustable<br>Headrest Height | 6. Length from Adjustable Headrest Top height to Corner |        |