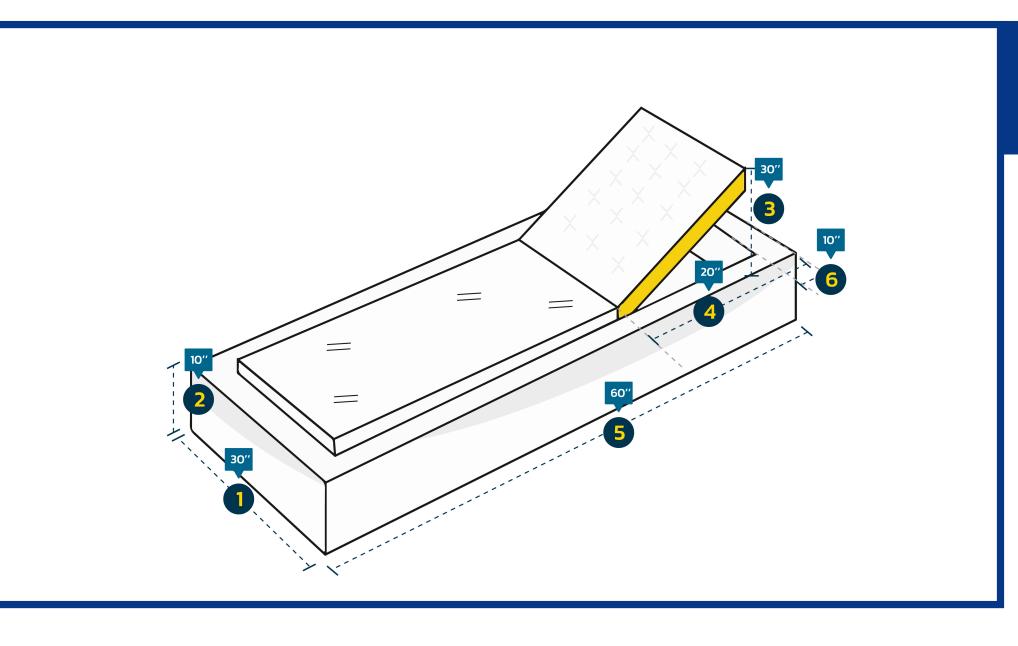

## **Measurment Instructions**

✓ Provide the right measurements from edge to edge of the furniture

✓ Height furniture dimensions provided by you will remain the same

| Measurment                      | (i                                                      | nches) |
|---------------------------------|---------------------------------------------------------|--------|
| 1. Width                        | 4.Length from Corner to                                 |        |
| 2.Front Height                  | slant joint<br>5.Depth                                  |        |
| 3.Adjustable<br>Headrest Height | 6. Length from Adjustable Headrest Top height to Corner |        |