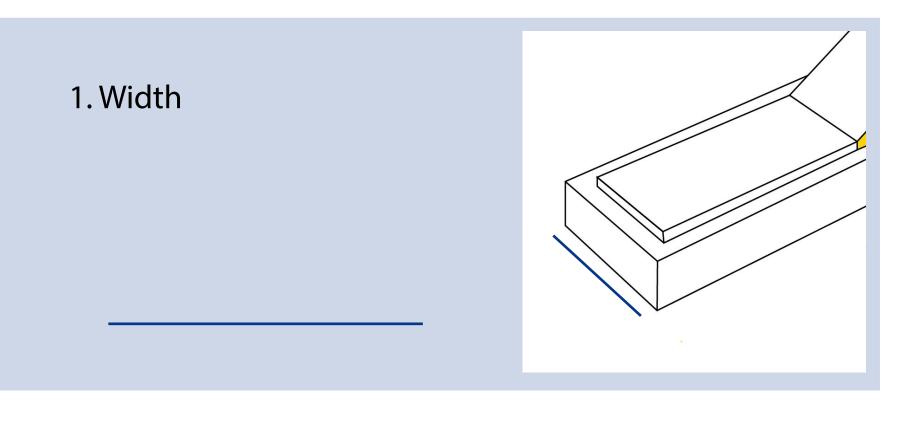

## **Measurment Instructions**

✓ Provide the right measurements from edge to edge of the furniture

✓ Height furniture dimensions provided by you will remain the same

| Measurment                      | (i                                                      | nches) |
|---------------------------------|---------------------------------------------------------|--------|
| 1. Width                        | 4.Length from Corner to                                 |        |
| 2.Front Height                  | slant joint<br>5.Depth                                  |        |
| 3.Adjustable<br>Headrest Height | 6. Length from Adjustable Headrest Top height to Corner |        |