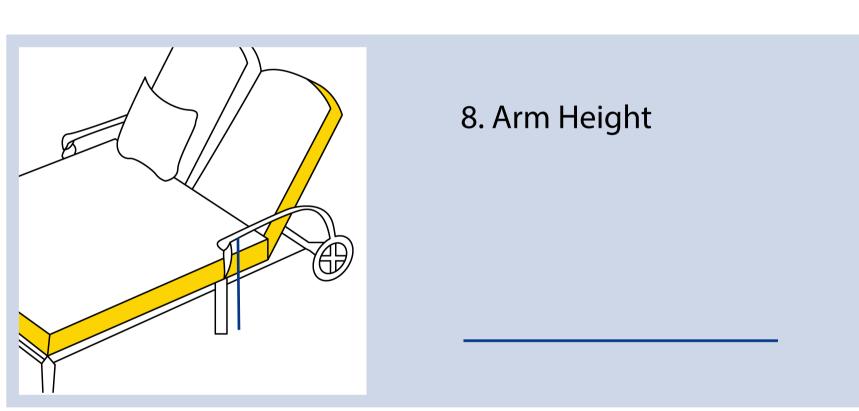

## **Measurment Instructions**

✓ Provide the right measurements from edge to edge of the furniture

✓ Height furniture dimensions provided by you will remain the same

| Measurment      | (inches)                          |
|-----------------|-----------------------------------|
| 1. Back Height  | 7. Arm To Arm ————Width           |
| 2. Depth        | 8. Arm Height                     |
| 3. Front Width  | 9. Depth from ————back to arm     |
| 4. Front Height | 10. Cushion                       |
| 5. Slant Height | Depth                             |
| 6. Back Width   | 11. Wheel to —————<br>Wheel Width |