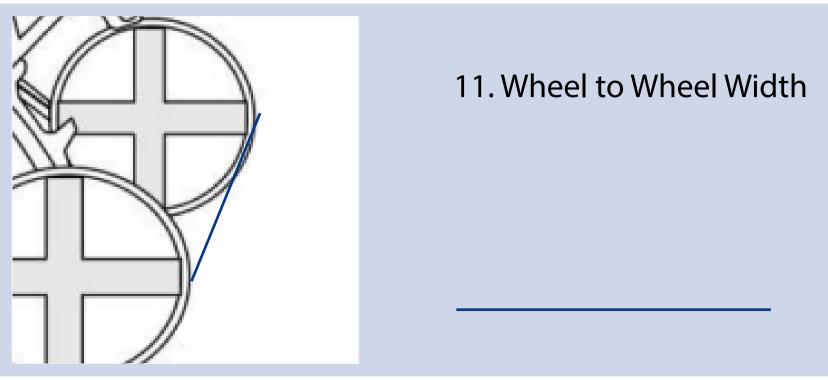

## **Measurment Instructions**

✓ Provide the right measurements from edge to edge of the furniture

✓ Height furniture dimensions provided by you will remain the same

| Measurment      | (inches)                          |
|-----------------|-----------------------------------|
| 1. Back Height  | 7. Arm To Arm ————Width           |
| 2. Depth        | 8. Arm Height                     |
| 3. Front Width  | 9. Depth from ————back to arm     |
| 4. Front Height | 10. Cushion                       |
| 5. Slant Height | Depth                             |
| 6. Back Width   | 11. Wheel to —————<br>Wheel Width |