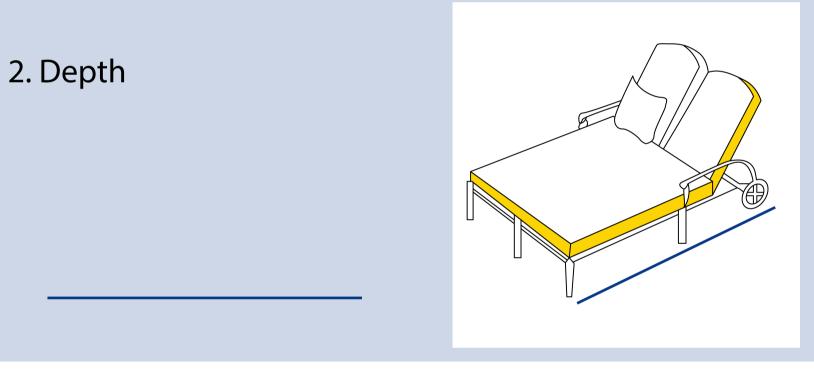

## **Measurment Instructions**

✓ Provide the right measurements from edge to edge of the furniture

✓ Height furniture dimensions provided by you will remain the same

| Measurment      | (inches)                          |
|-----------------|-----------------------------------|
| 1. Back Height  | 7. Arm To Arm ————Width           |
| 2. Depth        | 8. Arm Height                     |
| 3. Front Width  | 9. Depth from ————back to arm     |
| 4. Front Height | 10. Cushion                       |
| 5. Slant Height | Depth                             |
| 6. Back Width   | 11. Wheel to —————<br>Wheel Width |