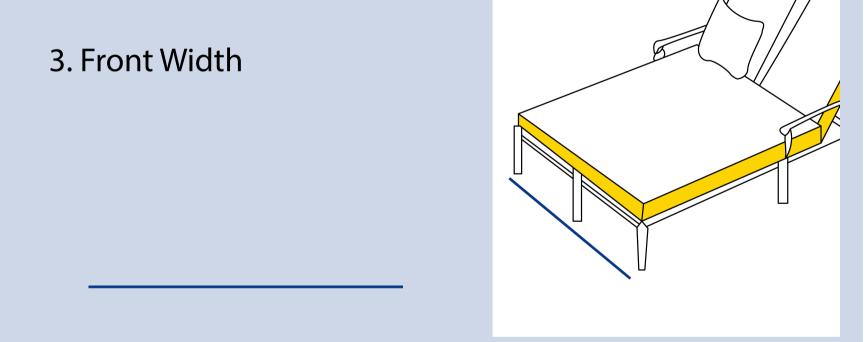

## **Measurment Instructions**

✓ Provide the right measurements from edge to edge of the furniture

✓ Height furniture dimensions provided by you will remain the same

| Measurment      | (inches)                          |
|-----------------|-----------------------------------|
| 1. Back Height  | 7. Arm To Arm ————Width           |
| 2. Depth        | 8. Arm Height                     |
| 3. Front Width  | 9. Depth from ————back to arm     |
| 4. Front Height | 10. Cushion                       |
| 5. Slant Height | Depth                             |
| 6. Back Width   | 11. Wheel to —————<br>Wheel Width |