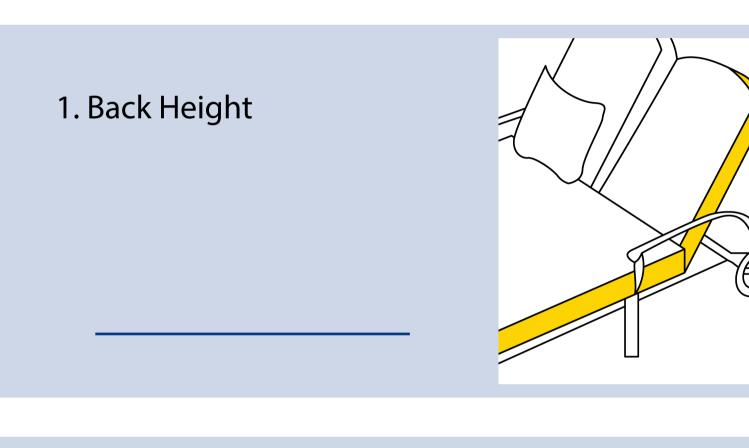

## **Measurment Instructions**

✓ Provide the right measurements from edge to edge of the furniture

✓ Height furniture dimensions provided by you will remain the same

| Measurment      | (inches)                          |
|-----------------|-----------------------------------|
| 1. Back Height  | 7. Arm To Arm ————Width           |
| 2. Depth        | 8. Arm Height                     |
| 3. Front Width  | 9. Depth from ————back to arm     |
| 4. Front Height | 10. Cushion                       |
| 5. Slant Height | Depth                             |
| 6. Back Width   | 11. Wheel to —————<br>Wheel Width |