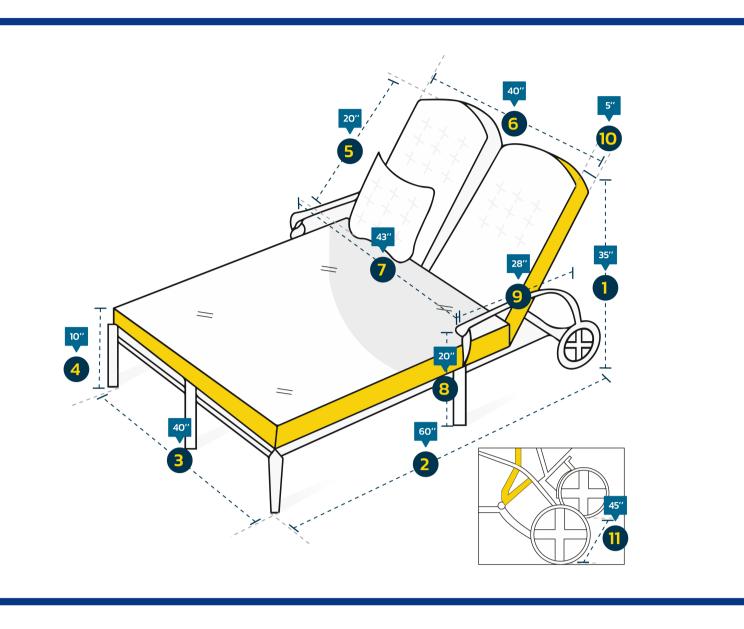

## **Measurment Instructions**

✓ Provide the right measurements from edge to edge of the furniture

✓ Height furniture dimensions provided by you will remain the same

| Measurment      | (inches)                          |
|-----------------|-----------------------------------|
| 1. Back Height  | 7. Arm To Arm ————Width           |
| 2. Depth        | 8. Arm Height                     |
| 3. Front Width  | 9. Depth from ————back to arm     |
| 4. Front Height | 10. Cushion                       |
| 5. Slant Height | Depth                             |
| 6. Back Width   | 11. Wheel to —————<br>Wheel Width |