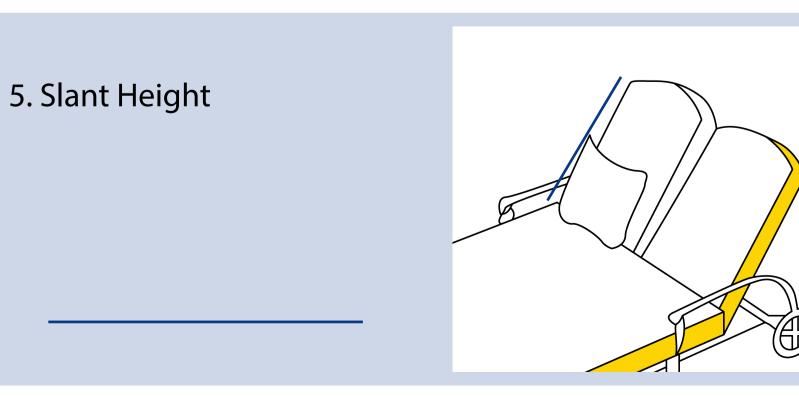

## **Measurment Instructions**

✓ Provide the right measurements from edge to edge of the furniture

✓ Height furniture dimensions provided by you will remain the same

| Measurment      | (inches)                          |
|-----------------|-----------------------------------|
| 1. Back Height  | 7. Arm To Arm ————Width           |
| 2. Depth        | 8. Arm Height                     |
| 3. Front Width  | 9. Depth from ————back to arm     |
| 4. Front Height | 10. Cushion                       |
| 5. Slant Height | Depth                             |
| 6. Back Width   | 11. Wheel to —————<br>Wheel Width |