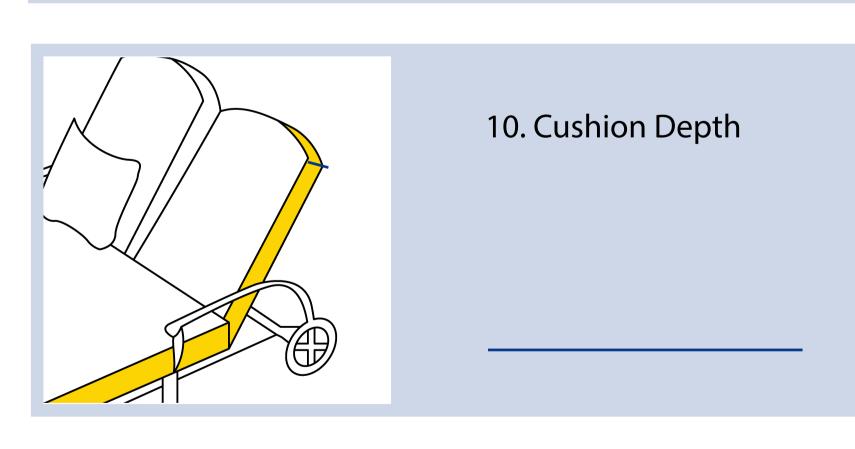

## **Measurment Instructions**

✓ Provide the right measurements from edge to edge of the furniture

✓ Height furniture dimensions provided by you will remain the same

| Measurment      | (inches)                          |
|-----------------|-----------------------------------|
| 1. Back Height  | 7. Arm To Arm ————Width           |
| 2. Depth        | 8. Arm Height                     |
| 3. Front Width  | 9. Depth from ————back to arm     |
| 4. Front Height | 10. Cushion                       |
| 5. Slant Height | Depth                             |
| 6. Back Width   | 11. Wheel to —————<br>Wheel Width |