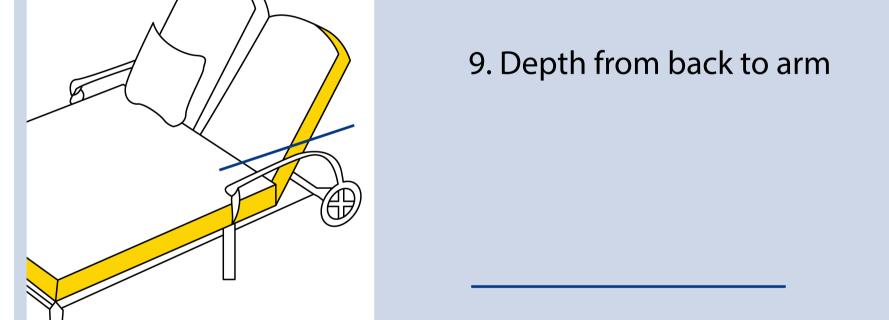

## **Measurment Instructions**

✓ Provide the right measurements from edge to edge of the furniture

✓ Height furniture dimensions provided by you will remain the same

| Measurment      | (inches)                          |
|-----------------|-----------------------------------|
| 1. Back Height  | 7. Arm To Arm ————Width           |
| 2. Depth        | 8. Arm Height                     |
| 3. Front Width  | 9. Depth from ————back to arm     |
| 4. Front Height | 10. Cushion                       |
| 5. Slant Height | Depth                             |
| 6. Back Width   | 11. Wheel to —————<br>Wheel Width |