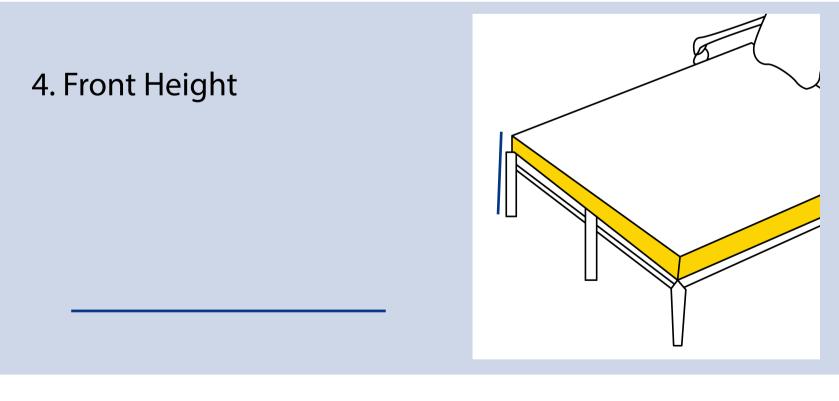

## **Measurment Instructions**

✓ Provide the right measurements from edge to edge of the furniture

✓ Height furniture dimensions provided by you will remain the same

| Measurment      | (inches)                          |
|-----------------|-----------------------------------|
| 1. Back Height  | 7. Arm To Arm ————Width           |
| 2. Depth        | 8. Arm Height                     |
| 3. Front Width  | 9. Depth from ————back to arm     |
| 4. Front Height | 10. Cushion                       |
| 5. Slant Height | Depth                             |
| 6. Back Width   | 11. Wheel to —————<br>Wheel Width |