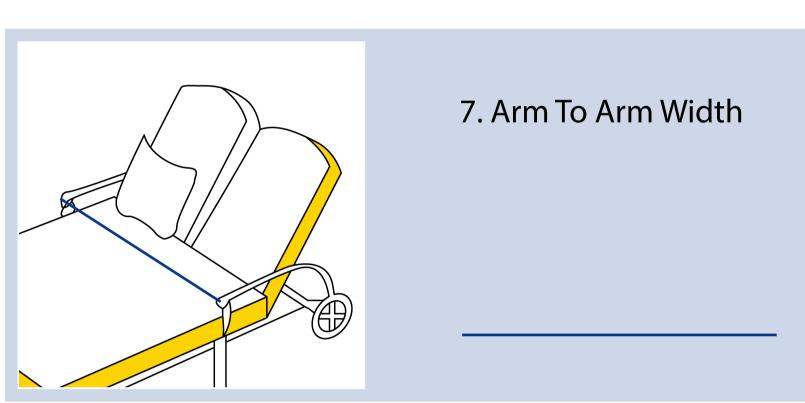

## **Measurment Instructions**

✓ Provide the right measurements from edge to edge of the furniture

✓ Height furniture dimensions provided by you will remain the same

| Measurment      | (inches)                          |
|-----------------|-----------------------------------|
| 1. Back Height  | 7. Arm To Arm ————Width           |
| 2. Depth        | 8. Arm Height                     |
| 3. Front Width  | 9. Depth from ————back to arm     |
| 4. Front Height | 10. Cushion                       |
| 5. Slant Height | Depth                             |
| 6. Back Width   | 11. Wheel to —————<br>Wheel Width |