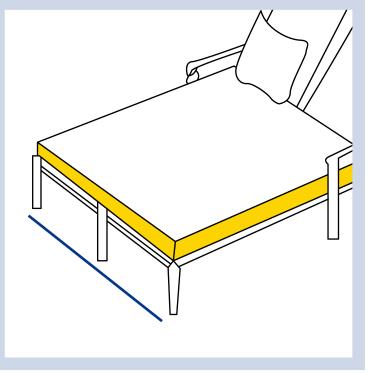

## **Measurment Instructions**

✓ Provide the right measurements from edge to edge of the furniture

✓ Height furniture dimensions provided by you will remain the same

| Measurment     | (inches)                     |
|----------------|------------------------------|
| 1. Back Height | 6. Back Width                |
| 2.Depth        | <br>7. Arm Height            |
| 3.Front Width  | 8. Arm Depth                 |
| 4.Front Height | 9. Cushion Depth             |
| 5.Slant Height | 10. Arm To Arm ————<br>Width |

1. Back Height
Back Height of the Chaise

6. Back Width Top Width of the chaise

2.Depth

Depth of
the Chaise

7. Arm Height Slant Height of the Chaise

3.Front Width
Front Width of the Chaise

8. Arm Depth Back width of the Chaise

4. Front Height
Front Height of
the Chaise

9. Cushion Depth Slant Height of the Chaise

5.Slant Height
Front Width of the Chaise

10. Arm To Arm Width Back width of the Chaise