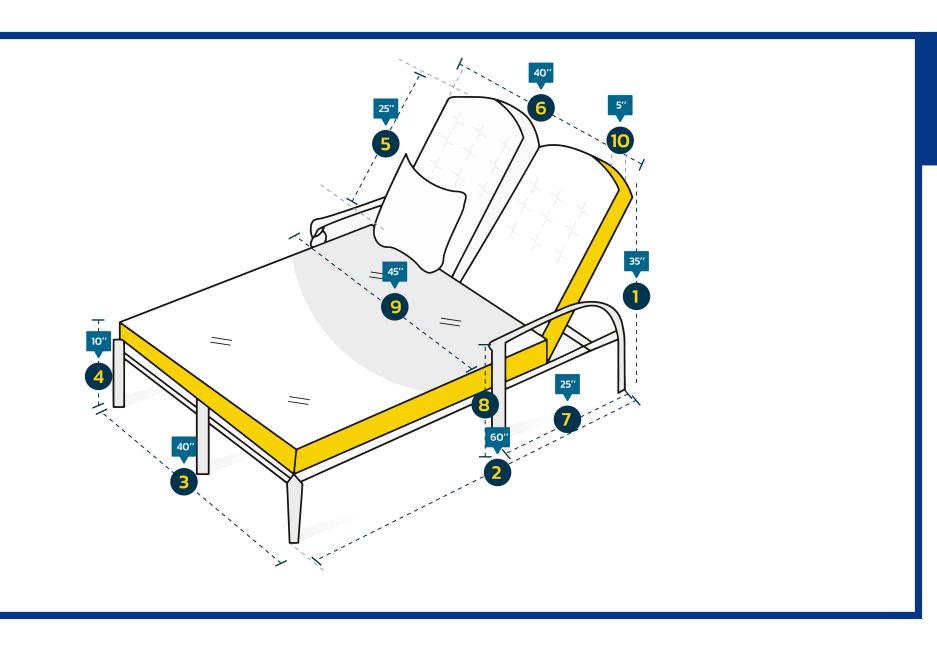

## **Measurment Instructions**

✓ Provide the right measurements from edge to edge of the furniture

✓ Height furniture dimensions provided by you will remain the same

| Measurment     | (inches)                     |
|----------------|------------------------------|
| 1. Back Height | 6. Back Width                |
| 2.Depth        | <br>7. Arm Height            |
| 3.Front Width  | 8. Arm Depth                 |
| 4.Front Height | 9. Cushion Depth             |
| 5.Slant Height | 10. Arm To Arm ————<br>Width |

1. Back Height
Back Height of the Chaise

6. Back Width Top Width of the chaise

2.Depth

Depth of
the Chaise

7. Arm Height Slant Height of the Chaise

3.Front Width
Front Width of the Chaise

8. Arm Depth Back width of the Chaise

4. Front Height
Front Height of
the Chaise

9. Cushion Depth Slant Height of the Chaise

5.Slant Height
Front Width of the Chaise

10. Arm To Arm Width Back width of the Chaise