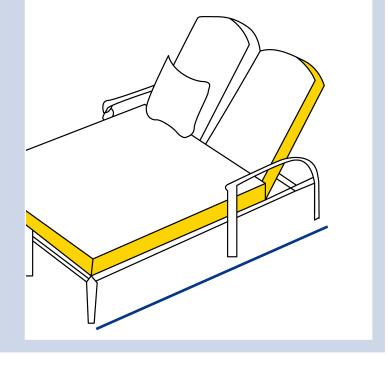

## **Measurment Instructions**

✓ Provide the right measurements from edge to edge of the furniture

✓ Height furniture dimensions provided by you will remain the same

| Measurment     | (inches)                     |
|----------------|------------------------------|
| 1. Back Height | 6. Back Width                |
| 2.Depth        | <br>7. Arm Height            |
| 3.Front Width  | 8. Arm Depth                 |
| 4.Front Height | 9. Cushion Depth             |
| 5.Slant Height | 10. Arm To Arm ————<br>Width |

1. Back Height
Back Height of the Chaise

6. Back Width Top Width of the chaise

2.Depth

Depth of
the Chaise

7. Arm Height Slant Height of the Chaise

3.Front Width
Front Width of the Chaise

8. Arm Depth Back width of the Chaise

4. Front Height
Front Height of
the Chaise

9. Cushion Depth Slant Height of the Chaise

5.Slant Height
Front Width of the Chaise

10. Arm To Arm Width Back width of the Chaise