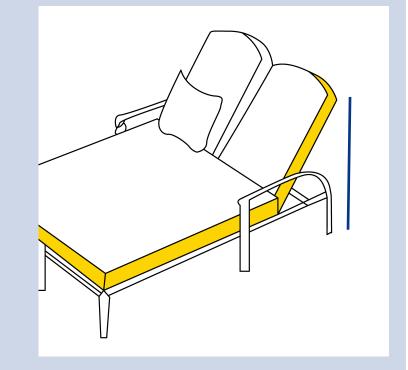

## **Measurment Instructions**

✓ Provide the right measurements from edge to edge of the furniture

✓ Height furniture dimensions provided by you will remain the same

| Measurment     | (inches)                     |
|----------------|------------------------------|
| 1. Back Height | 6. Back Width                |
| 2.Depth        | <br>7. Arm Height            |
| 3.Front Width  | 8. Arm Depth                 |
| 4.Front Height | 9. Cushion Depth             |
| 5.Slant Height | 10. Arm To Arm ————<br>Width |

1. Back Height
Back Height of the Chaise

6. Back Width Top Width of the chaise

2.Depth

Depth of
the Chaise

7. Arm Height Slant Height of the Chaise

3.Front Width
Front Width of the Chaise

8. Arm Depth Back width of the Chaise

4. Front Height
Front Height of
the Chaise

9. Cushion Depth Slant Height of the Chaise

5.Slant Height
Front Width of the Chaise

10. Arm To Arm Width Back width of the Chaise