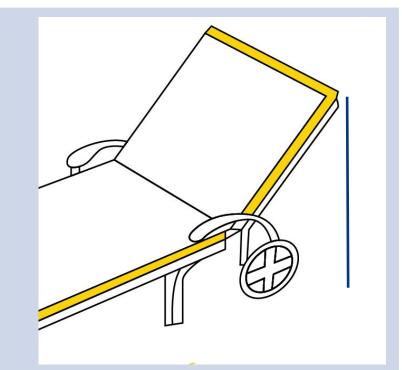

Back Height of the Chaise

6. Top Width Top Width of the chaise

2. Total Depth

Total Depth of
the Chaise

7. Arm Height

Arm Height of the Chaise

3. Front Width of the Chaise

8. Arm Depth Arm Depth of the Chaise