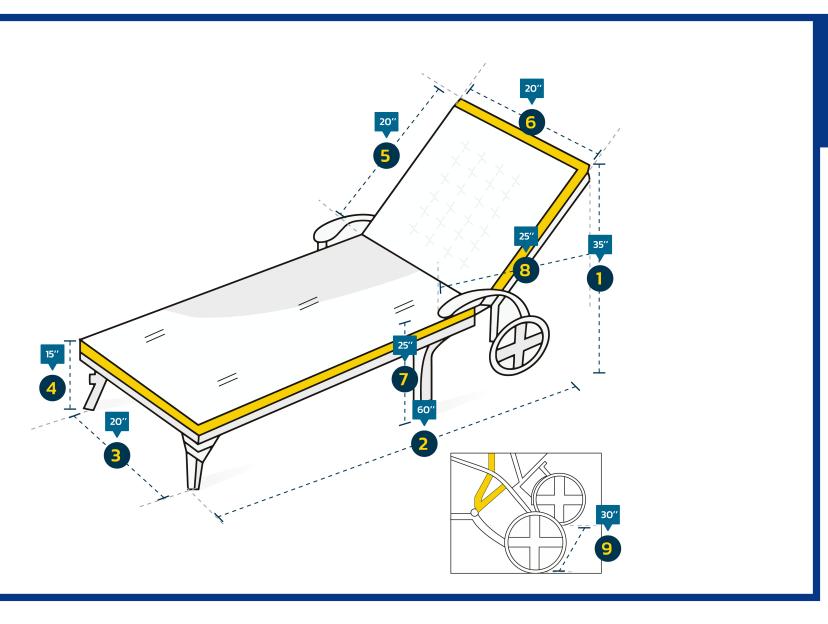

Back Height of the Chaise

6. Top Width Top Width of the chaise

2. Total Depth

Total Depth of
the Chaise

7. Arm Height

Arm Height of the Chaise

3. Front Width of the Chaise

8. Arm Depth Arm Depth of the Chaise