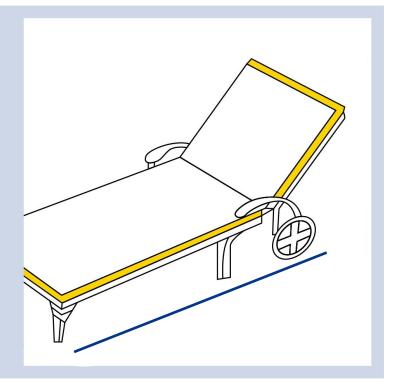

Back Height of the Chaise

6. Top Width Top Width of the chaise

2. Total Depth

Total Depth of
the Chaise

7. Arm Height

Arm Height of the Chaise

3. Front Width of the Chaise

8. Arm Depth Arm Depth of the Chaise