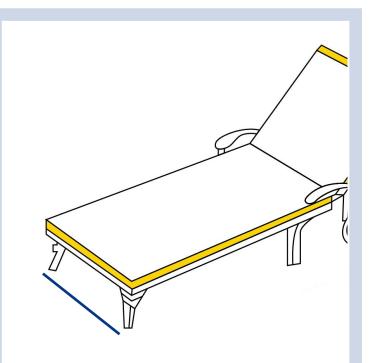

Back Height of the Chaise

6. Top Width Top Width of the chaise

2. Total Depth

Total Depth of
the Chaise

7. Arm Height

Arm Height of the Chaise

3. Front Width of the Chaise

8. Arm Depth Arm Depth of the Chaise