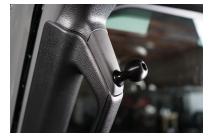

**Step 2** Use a 10mm Socket to remove the bolt inside the handle.

Step 3 Install the Mount into the handle and tighten the provided bolt with a 5mm Allen.

**Step 4** Carefully re-install the 1" or 20mm Ball mount and tighten with an 8 mm allen wrench. Do not exceed 180 in/lbs.