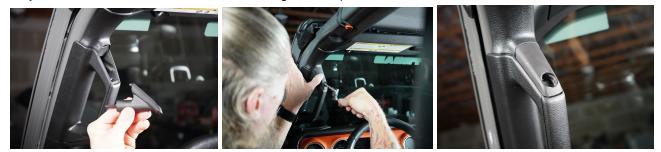

**Step 2** Use a 10mm Socket to remove the bolt inside the handle.

Step 3 Install the Mount into the handle and tighten the provided bolt with a 5mm Allen.

**Step 4** Carefully re-install the 1" or 20mm Ball mount and tighten with an 8 mm allen wrench. Do not exceed 180 in/lbs.