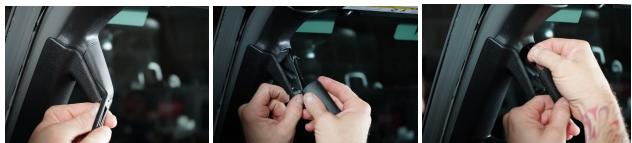

## Installation Instructions

Thank you for purchasing the CMM Offroad JL A-Pillar Base

You will need: 10mm socket and ratchet 5mm and 8mm Allen Wrenches Flat Blade Screwdriver or Trim removal Tool

**Step 1** Start on the drivers side and remove the upper or lower cover plate from the A Pillar Handle with the flat Blade Screwdriver or Trim Removal Tool.

**Step 2** Use a 10mm Socket to remove the bolt inside the handle.

Step 3 Install the Mount into the handle and tighten the provided bolt with a 5mm Allen.

**Step 4** Carefully re-install the 1" or 20mm Ball mount and tighten with an 8 mm allen wrench. Do not exceed 180 in/lbs.