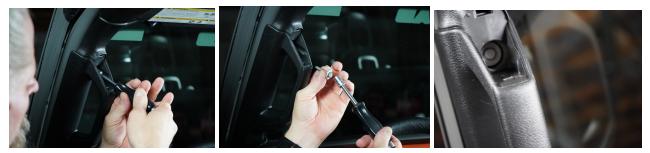

**Step 2** Use a 10mm Socket to remove the bolt inside the handle.

Step 3 Install the Mount into the handle and tighten the provided bolt with a 5mm Allen.

**Step 4** Carefully re-install the 1" or 20mm Ball mount and tighten with an 8 mm allen wrench. Do not exceed 180 in/lbs.