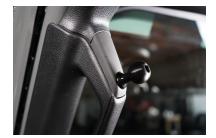

**Step 1** Start on the drivers side and remove the upper or lower cover plate from the A Pillar Handle with the flat Blade Screwdriver or Trim Removal Tool.

**Step 2** Use a 10mm Socket to remove the bolt inside the handle.

Step 3 Install the Mount into the handle and tighten the provided bolt with a 5mm Allen.

**Step 4** Carefully re-install the 1" or 20mm Ball mount and tighten with an 8 mm allen wrench. Do not exceed 180 in/lbs.