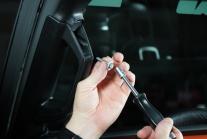

**Step 1** Start on the drivers side and remove the upper or lower cover plate from the A Pillar Handle with the flat Blade Screwdriver or Trim Removal Tool.

**Step 2** Use a 10mm Socket to remove the bolt inside the handle.