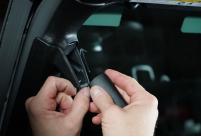

**Step 1** Start on the drivers side and remove the upper or lower cover plate from the A Pillar Handle with the flat Blade Screwdriver or Trim Removal Tool.

**Step 2** Use a 10mm Socket to remove the bolt inside the handle.

Step 3 Install the Mount into the handle and tighten the provided bolt with a 5mm Allen.

**Step 4** Carefully re-install the 1" or 20mm Ball mount and tighten with an 8 mm allen wrench. Do not exceed 180 in/lbs.