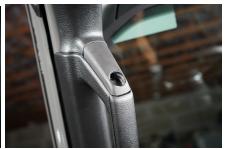

Step 3 Install the Mount into the handle and tighten the provided bolt with a 5mm Allen.

**Step 4** Carefully re-install the 1" or 20mm Ball mount and tighten with an 8 mm allen wrench. Do not exceed 180 in/lbs.