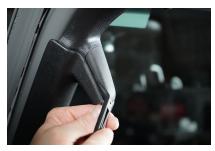

**Step 1** Start on the drivers side and remove the upper or lower cover plate from the A Pillar Handle with the flat Blade Screwdriver or Trim Removal Tool.

**Step 2** Use a 10mm Socket to remove the bolt inside the handle.