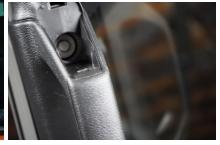

**Step 1** Start on the drivers side and remove the upper or lower cover plate from the A Pillar Handle with the flat Blade Screwdriver or Trim Removal Tool.

**Step 2** Use a 10mm Socket to remove the bolt inside the handle.