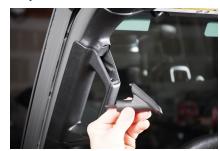

Step 3 Install the Mount into the handle and tighten the provided bolt with a 5mm Allen.

**Step 4** Carefully re-install the 1" or 20mm Ball mount and tighten with an 8 mm allen wrench. Do not exceed 180 in/lbs.