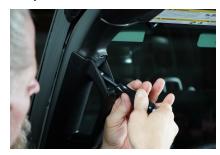

Step 3 Install the Mount into the handle and tighten the provided bolt with a 5mm Allen.

**Step 4** Carefully re-install the 1" or 20mm Ball mount and tighten with an 8 mm allen wrench. Do not exceed 180 in/lbs.