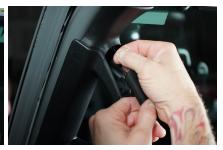

Step 3 Install the Mount into the handle and tighten the provided bolt with a 5mm Allen.

**Step 4** Carefully re-install the 1" or 20mm Ball mount and tighten with an 8 mm allen wrench. Do not exceed 180 in/lbs.