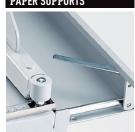

## PAPER SUPPORTS

The fold-away paper supports on the front gauge allow precise paper alignment.