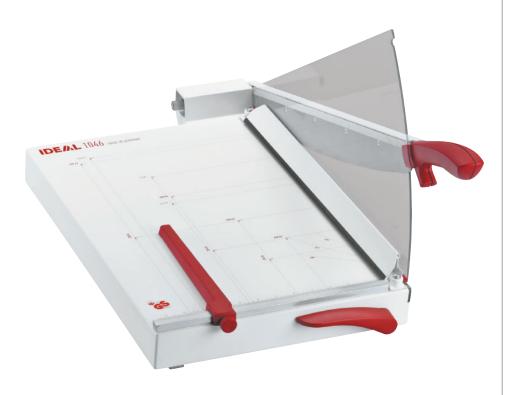

# → 1046 TABLETOP TRIMMER

Solingen steel blade set may be resharpened | precision automatic clamp with "Easy Lift" release lever for easy paper removal \| transparent Lexan\[ \circ\) safety guard with integrated cutting line indicator \| precision side guides scaled in inches and metric system | adjustable back gauge | standard paper sizes indicated on table | non-skid rubber feet for safe operation | solid cast aluminum blade mounting bracket with double pivot bearings for blade axle | all-metal construction

## → TRIUMPH 1046

Cutting length Sheet capacity 30\* Table size (D x W) 20" x 14"

\* may vary due to variations in paper

www.pbsoffice.com \* sales@pbsoffice.com 800-359-0364 1393 Duncan Lane, Suite 600 Auburn, GA 30011