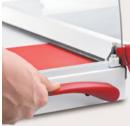

### "EASY LIFT" LEVER

The handy "Easy Lift" release lever raises the automatic clamp after cutting.