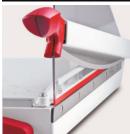

#### CUT LINE INDICATOR

An integrated cut line indicator ensures precise paper alignment.