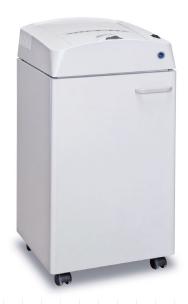

## **KOBRA AF+1 16 gal**

Manufacturer: **ELCOMAN srl** Brand: **KOBRA** 

Model: **KOBRA AF+1 (16 GAL)**Article Code: **99.936** 

EAN Code: **8 026064 999366** 

Throat width: **9.5 in** 

Shred size:

1/8 x 5/8 in cross cut

Waste bag volume:

16 gal

Noise level: **52/55 dba** 

Voltage:

115 Volt / 60Hz

Power:

1/3 HP

Dimensions (WxDxH): 16 x 15 x 33 in

## **MAIN FEATURES**

The Kobra AF+1 16 gal automatic auto-feed shredder allows walk-away shredding of large quantities sheets. The Kobra AF+1 16 gal features **a large 300 sheet paper tray** and a separate entry for manual feed shredding. The Kobra AF+1 16 gal is equipped with a **continuous duty motor** without overheatings. The patented **Energy Smart System** turns in power saving stand-by mode in just 12 seconds.