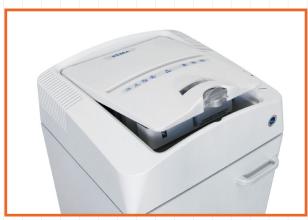

LARGE AUTO-FEED PAPER TRAY: 300 sheets

SPECIAL AUTO-FEED SYSTEM

**EXCLUSIVE OIL-FREE SYSTEM:** no need of lubrication and maintenance of cutting blades

24 HOUR CONTINUOUS DUTY MOTOR: 24 hour countinuous duty motor without overheating

**AUTOMATIC FEEDER PAPER TRAY** 

300 sheet capacity