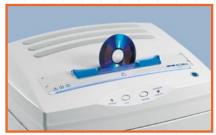

5.0 in ENTRY OPENING for easy insertion of CDs/DVDs, Blu-ray disks and credit cards.

**ENERGY SMART SYSTEM** with light indicators for power saving stand-by mode

AUTOMATIC OILER: special automatic integrated oiling system. Automatically lubricates cutting knives during the shredding operation