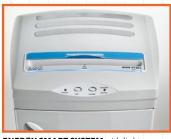

- SPECIAL 1.5x2 mm HIGH SECURITY CUTTING SYSTEM for Optical Media shredding up to "Top Secret" security level
- AUTOMATIC OILER: special integrated automatic oiling system. Automatically lubricates the high security cutting knives
- during the operation of the shredder for continuous maximum shredding capacity
- 24 HOUR CONTINUOUS DUTY MOTOR: no overheatings, no duty cycles. Motor thermal protection.
- ENERGY SMART Management System for power saving stand-by mode
- SUPER POTENTIAL POWER UNIT: heavy duty chain drive with steel gears
- AUTOMATIC REVERSE SYSTEM in case of jamming
- AUTOMATIC START/STOP through electronic eyes
- AUTOMATIC STOP when bag is full and electronic door safety switch
- FABRIC WASTE BAGS: 22 gallon strong and reusable fabric bag for optical media shreds
- STEEL CABINET mounted on casters

5.0 in ENTRY OPENING for easy insertion of CDs/DVDs, Blu-ray disks and credit cards.

**ENERGY SMART SYSTEM** with light indicators for power saving stand-by mode

AUTOMATIC OILER: special automatic integrated oiling system. Automatically lubricates cutting knives during the shredding operation