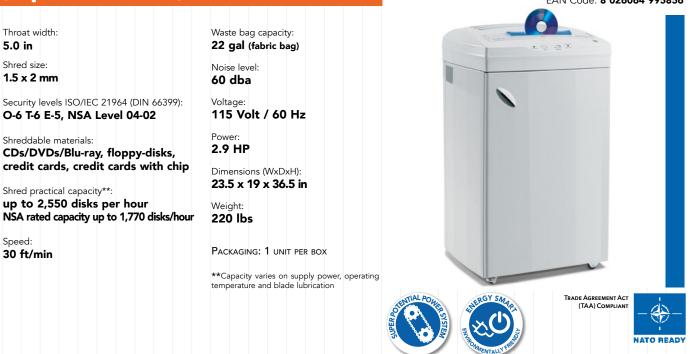

5.0 in ENTRY OPENING for easy insertion of CDs/DVDs, Blu-ray disks and credit cards.

**ENERGY SMART SYSTEM** with light indicators for power saving stand-by mode

AUTOMATIC OILER: special automatic integrated oiling system. Automatically lubricates cutting knives during the shredding operation