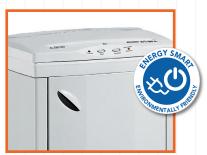

**ENERGY SMART®** System with optical indicators for power saving stand-by mode

START & STOP: automatic start and stop through electronic eyes with stand-by function

SAFETY STOP: automatically stops at bin removal and/or full waste bin

**AUTOMATIC REVERSE** in case of jamming

**HIGH QUALITY STEEL CABINET** mounted on casters

34 GALLON COLLECTION BAG, easy to empty

**ENERGY SMART®** 

Power management system with optical indicators for power saving stand-by mode