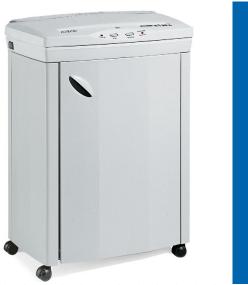

## **KOBRA 385 SS7**

Manufacturer: ELCOMAN srl Brand: KOBRA

Model: 385 SS7 Article Code: 99.561+99.008 EAN Code: 8 026064 995511

15.4 in Shred size:

Throat width:

1/4 in straight cut

Security level ISO/IEC 21964 (DIN 66399):

## **MAIN FEATURES**

Straight-cut shredder with high quality steel cabinet mounted on casters. Heavy duty chain drive system with metal gears and carbon hardened cutting knives unaffected by staples and clips. Motor thermal protection: 24 hour continuous duty operations without overheating or duty cycles. Kobra 385 SS7 has a large entry throat and can shred up to 37 sheets at a time, CDs/DVDs and credit cards. Energy Smart System with optical indicators for power saving stand-by mode for the environmental protection and energy cost saving.