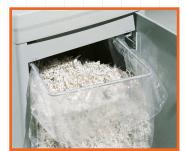

**AUTOMATIC REVERSE** in case of jamming

**HIGH QUALITY STEEL CABINET** mounted on casters

34 GALLON COLLECTION BAG, easy to empty

**ENERGY SMART®** 

Power management system with optical indicators for power saving stand-by mode

FRONT DOOR FOR EASY EMPTYING

of collection bag holding high volume of shredded materials.