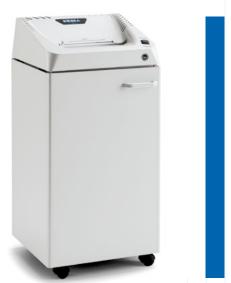

**ENERGY SMART®:** the machine goes into power saving stand-by mode after just 8 seconds of non-operation

START & STOP: automatic start and stop through electronic eyes with stand-by function

SAFETY STOP: automatically stops at bin removal and/or full waste bin

## **ENERGY SMART®**

Power management system with illuminated indicators for power saving in stand-by mode. Easy to operate On-Off-Reverse switch, with LED signal for bag full and/or open door

**AUTOMATIC START & STOP** 