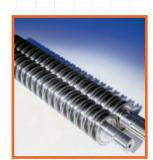

## **MAIN FEATURES**

Straight-cut shredder equipped with heavy duty chain drive system with metal gears. Carbon hardened cutting knives unaffected by staples and clips: high precision design of cutting knives allows high shred loads with low power consumption. Motor thermal protection: 24 hour continuous duty motor without overheating or duty cycles. Kobra 260.1 S5 can shred up to 31 sheets at a time, CDs/DVDs, credit cards and floppy-disks. It is equipped with the Energy Smart System for the environmental protection and energy cost saving: the stand-by mode is activated just after 8 seconds of non-operation.

**CARBON HARDENED STEEL CUTTING KNIVES** unaffected by staples and clips

800-359-0364 1393 Duncan Lane, Suite 600 Auburn, GA 30011