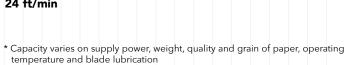

Voltage: 115 Volt / 60 Hz

Power:

4/5 HP

Dimensions (WxDxH):

16 x 14.4 x 33 in

Weight:

62 lbs

TRADE AGREEMENT ACT (TAA) COMPLIANT

**AUTOMATIC REVERSE** in case of jamming

**CONVENIENT 16 GALLON CABINET** mounted on casters