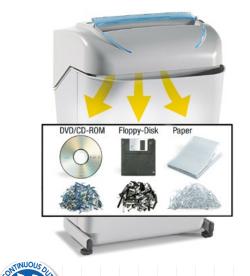

P-2 O-2 T-2 E-2

Paper capacity\*: up to 26 sheets

Shreddable materials:

Paper, Credit cards, Credit cards with chip, CDs/DVDs, Floppy-disks

Speed: 22 ft/min Waste bin capacity:

9.5 gal

55 dba

Voltage: 115 Volt / 60 Hz

## **MAIN FEATURES**

Straight-cut shredder equipped with heavy duty chain drive system with metal gears. Carbon hardened cutting knives unaffected by staples and clips. Motor thermal protection: 24 hour continuous duty operations without overheatings or duty cycles. Kobra 240 SS4 can shred up to 26 sheets at a time, CDs/DVDs, credit cards and floppy-disks. Energy Smart System with optical illuminated indicators for power saving stand-by mode and environmental protection. Equipped with a removable waste bin for easy empty operations, does not require lifting of the cutting head.