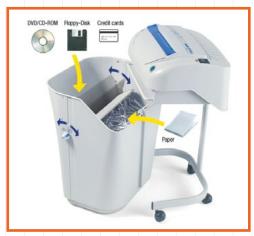

P-2 O-2 T-2 E-2

Paper capacity\*: up to 26 sheets

Shreddable materials:

Paper, Credit cards, Credit cards with chip, CDs/DVDs, Floppy-disks

Speed: 22 ft/min Waste bin capacity:

9.5 gal

55 dba

Voltage: 115 Volt / 60 Hz

## **MAIN FEATURES**

Straight-cut shredder equipped with heavy duty chain drive system with metal gears. Carbon hardened cutting knives unaffected by staples and clips. Motor thermal protection: 24 hour continuous duty operations without overheatings or duty cycles. Kobra 240 SS4 can shred up to 26 sheets at a time, CDs/DVDs, credit cards and floppy-disks. Energy Smart System with optical illuminated indicators for power saving stand-by mode and environmental protection. Equipped with a removable waste bin for easy empty operations, does not require lifting of the cutting head.

CONVENIENT REMOVABLE WASTE BIN for easy empty operations: does not require lifting of the cutting head.

Equipped with a mechanism to separate shredded paper from plastic shreds.

**ECO-FRIENDLY:** does not require plastic bags.