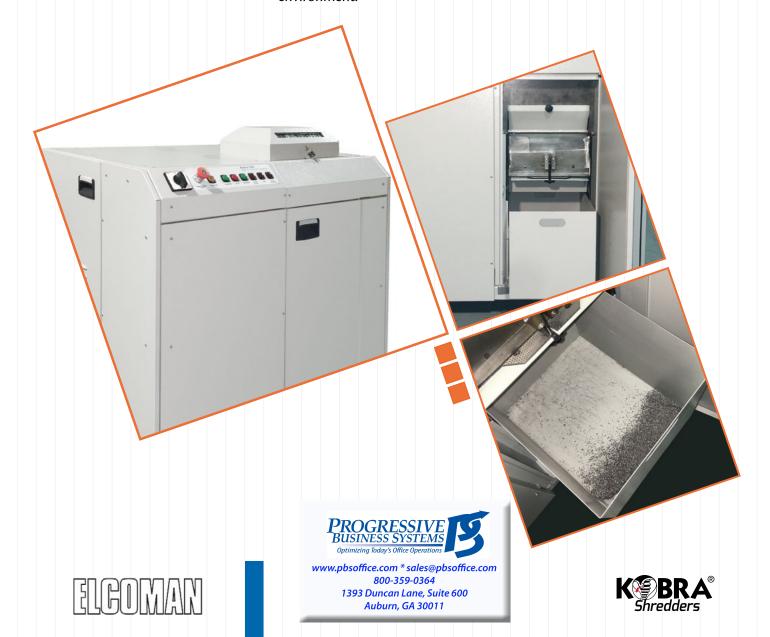

## SSD High Security Disintegrator

## TO REDUCE THE SHREDDED MATERIAL TO SAND-LIKE TEXTURE PARTICLES

Kobra SSD (HS Model) is equipped with an exclusive shredding technology with two stages of destruction to pulverize solid state drives, smartphones, memory sticks, iPads, USB memory devices, pen drives, tablets, circuit boards, credit cards and ID cards with embedded electronic chip and/or magnetic media, CDs/DVDs, flash memory IC chips, CPU chips with internal ROM and/or flash memory.

Kobra SSD is approved by NSA and meets the requirements of NSA/CSS Specifications for Solid State Devices distruction.

Kobra SSD is equipped with an integrated internal 38 litre state-of-the-art HEPA air filtration system to insure a clean, safe and comfortable operating environment.