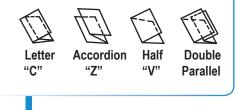

#### **Pre-Marked Fold Types:**

Fold plates are pre-marked with four common fold settings - letter, zig-zag, half and double parallel - and can be easily adjusted for custom folds. The LCD control panel includes a resettable 3-digit counter, and AutoBatch for processing a set number of sheets with a pause between sets. The built-in output conveyor features easily adjustable stacker wheels for neat, sequential stacking of folded pieces.