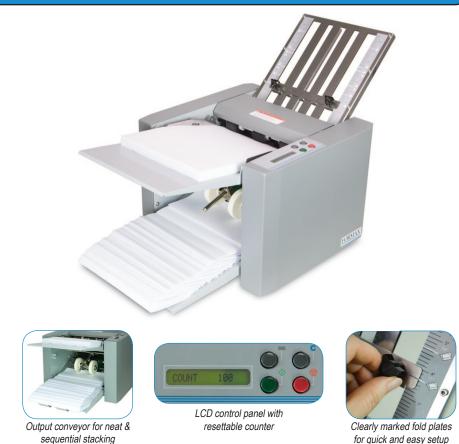

## **Standard Features:**

- · Compact size is ideal for low-volume applications
- Quick set-up right out of the box, with simple push-button operation
- Pre-Marked for four popular folds: C, Z, Half and Double Parallel in 11" and 14" lengths
- Folds up to 7,700 sheets per hour
- Paper Sizes: Up to 8.5" x 14"
- LCD control panel with 3-digit resettable counter
- Output conveyor for neat and sequential stacking
- Clearly marked fold settings: Switch between fold types quickly and easily
- Drop-in top-feed system: Simply square the paper and load it in the feed tray, no fanning required
- Hopper capacity: Up to 250 sheets at a time
- AutoBatch: Processes a pre-set number of sheets with pauses between, minimum 5 sheets in a set

Pressure Seal Solutions • Mailing Solutions • Data Destruction Solutions • Digital Print & Finishing Solutions

The **FD 314 Office Desktop Folder** provides user-friendly controls in a rugged, compact unit. Clearly-marked fold settings and push-button operation make it easy to use, right out of the box. It's capable of folding 11" and 14" paper at speeds up to 7,700 sheets per hour, with a hopper capacity of up to 250 sheets.

Fold plates are pre-marked with four common fold settings - letter, zig-zag, half and double parallel - and can be easily adjusted for custom folds. The LCD control panel includes a resettable 3-digit counter, and AutoBatch for processing a set number of sheets with a pause between sets. The built-in output conveyor features easily adjustable stacker wheels for neat, sequential stacking of folded pieces.