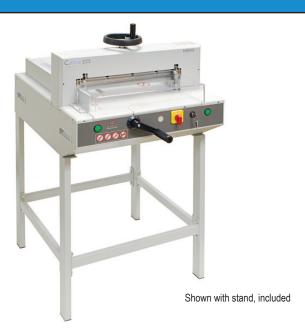

#### **Standard Features:**

- Guillotine cutter accurately cuts through paper stacks up to 1.75" high, up to 16.9" wide
- Semi-automatic with electronically-controlled two-hand operation
- LED Laser cut line for pinpoint accuracy
- · High-quality hardened steel blade
- · Spindle-guided back gauge with LED display
- · Main switch and safety lock with key
- · Electronically-controlled front safety guard
- Transparent rear safety guard
- Geared clamping system
- Automatic blade return from every position
- Calibrated scale for fine adjustments, in both inches and metric
- · Common paper sizes clearly marked
- Solid steel blade carrier
- Adjustable blade guides
- Blade depth adjustment from outside the machine
- Easy blade change from front of machine
- Wooden paper push for safe alignment
- All-metal stand and tabletop feet included
- Blade change safety tool included

8/2015

The Formax **Cut-True 22S Electric Paper Cutter** offers precision cutting for paper stacks up to 16.9" wide. This semi-automatic cutter requires very little effort, thanks to its electronically-controlled two-button operation. Simply load a stack of paper, up to 1.75" high, secure with the geared clamp, and press the buttons to engage the hardened-steel Guillotine blade.

The 22S doesn't sacrifce safety for accuracy. In fact, it features an electronically-controlled front safety cover, transparent rear cover, safety lock with key, blade lock, external blade depth adjustment, automatic blade return from any position, easy-to-use blade change safety tool, and a wooden paper push for safe alignment. The rugged metal stand is also included, providing a stable work surface.