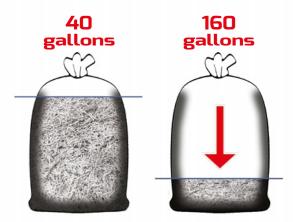

Increase by 4 times to 160 gallons the size of your cabinet with the Kobra Auto-Compact cutting edge technology

## INTEGRATED AUTOMATIC COMPACTOR

Reduces the volume of shredded paper by 4 times to optimize bag capacity and avoid frequent emptyings of the bag

24 HOUR CONTINUOUS DUTY MOTOR Without overheating and duty cycle

Integrated Automatic Compactor: reduces the volume of shredded paper by 4 times to optimize bag capacity and avoid frequent emptyings. Compacting paper increases shredding security of one level.

- **SAFETY STOP** automatic stop with light signal for bag full and/or open door
- AUTOMATIC REVERSE SYSTEM in case of jamming