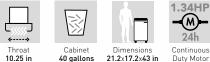

Large auto-feed paper tray, up to 400 sheets.

| Model                | Shred<br>size   | Sheet Capacity<br>Automatic Feed | Sheet Capacity<br>Manual Feed | Security Level<br>ISO/IEC 21964<br>(DIN 66399) | Shreddable Material |
|----------------------|-----------------|----------------------------------|-------------------------------|------------------------------------------------|---------------------|
| KOBRA AF.2 COMPACTOR | 3/16 x 1 1/2 in | up to 400                        | up to 12                      | P-4 T-4 E-3 F-1                                |                     |