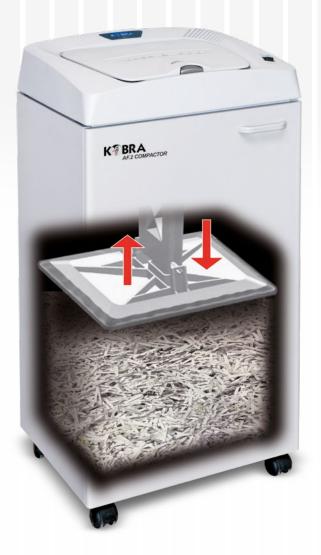

## AUTO-FEED/AUTO-COMPACT OIL-FREE SHREDDER

Exclusive high speed **automatic autofeed system** for the shredding of large volumes of documents. The automatic feed system allows walk-away shredding of large quantities of documents (up to 400 sheet paper tray). The **automatic paper compacting system** reduces the volume of shredded paper by 4 times to optimize bag capacity and avoid frequent emptyings.

## INTEGRATED AUTOMATIC COMPACTOR

Reduces the volume of shredded paper by 4 times to optimize bag capacity and avoid frequent emptyings of the bag

24 HOUR CONTINUOUS DUTY MOTOR Without overheating and duty cycle

Integrated Automatic Compactor: reduces the volume of shredded paper by 4 times to optimize bag capacity and avoid frequent emptyings. Compacting paper increases shredding security of one level.

- **SAFETY STOP** automatic stop with light signal for bag full and/or open door
- AUTOMATIC REVERSE SYSTEM in case of jamming