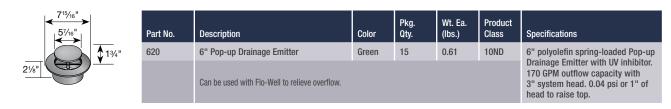

| Green                                                                                                                                                                         | 20           | 0.85              | 10ND             | NDS #420 polyolefin spring-loaded |
|          | Fits 4" Sewer and Drain Pipe.  Ideal for discharging excess water from stormwa Spring automatically retracts. | Pop-up Drainage Emitter with UV inhibitor, 4" styrene 90 degree elbow with 1/4" drain hole. 75 GPM outflow capacity with 3" system head. 0.04 psi or 1" of head to raise top. |              |                   |                  |                                   |

#### POP-UP DRAINAGE EMITTERS

## 3" & 4" Pop-up Drainage Emitter (continued)



# 6" Pop-up Drainage Emitter