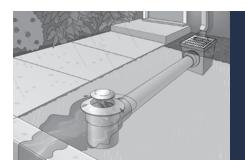

### **POP-UP DRAINAGE EMITTERS**

The Pop-up Drainage Emitter is an easy, safe and efficient solution that allows water to be diverted and released to water-safe areas away from structures, erosion-prone landscapes and poor drainage areas.

Pop-up Drainage Emitters allow water captured by grates, catch basins, channel drains, Flo-Well, EZflow, downspouts and roof gutter systems to flow through drainage pipe and away from structural foundations to safe or useful areas. For example, water can be routed from a low area next to a foundation to a water-safe area in the landscape, or a curbside drainage system where allowed. The emitter opens under minimal hydrostatic pressure from water through upstream drainage pipes; the emitter closes as flow diminishes. The special patented design allows the Emitter to open with even the smallest flows. Since the Emitter is closed during dry weather, debris and rodents cannot enter the drain pipes. Spring automatically retracts – closes and prevents damage from lawn mowers. It's flat profile blends discreetly into the surrounding landscapes.