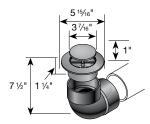

-----------------|
| 321      | Emitter with 3" Elbow                                                                                        | Green                                                                                                                                                                         | 25           | 0.60              | 10ND             | NDS #420 polyolefin spring-loaded |
|          | Fits 3" Sewer and Drain Pipe. Ideal for discharging excess water from stormwa Spring automatically retracts. | Pop-up Drainage Emitter with UV inhibitor, 3" styrene 90 degree elbow with 1/4" drain hole. 53 GPM outflow capacity with 3" system head. 0.04 psi or 1" of head to raise top. |              |                   |                  |                                   |



| Part No. | Description                                                                                                   | Color                                                                                                                                                                         | Pkg.<br>Qty. | Wt. Ea.<br>(lbs.) | Product<br>Class | Specifications                    |
|----------|---------------------------------------------------------------------------------------------------------------|-------------------------------------------------------------------------------------------------------------------------------------------------------------------------------|--------------|-------------------|------------------|-----------------------------------|
| 421      | Emi