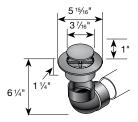

| Part No. | Description                                                                                                  | Color                                                                                                                                                                         | Pkg.<br>Qty. | Wt. Ea.<br>(lbs.) | Product<br>Class | Specifications                    |
|----------|--------------------------------------------------------------------------------------------------------------|-------------------------------------------------------------------------------------------------------------------------------------------------------------------------------|--------------|-------------------|------------------|-----------------------------------|
| 321      | Emitter with 3" Elbow                                                                                        | Green                                                                                                                                                                         | 25           | 0.60              | 10ND             | NDS #420 polyolefin spring-loaded |
|          | Fits 3" Sewer and Drain Pipe. Ideal for discharging excess water from stormwa Spring automatically retracts. | Pop-up Drainage Emitter with UV inhibitor, 3" styrene 90 degree elbow with 1/4" drain hole. 53 GPM outflow capacity with 3" system head. 0.04 psi or 1" of head to raise top. |              |                   |                  |                                   |

| Part No. | Description                                                                                                   | Color                                                                                                                                                                         | Pkg.<br>Qty. | Wt. Ea.<br>(lbs.) | Product<br>Class | Specifications                    |
|----------|---------------------------------------------------------------------------------------------------------------|-------------------------------------------------------------------------------------------------------------------------------------------------------------------------------|--------------|-------------------|------------------|-----------------------------------|
| 421      | Emitter with 4" Elbow                                                                                         | Green                                                                                                                                                                         | 20           | 0.85              | 10ND             | NDS #420 polyolefin spring-loaded |
|          | Fits 4" Sewer and Drain Pipe.  Ideal for discharging excess water from stormwa Spring automatically retracts. | Pop-up Drainage Emitter with UV inhibitor, 4" styrene 90 degree elbow with 1/4" drain hole. 75 GPM outflow capacity with 3" system head. 0.04 psi or 1" of head to raise top. |              |                   |                  |                                   |