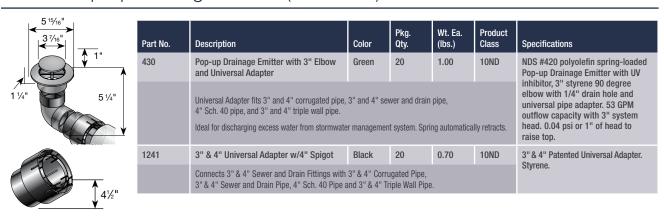

| Green                                                                                                                                                                         | 20           | 0.85              | 10ND             | NDS #420 polyolefin spring-loaded |
|          | Fits 4" Sewer and Drain Pipe.  Ideal for discharging excess water from stormwa Spring automatically retracts. | Pop-up Drainage Emitter with UV inhibitor, 4" styrene 90 degree elbow with 1/4" drain hole. 75 GPM outflow capacity with 3" system head. 0.04 psi or 1" of head to raise top. |              |                   |                  |                                   |

#### POP-UP DRAINAGE EMITTERS

## 3" & 4" Pop-up Drainage Emitter (continued)



# 6" Pop-up Drainage Emitter