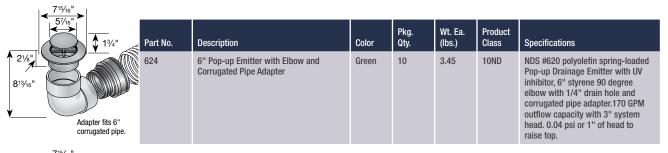

| Green                                                                                                                                                                         | 20           | 0.85              | 10ND             | NDS #420 polyolefin spring-loaded |
|          | Fits 4" Sewer and Drain Pipe.  Ideal for discharging excess water from stormwa Spring automatically retracts. | Pop-up Drainage Emitter with UV inhibitor, 4" styrene 90 degree elbow with 1/4" drain hole. 75 GPM outflow capacity with 3" system head. 0.04 psi or 1" of head to raise top. |              |                   |                  |                                   |

#### POP-UP DRAINAGE EMITTERS

## 3" & 4" Pop-up Drainage Emitter (continued)



# 6" Pop-up Drainage Emitter