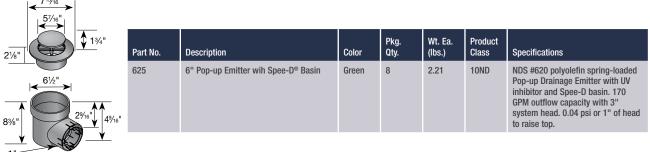

| Green                                                                                                                                                                         | 20           | 0.85              | 10ND             | NDS #420 polyolefin spring-loaded |
|          | Fits 4" Sewer and Drain Pipe.  Ideal for discharging excess water from stormwa Spring automatically retracts. | Pop-up Drainage Emitter with UV inhibitor, 4" styrene 90 degree elbow with 1/4" drain hole. 75 GPM outflow capacity with 3" system head. 0.04 psi or 1" of head to raise top. |              |                   |                  |                                   |

#### POP-UP DRAINAGE EMITTERS

## 3" & 4" Pop-up Drainage Emitter (continued)



# 6" Pop-up Drainage Emitter