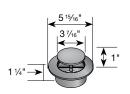

## 3" & 4" Pop-up Drainage Emitter

| Part No. | Description                                                                                                                 | Color                                                                                                                        | Pkg.<br>Qty. | Wt. Ea.<br>(lbs.) | Product<br>Class | Specifications                     |
|----------|-----------------------------------------------------------------------------------------------------------------------------|------------------------------------------------------------------------------------------------------------------------------|--------------|-------------------|------------------|------------------------------------|
| 420      | 3" & 4" Pop-up Drainage Emitter                                                                                             | Green                                                                                                                        | 20           | 0.28              | 10ND             | 3" and 4" polyolefin spring-loaded |
|          | Fits 3" and 4" Sewer and Drain Fittings.  Ideal for discharging excess water from stormwater Spring automatically retracts. | Pop-up Drainage Emitter with UV inhibitor. 75 GPM outflow capacity with 3" system head. 0.04 psi or 1" of head to raise top. |              |                   |                  |                                    |