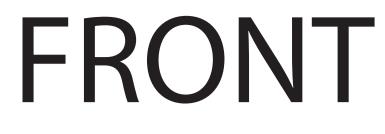

## **DESIGN INSTRUCTIONS**

Template files must be sent as AI (Adobe Illustrator), EPS (Encapsulated PostScript), or PDF vector file types. Embedded high res 300 dpi jpgs are acceptable within file.

Convert all vector art and text to outlines.

Make sure your art is in CMYK color mode.

If custom fonts and colors are desired or you have specific design instructions, please provide further information in the chart below the template. Please send font files.

Place art on the 'Artwork goes here' layer. Art should extend past the 'Template' guides about 1"-2", and be in an overall square shape. Use 'Template' guides as a clipping mask.

Template scale is 1/1 (actual size). Art will be scaled proportionally for other sizes.