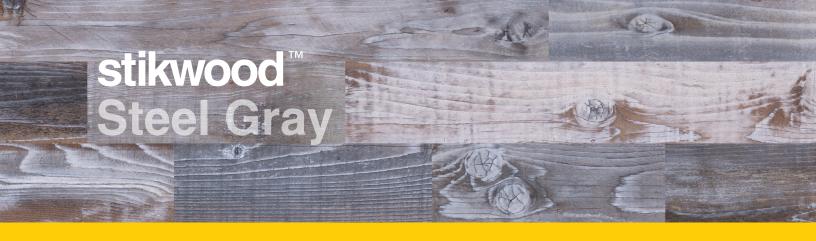

RECLAIMED I ORIGINAL PATINA

Steel Gray is made from a combination of redwood and cedar planks that are finished to showcase silvery-blue tones. This unique combination of colors creates a weathered, but modern look.

Peel+Stik Wall & Ceiling Planks