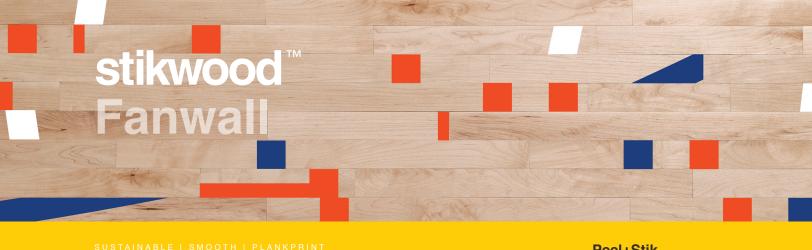

SUSTAINABLE I SMOOTH I PLANKPRINT

Imagine your favorite team's basketball court dismantled then reassembled on your wall. Real maple boards, sporting your team's custom colors in an abstract pattern that is design forward, and a real conversation piece. No man-cave or enthusiast's bedroom is complete without Fanwall.

#### **Fanwall Colors**

Fanwall is a customizable product. If you don't see the colors you want below, please let us know what colors you'd like and we can create it for you at no charge.

Ann Arbor, MI

Athens, GA