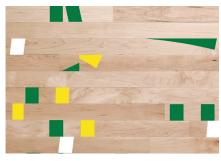

-------------------------------|
| WIDTH:     | 2.25" (57.15mm)                   |
| LENGTH(S): | Random 12"-48" (304.8mm-1219.2mm) |

# **LEED Point Opportunities:**

| MR 5:  | Regional Materials                |
|--------|-----------------------------------|
| EQ4.1: | Low-Emitting Materials: Adhesives |



Made in the USA



Lightweight & Virtually Waste Free



No VOCs



Real Wood, Naturally Weathered



Commercial Performance



Class A Fire Treatment













#### **Fanwall Colors**

Fanwall is a customizable product. If you don't see the colors you want below, please let us know what colors you'd like and we can create it for you at no charge.



Ann Arbor, MI



Athens, GA



Athens, OH



Chapel Hill, NC



Cincinnati, OH



Corvallis, OR



Durham, NC



East Lansing, MI



Eugene, OR



Gainesville, FL



Lawrence, KS



Lexington, KY





### **Fanwall Colors, Continued**

Fanwall is a customizable product. If you don't see the colors you want below, please let us know what colors you'd like and we can create it for you at no charge.



Los Angeles, CA



Manhattan, KS



Morgantown, WV



Moscow, ID



Oxford, OH



Seattle, WA



Talahassee, FL



Tempe, AZ



Tuscaloosa, AL



Tucson, AZ



Chicago, IL