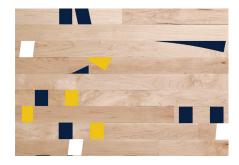

SUSTAINABLE I SMOOTH I PLANKPRINT

Imagine your favorite team's basketball court dismantled then reassembled on your wall. Real maple boards, sporting your team's custom colors in an abstract pattern that is design forward, and a real conversation piece. No man-cave or enthusiast's bedroom is complete without Fanwall.

#### **Fanwall Colors**

Fanwall is a customizable product. If you don't see the colors you want below, please let us know what colors you'd like and we can create it for you at no charge.

Ann Arbor, MI

Athens, GA